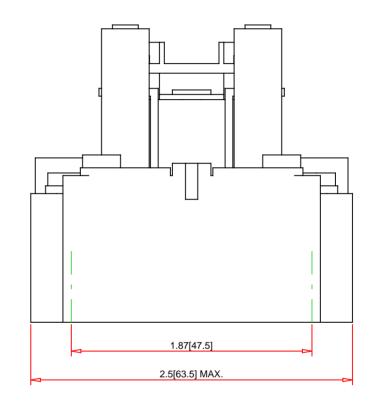

Note:
- Drawings Not To Scale
- Drawings Subject to Change Without Notice
- Dimensions are inches next to [Millimeters]

Part No.:

W199BMX-13

United States Corporate Headquarters Schneider Electric USA 1415 South Roselle Road Palatine, IL 60067 Customer Care Center: 1-888-778-2733 Web: www.schneider-electric.us