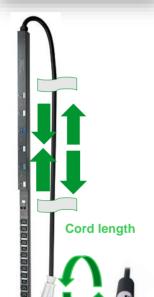

#### Length Pre-configuration of Input Cord

Alleviate cable congestion by shortening unnecessary cord aiding in better cable and airflow management.