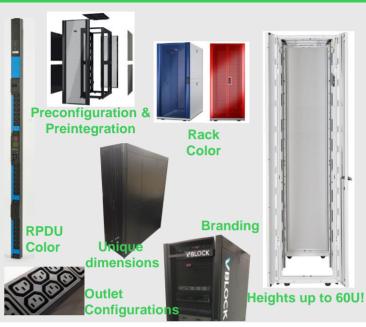

#### Here is what we can do for you:

An off-the-shelf rack solution doesn't always fit. With our customization capabilities with varying levels of customization, we allow customers to truly make it their own solution, made just the way they want it. Our dedicated Custom Rack Systems engineering and project management teams are here to streamline customization requests for our customers so they can avoid costly and unsafe field modifications.

#### **Custom Rack Systems**

For cabinets—our offer goes well beyond our standard catalog of individual components. With our NetShelter SX cabinet and assemble to order process **thousands of cabinet configurations** can be realized with little to no increase in cost or lead time. In addition to assembled-to-order pre-configuration and preintegration our dedicated engineering and project management teams are also ready to co-engineer a completely new design with you!

#### Color Coding Rack PDUs

Colorcoding is proven to provide many benefits most importantly reducing human error, the major culprit of downtime. Foolproof by colorcoding every aspect including Rack PDU surface, input, and power cords.

#### **Outlet lavout**

New flexible Rack PDU architecture provides the ability to choose outlet types, amount, and placement on the Rack PDU