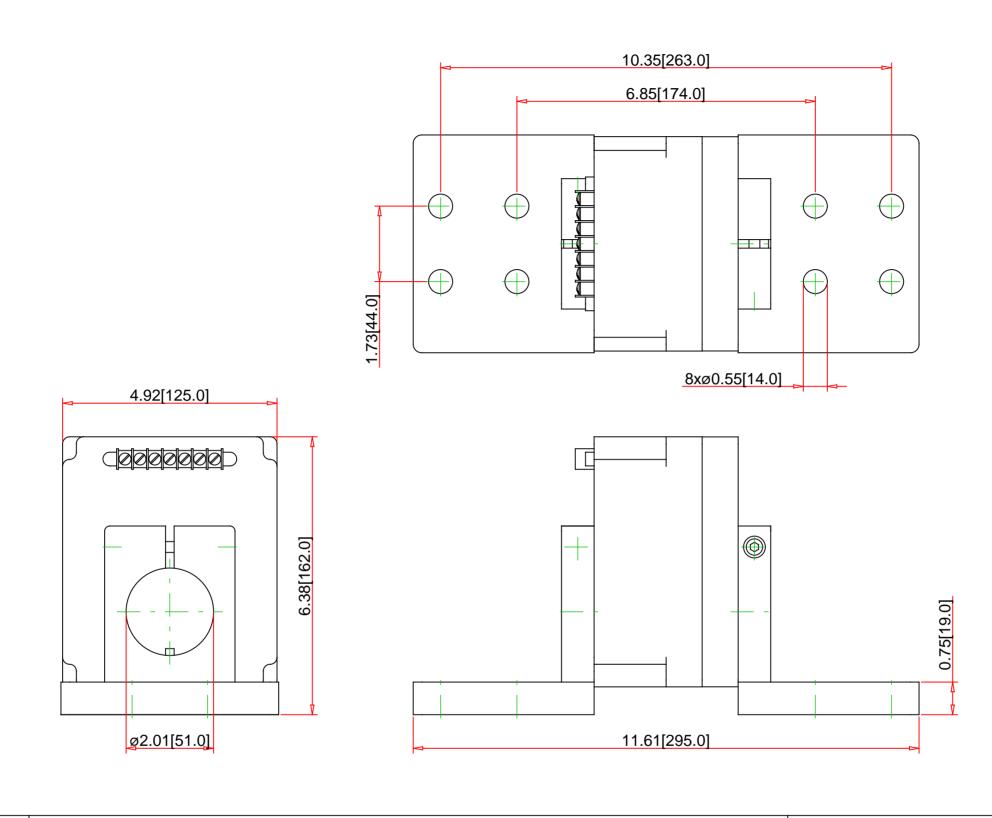

- Drawings Not To Scale
  Drawings Subject to Change Without Notice
  Dimensions are inches next to [Millimeters]

Part No.:

S48182

Schneider Electric United States
North American Division
Boston One Campus
800 Federal Street
Andover, MA 01810, USA
Phone:+1 8773425173
Email: CCC@us.schneider-electric.com

2500A

General Application:
For Use With:
Approvals:
Mounting Type:
Terminal Type:
Wire Size:
Weight:
Depth:
Height:
Width:
Mounting Height:

Mounting Height: