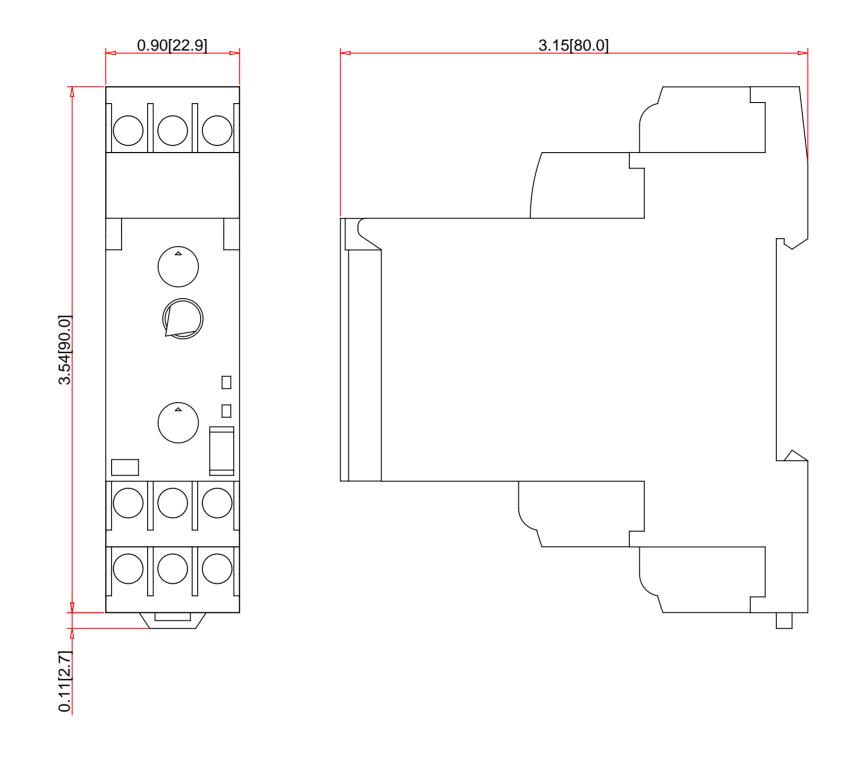

Note:

Drawings Not To Scale
Drawings Subject to Change Without Notice
Dimensions are inches next to [Millimeters]

Part No.: