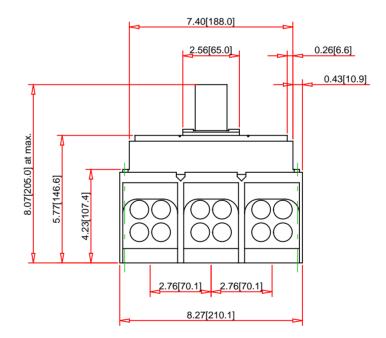

| Note:<br>- Drawings Not To Scale<br>- Drawings Subject to Change Without Notice<br>- Dimensions are inches next to [Millimeters]                |                 | Part No.:<br>PGL36120U73AE1      |  |                                                                                                                                                                                                                     | D Square :                                               |                                                                          |
|-------------------------------------------------------------------------------------------------------------------------------------------------|-----------------|----------------------------------|--|---------------------------------------------------------------------------------------------------------------------------------------------------------------------------------------------------------------------|----------------------------------------------------------|--------------------------------------------------------------------------|
|                                                                                                                                                 |                 |                                  |  |                                                                                                                                                                                                                     | by Schneider E                                           |                                                                          |
| Technical Information:                                                                                                                          |                 |                                  |  |                                                                                                                                                                                                                     |                                                          | Specification:                                                           |
| General Application:<br>For Use With:<br>Approvals:<br>Mounting Type:<br>Terminal Type:<br>Wire Size:<br>Weight:<br>Depth:<br>Height:<br>Width: | Panelboards and | Certified - IEC Rated<br>F ends) |  | Description:<br>Number of Poles:<br>Sensor Rating:<br>Voltage Rating:<br>Interrupting Rating:<br>Circuit Breaker Rating:<br>Electronic Trip Unit:<br>Trip Function:<br>Installed Rating Plug:<br>Rating Plug Range: | 3-Pole<br>1200A<br>600VAC<br>65kA at 240VA0<br>80% Rated | ame Electronic Trip Ci<br>C - 35kA at 480VAC -<br>nonic Trip Unit (5.0H) |