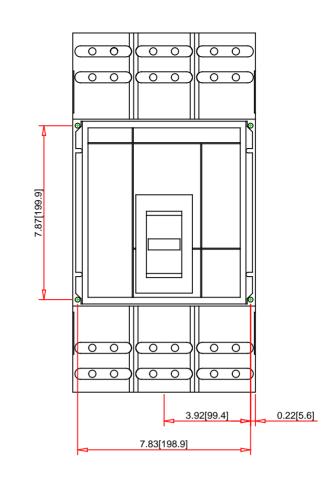

| Note:<br>- Drawings Not To Scale<br>- Drawings Subject to Change Without Notice<br>- Dimensions are inches next to [Millimeters]                |                 | Part No.:<br>PGL36120U73AE1      |  |                                                                                                                                                                                                                     | D Square :                                               |                                                                          |
|-------------------------------------------------------------------------------------------------------------------------------------------------|-----------------|----------------------------------|--|---------------------------------------------------------------------------------------------------------------------------------------------------------------------------------------------------------------------|----------------------------------------------------------|--------------------------------------------------------------------------|
|                                                                                                                                                 |                 |                                  |  |                                                                                                                                                                                                                     | by Schneider E                                           |                                                                          |
| Technical Information:                                                                                                                          |                 |                                  |  |                                                                                                                                                                                                                     |                                                          | Specification:                                                           |
| General Application:<br>For Use With:<br>Approvals:<br>Mounting Type:<br>Terminal Type:<br>Wire Size:<br>Weight:<br>Depth:<br>Height:<br>Width: | Panelboards and | Certified - IEC Rated<br>F ends) |  | Description:<br>Number of Poles:<br>Sensor Rating:<br>Voltage Rating:<br>Interrupting Rating:<br>Circuit Breaker Rating:<br>Electronic Trip Unit:<br>Trip Function:<br>Installed Rating Plug:<br>Rating Plug Range: | 3-Pole<br>1200A<br>600VAC<br>65kA at 240VA0<br>80% Rated | ame Electronic Trip Ci<br>C - 35kA at 480VAC -<br>nonic Trip Unit (5.0H) |