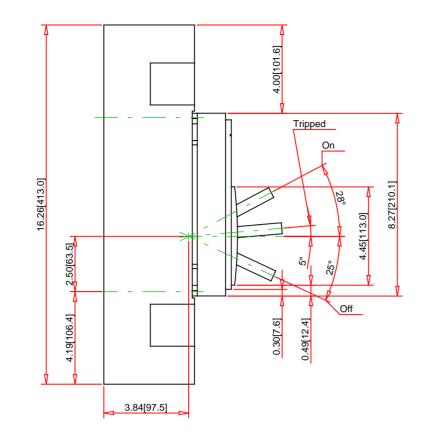

| Note:<br>- Drawings Not To Scale<br>- Drawings Subject to Change Without Notice<br>- Dimensions are inches next to [Millimeters]                |                 | Part No.:<br>PGL36120U73AE1      |  |                                                                                                                                                                                                                     | D Square :                                               |                                                                          |
|-------------------------------------------------------------------------------------------------------------------------------------------------|-----------------|----------------------------------|--|---------------------------------------------------------------------------------------------------------------------------------------------------------------------------------------------------------------------|----------------------------------------------------------|--------------------------------------------------------------------------|
|                                                                                                                                                 |                 |                                  |  |                                                                                                                                                                                                                     | by Schneider E                                           |                                                                          |
| Technical Information:                                                                                                                          |                 |                                  |  |                                                                                                                                                                                                                     |                                                          | Specification:                                                           |
| General Application:<br>For Use With:<br>Approvals:<br>Mounting Type:<br>Terminal Type:<br>Wire Size:<br>Weight:<br>Depth:<br>Height:<br>Width: | Panelboards and | Certified - IEC Rated<br>F ends) |  | Description:<br>Number of Poles:<br>Sensor Rating:<br>Voltage Rating:<br>Interrupting Rating:<br>Circuit Breaker Rating:<br>Electronic Trip Unit:<br>Trip Function:<br>Installed Rating Plug:<br>Rating Plug Range: | 3-Pole<br>1200A<br>600VAC<br>65kA at 240VA0<br>80% Rated | ame Electronic Trip Ci<br>C - 35kA at 480VAC -<br>nonic Trip Unit (5.0H) |