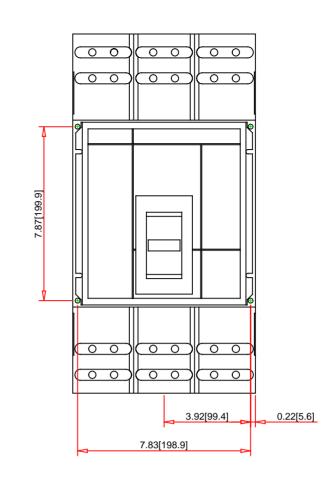

| Note:<br>- Drawings Not To Scale<br>- Drawings Subject to Change Without Notice<br>- Dimensions are inches next to [Millimeters]                |                 | Part No.:<br>PGL36120U33A        |  |                                                                                                                                                                                                                     | ]] Square 1                                              |                                                                        |
|-------------------------------------------------------------------------------------------------------------------------------------------------|-----------------|----------------------------------|--|-------------------------------------------