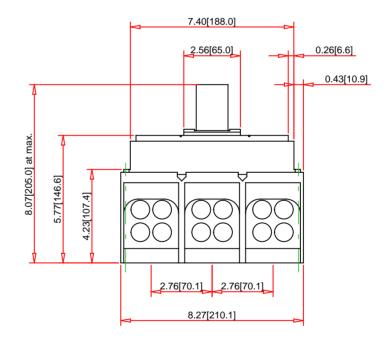

| Note:<br>- Drawings Not To Scale<br>- Drawings Subject to Change Without Notice<br>- Dimensions are inches next to [Millimeters]                |                 | Part No.:<br>PGL36120U33A        |  |                                                                                                                                                                                                                     | ]] Square 1                                              |                                                                        |
|-------------------------------------------------------------------------------------------------------------------------------------------------|-----------------|----------------------------------|--|---------------------------------------------