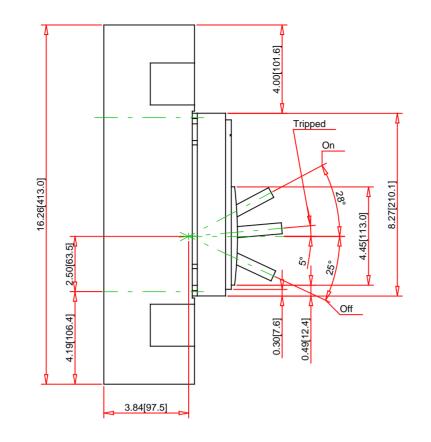

| Note:<br>- Drawings Not To Scale<br>- Drawings Subject to Change Without Notice<br>- Dimensions are inches next to [Millimeters]                |                 | Part No.:<br>PGL36120U33A        |  |                                                                                                                                                                                                                     | ]] Square 1                                              |                                                                        |
|-------------------------------------------------------------------------------------------------------------------------------------------------|-----------------|----------------------------------|--|-----------------------------------------