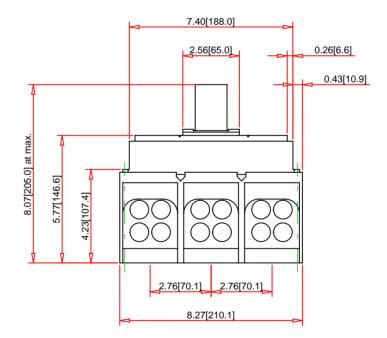

| Note:<br>- Drawings Not To Scale<br>- Drawings Subject to Change Without Notice<br>- Dimensions are inches next to [Millimeters] |                                                                                               | Part No.:<br>PGL36120CU41A |  |                                                                                                                                            |                                                                                                         |
|----------------------------------------------------------------------------------------------------------------------------------|-----------------------------------------------------------------------------------------------|----------------------------|--|--------------------------------------------------------------------------------------------------------------------------------------------|---------------------------------------------------------------------------------------------------------|
|                                                                                                                                  |                                                                                               |                            |  |                                                                                                                                            | D Scuare i                                                                                              |
|                                                                                                                                  |                                                                                               |                            |  |                                                                                                                                            | by Schneider E                                                                                          |
|                                                                                                                                  |                                                                                               | Technical Information:     |  |                                                                                                                                            | Specification:                                                                                          |
| General Application:<br>For Use With:<br>Approvals:<br>Mounting Type:                                                            | Panelboards and<br>UL Listed - CSA (<br>Unit Mount                                            | Certified - IEC Rated      |  | Description:<br>Number of Poles:<br>Sensor Rating:<br>Voltage Rating:                                                                      | PowerPact P-frame Electronic Trip Cir<br>3-Pole<br>1200A<br>600VAC<br>65kA at 240VAC - 35kA at 480VAC - |
| Terminal Type:<br>Wire Size:<br>Weight:<br>Depth:<br>Height:<br>Width:                                                           | Lugs (ON and OF<br>#3/0-500 AWG/ko<br>32 Pounds<br>8.07 Inches<br>16.26 Inches<br>8.27 Inches |                            |  | Interrupting Rating:<br>Circuit Breaker Rating:<br>Electronic Trip Unit:<br>Trip Function:<br>Installed Rating Plug:<br>Rating Plug Range: | Micrologic Ammeter Trip Unit (3.0A)<br>LI<br>Type A<br>0.4A to 1A                                       |