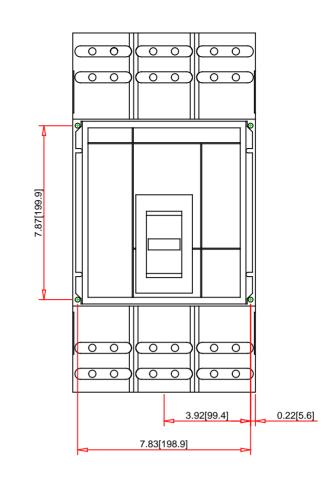

| Note:<br>- Drawings Not To Scale<br>- Drawings Subject to Change Without Notice<br>- Dimensions are inches next to [Millimeters] |                                                                                               | Part No.:<br>PGL36120CU41A |  |                                                                                                                                            |                                                                                                         |
|----------------------------------------------------------------------------------------------------------------------------------|-----------------------------------------------------------------------------------------------|----------------------------|--|--------------------------------------------------------------------------------------------------------------------------------------------|---------------------------------------------------------------------------------------------------------|
|                                                                                                                                  |                                                                                               |                            |  |                                                                                                                                            | D Scuare i                                                                                              |
|                                                                                                                                  |                                                                                               |                            |  |                                                                                                                                            | by Schneider E                                                                                          |
|                                                                                                                                  |                                                                                               | Technical Information:     |  |                                                                                                                                            | Specification:                                                                                          |
| General Application:<br>For Use With:<br>Approvals:<br>Mounting Type:                                                            | Panelboards and<br>UL Listed - CSA (<br>Unit Mount                                            | Certified - IEC Rated      |  | Description:<br>Number of Poles:<br>Sensor Rating:<br>Voltage Rating:                                                                      | PowerPact P-frame Electronic Trip Cir<br>3-Pole<br>1200A<br>600VAC<br>65kA at 240VAC - 35kA at 480VAC - |
| Terminal Type:<br>Wire Size:<br>Weight:<br>Depth:<br>Height:<br>Width:                                                           | Lugs (ON and OF<br>#3/0-500 AWG/ko<br>32 Pounds<br>8.07 Inches<br>16.26 Inches<br>8.27 Inches |                            |  | Interrupting Rating:<br>Circuit Breaker Rating:<br>Electronic Trip Unit:<br>Trip Function:<br>Installed Rating Plug:<br>Rating Plug Range: | Micrologic Ammeter Trip Unit (3.0A)<br>LI<br>Type A<br>0.4A to 1A                                       |