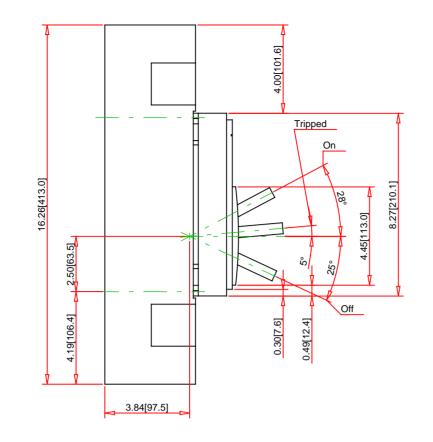

| Note:<br>- Drawings Not To Scale<br>- Drawings Subject to Change Without Notice<br>- Dimensions are inches next to [Millimeters] |                                                                                               | Part No.:<br>PGL36120CU41A |  |                                                                                                                                            |                                                                                                         |
|----------------------------------------------------------------------------------------------------------------------------------|-----------------------------------------------------------------------------------------------|----------------------------|--|--------------------------------------------------------------------------------------------------------------------------------------------|---------------------------------------------------------------------------------------------------------|
|                                                                                                                                  |                                                                                               |                            |  |                                                                                                                                            | D Scuare i                                                                                              |
|                                                                                                                                  |                                                                                               |                            |  |                                                                                                                                            | by Schneider E                                                                                          |
|                                                                                                                                  |                                                                                               | Technical Information:     |  |                                                                                                                                            | Specification:                                                                                          |
| General Application:<br>For Use With:<br>Approvals:<br>Mounting Type:                                                            | Panelboards and<br>UL Listed - CSA (<br>Unit Mount                                            | Certified - IEC Rated      |  | Description:<br>Number of Poles:<br>Sensor Rating:<br>Voltage Rating:                                                                      | PowerPact P-frame Electronic Trip Cir<br>3-Pole<br>1200A<br>600VAC<br>65kA at 240VAC - 35kA at 480VAC - |
| Terminal Type:<br>Wire Size:<br>Weight:<br>Depth:<br>Height:<br>Width:                                                           | Lugs (ON and OF<br>#3/0-500 AWG/ko<br>32 Pounds<br>8.07 Inches<br>16.26 Inches<br>8.27 Inches |                            |  | Interrupting Rating:<br>Circuit Breaker Rating:<br>Electronic Trip Unit:<br>Trip Function:<br>Installed Rating Plug:<br>Rating Plug Range: | Micrologic Ammeter Trip Unit (3.0A)<br>LI<br>Type A<br>0.4A to 1A                                       |