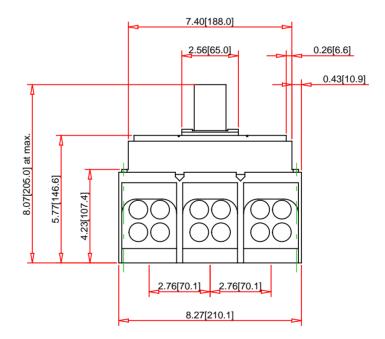

| Note:<br>- Drawings Not To Scale<br>- Drawings Subject to Change Without Notice<br>- Dimensions are inches next to [Millimeters]                |                 | Part No.:<br>PGL36100CU73AE1     |  |                                                                                                                                                                                                                     | D Square :                                                |                                                                         |
|-------------------------------------------------------------------------------------------------------------------------------------------------|-----------------|----------------------------------|--|---------------------------------------------------------------------------------------------------------------------------------------------------------------------------------------------------------------------|-----------------------------------------------------------|-------------------------------------------------------------------------|
|                                                                                                                                                 |                 |                                  |  |                                                                                                                                                                                                                     | by Schneider I                                            |                                                                         |
|                                                                                                                                                 |                 | Technical Information:           |  |                                                                                                                                                                                                                     |                                                           | Specification:                                                          |
| General Application:<br>For Use With:<br>Approvals:<br>Mounting Type:<br>Terminal Type:<br>Wire Size:<br>Weight:<br>Depth:<br>Height:<br>Width: | Panelboards and | Certified - IEC Rated<br>F ends) |  | Description:<br>Number of Poles:<br>Sensor Rating:<br>Voltage Rating:<br>Interrupting Rating:<br>Circuit Breaker Rating:<br>Electronic Trip Unit:<br>Trip Function:<br>Installed Rating Plug:<br>Rating Plug Range: | 3-Pole<br>1000A<br>600VAC<br>65kA at 240VA0<br>100% Rated | ame Electronic Trip C<br>C - 35kA at 480VAC -<br>nonic Trip Unit (5.0H) |