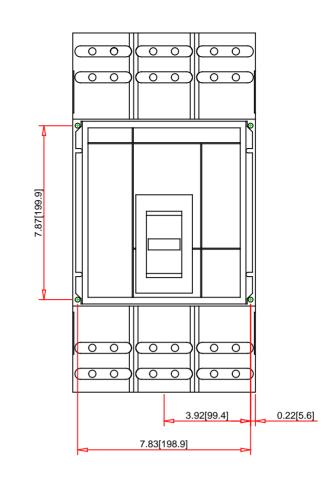

| Note:<br>- Drawings Not To Scale<br>- Drawings Subject to Change Without Notice<br>- Dimensions are inches next to [Millimeters]                |                 | Part No.:<br>PGL36100CU73AE1     |  |                                                                                                                                                                                                                     | D Square :                                                |                                                                         |
|-------------------------------------------------------------------------------------------------------------------------------------------------|-----------------|----------------------------------|--|---------------------------------------------------------------------------------------------------------------------------------------------------------------------------------------------------------------------|-----------------------------------------------------------|-------------------------------------------------------------------------|
|                                                                                                                                                 |                 |                                  |  |                                                                                                                                                                                                                     | by Schneider I                                            |                                                                         |
|                                                                                                                                                 |                 | Technical Information:           |  |                                                                                                                                                                                                                     |                                                           | Specification:                                                          |
| General Application:<br>For Use With:<br>Approvals:<br>Mounting Type:<br>Terminal Type:<br>Wire Size:<br>Weight:<br>Depth:<br>Height:<br>Width: | Panelboards and | Certified - IEC Rated<br>F ends) |  | Description:<br>Number of Poles:<br>Sensor Rating:<br>Voltage Rating:<br>Interrupting Rating:<br>Circuit Breaker Rating:<br>Electronic Trip Unit:<br>Trip Function:<br>Installed Rating Plug:<br>Rating Plug Range: | 3-Pole<br>1000A<br>600VAC<br>65kA at 240VA0<br>100% Rated | ame Electronic Trip C<br>C - 35kA at 480VAC -<br>nonic Trip Unit (5.0H) |