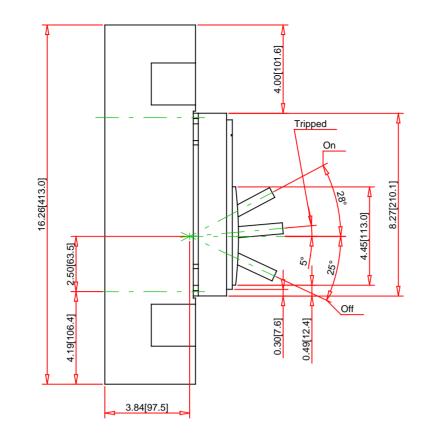

| Note:<br>- Drawings Not To Scale<br>- Drawings Subject to Change Without Notice<br>- Dimensions are inches next to [Millimeters]                |                 | Part No.:<br>PGL36100CU73AE1     |  |                                                                                                                                                                                                                     | D Square :                                                |                                                                         |
|-------------------------------------------------------------------------------------------------------------------------------------------------|-----------------|----------------------------------|--|---------------------------------------------------------------------------------------------------------------------------------------------------------------------------------------------------------------------|-----------------------------------------------------------|-------------------------------------------------------------------------|
|                                                                                                                                                 |                 |                                  |  |                                                                                                                                                                                                                     | by Schneider I                                            |                                                                         |
|                                                                                                                                                 |                 | Technical Information:           |  |                                                                                                                                                                                                                     |                                                           | Specification:                                                          |
| General Application:<br>For Use With:<br>Approvals:<br>Mounting Type:<br>Terminal Type:<br>Wire Size:<br>Weight:<br>Depth:<br>Height:<br>Width: | Panelboards and | Certified - IEC Rated<br>F ends) |  | Description:<br>Number of Poles:<br>Sensor Rating:<br>Voltage Rating:<br>Interrupting Rating:<br>Circuit Breaker Rating:<br>Electronic Trip Unit:<br>Trip Function:<br>Installed Rating Plug:<br>Rating Plug Range: | 3-Pole<br>1000A<br>600VAC<br>65kA at 240VA0<br>100% Rated | ame Electronic Trip C<br>C - 35kA at 480VAC -<br>nonic Trip Unit (5.0H) |