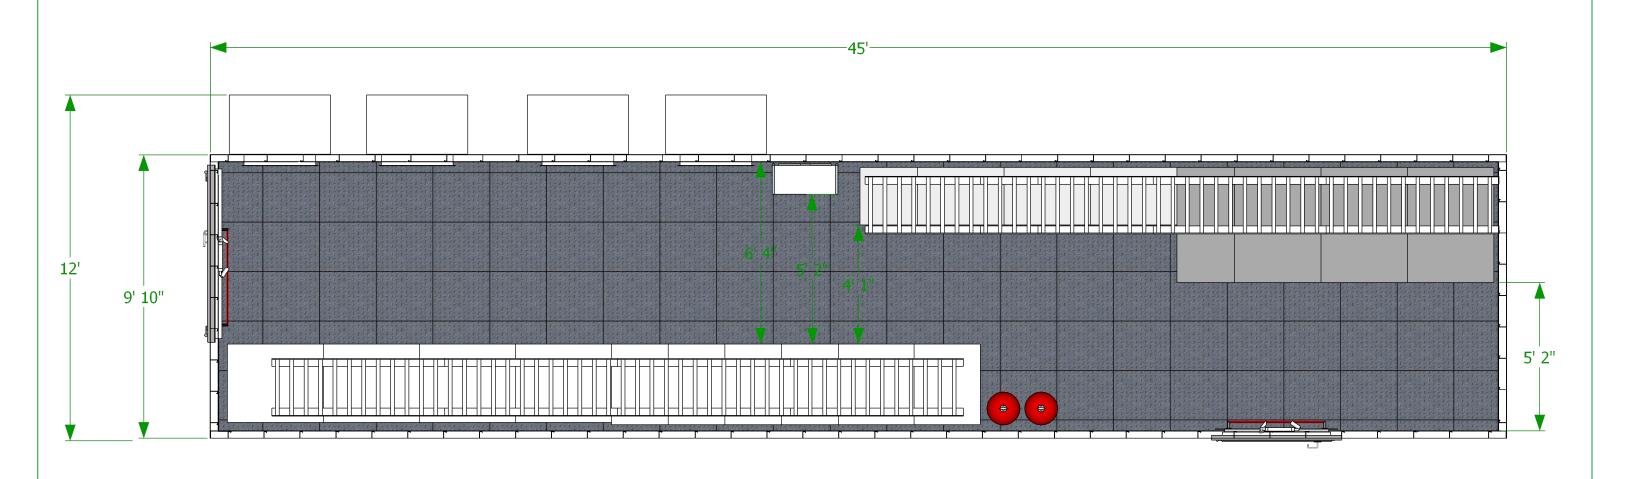

| SIZE | B | Sheet 05 | SIZE | B | Sheet 05 | SIZE | SIZE

| TITLE                              | DWG NO PFMI    | PE750NAVX |
|------------------------------------|----------------|-----------|
| GVX750KW NAM POWER MODULE BASE DSN | ENGINEER L. M. | 21-DEC-16 |
| SHEET DESCRIPTION TOP VIEW         | DRAWN JGL      | 21-DEC-16 |
| PROJECT<br>GVX BASE DESIGNS        | APPROVED M. T. | 21-DEC-16 |