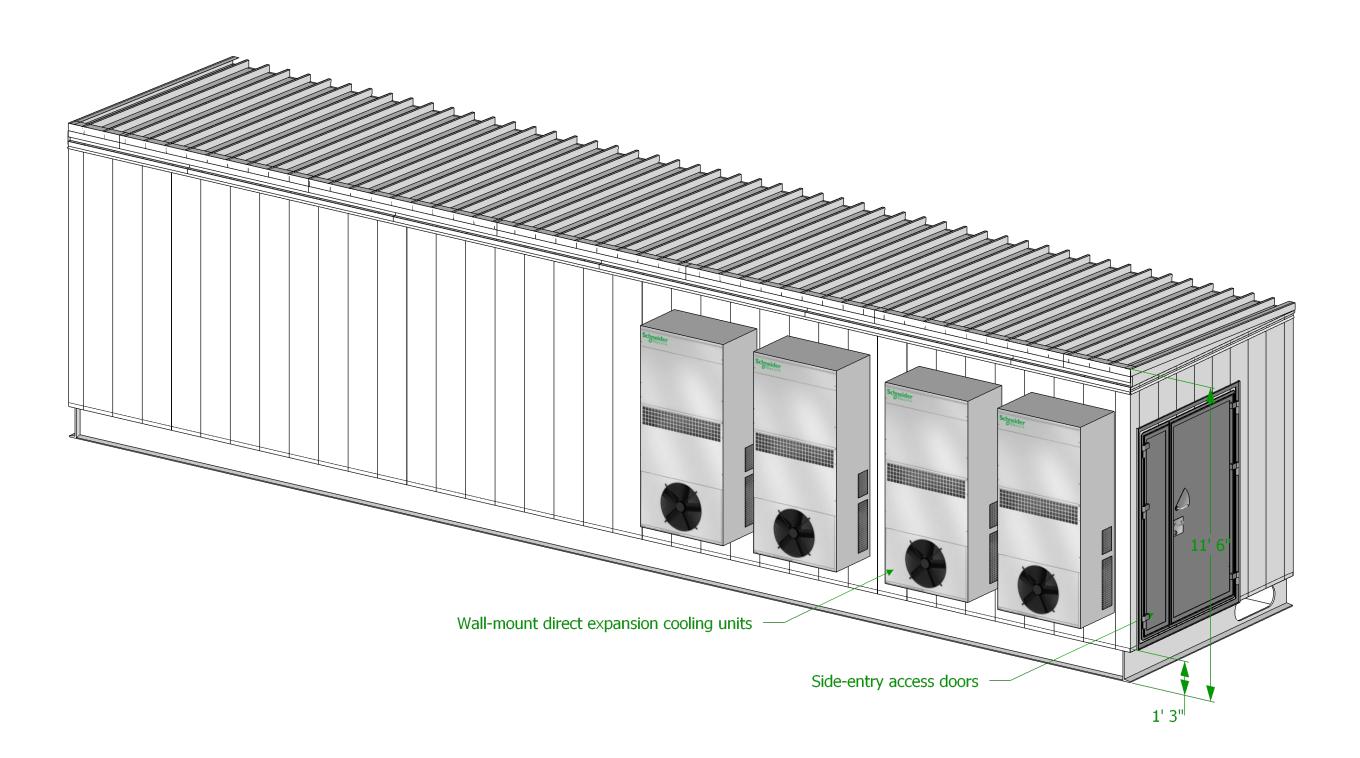

REV EO1 SIZE B Sheet 03

| TITLE                                         | DWG NO     | PFMP  | E750NAVX  |
|-----------------------------------------------|------------|-------|-----------|
| GVX750KW NAM POWER MODULE BASE DSN            | ENGINEER ] | L. M. | 21-DEC-16 |
| SHEET DESCRIPTION TOP-REAR-LEFT EXTERIOR VIEW | DRAWN      | JGL   | 21-DEC-16 |
| PROJECT<br>GVX BASE DESIGNS                   | APPROVED 1 | И. Т. | 21-DEC-16 |