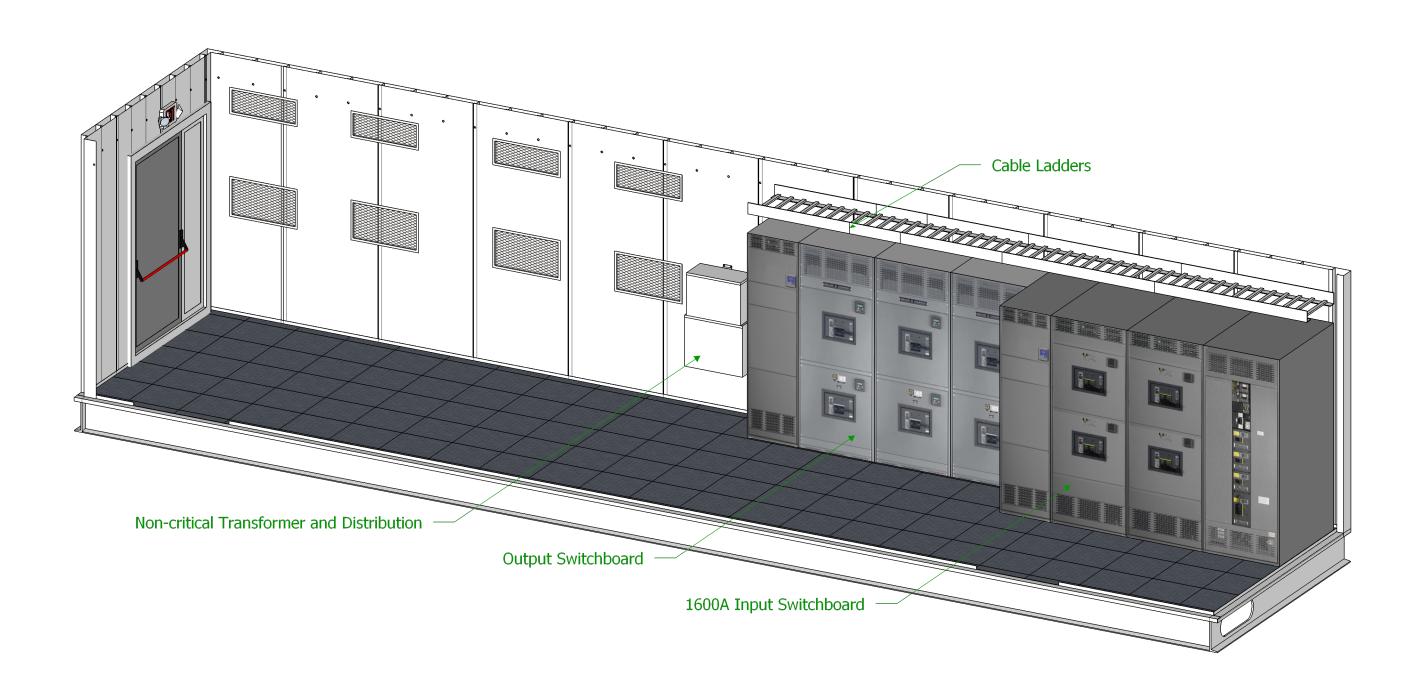

REV E01 SIZE B Sheet 02 PROJECT GVX BASE DESIGNS

|   | TITLE                              | DWG NO PFMPE750NAVX |           |  |
|---|------------------------------------|---------------------|-----------|--|
|   | GVX750KW NAM POWER MODULE BASE DSN | ENGINEER            | 70-       |  |
|   | GVA/50KW NAM POWER MODULE BASE DSN | L. M.               | 21-DEC-16 |  |
|   | SHEET DESCRIPTION                  | DRAWN               | D.T.G. (  |  |
|   | TOP-FRONT-RIGHT INTERIOR VIEW      | JGL                 | 21-DEC-16 |  |
| 1 | PROJECT                            | APPROVED            | 04 DEC 46 |  |
| 1 | GVX BASE DESIGNS                   | M. T.               | 21-DEC-16 |  |
|   |                                    |                     |           |  |