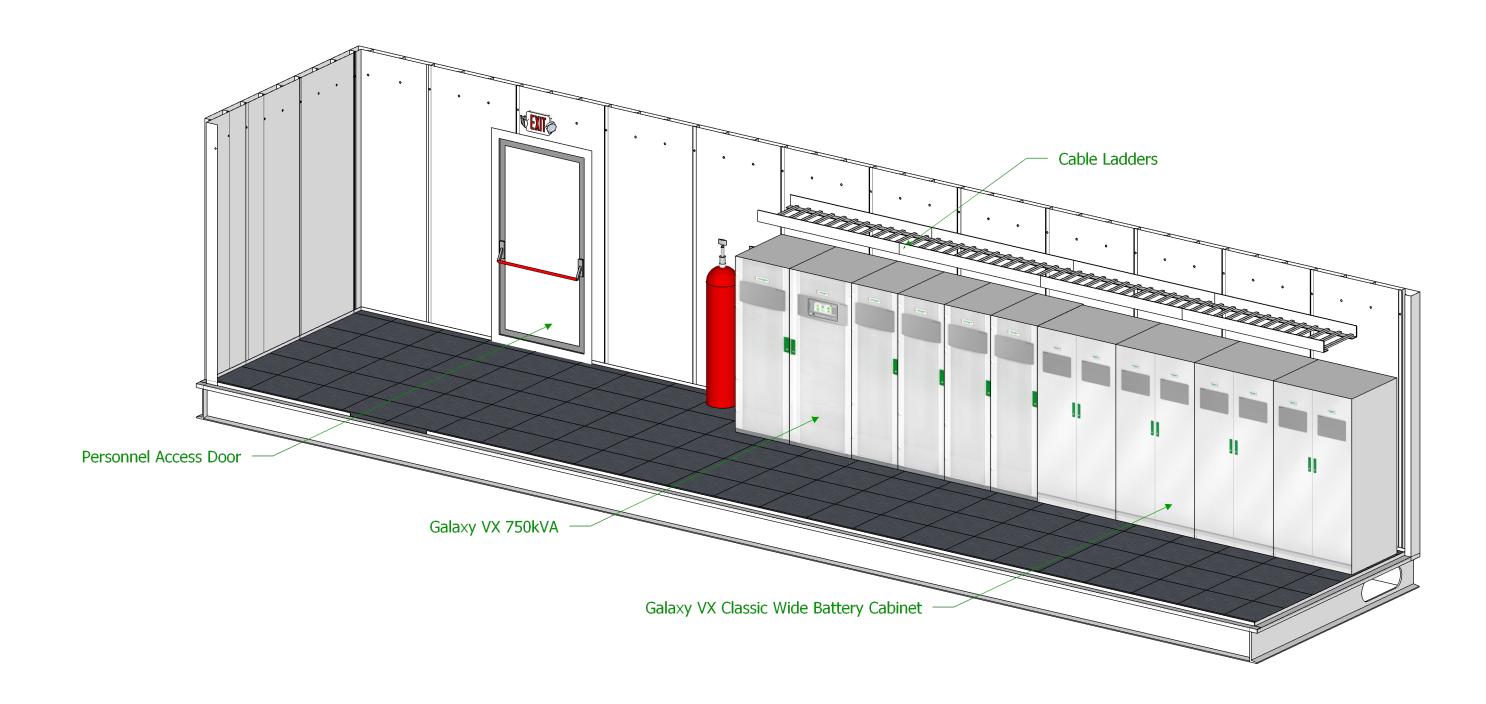

| TITLE                                         | DWG NO PFMF    | PE750NAVX |
|-----------------------------------------------|----------------|-----------|
| GVX750KW NAM POWER MODULE BASE DSN            | ENGINEER I M   | 21-DEC-16 |
| SHEET DESCRIPTION TOP-REAR-LEFT INTERIOR VIEW | DRAWN JGL      | 21-DEC-16 |
| PROJECT<br>GVX BASE DESIGNS                   | APPROVED M. T. | 21-DEC-16 |