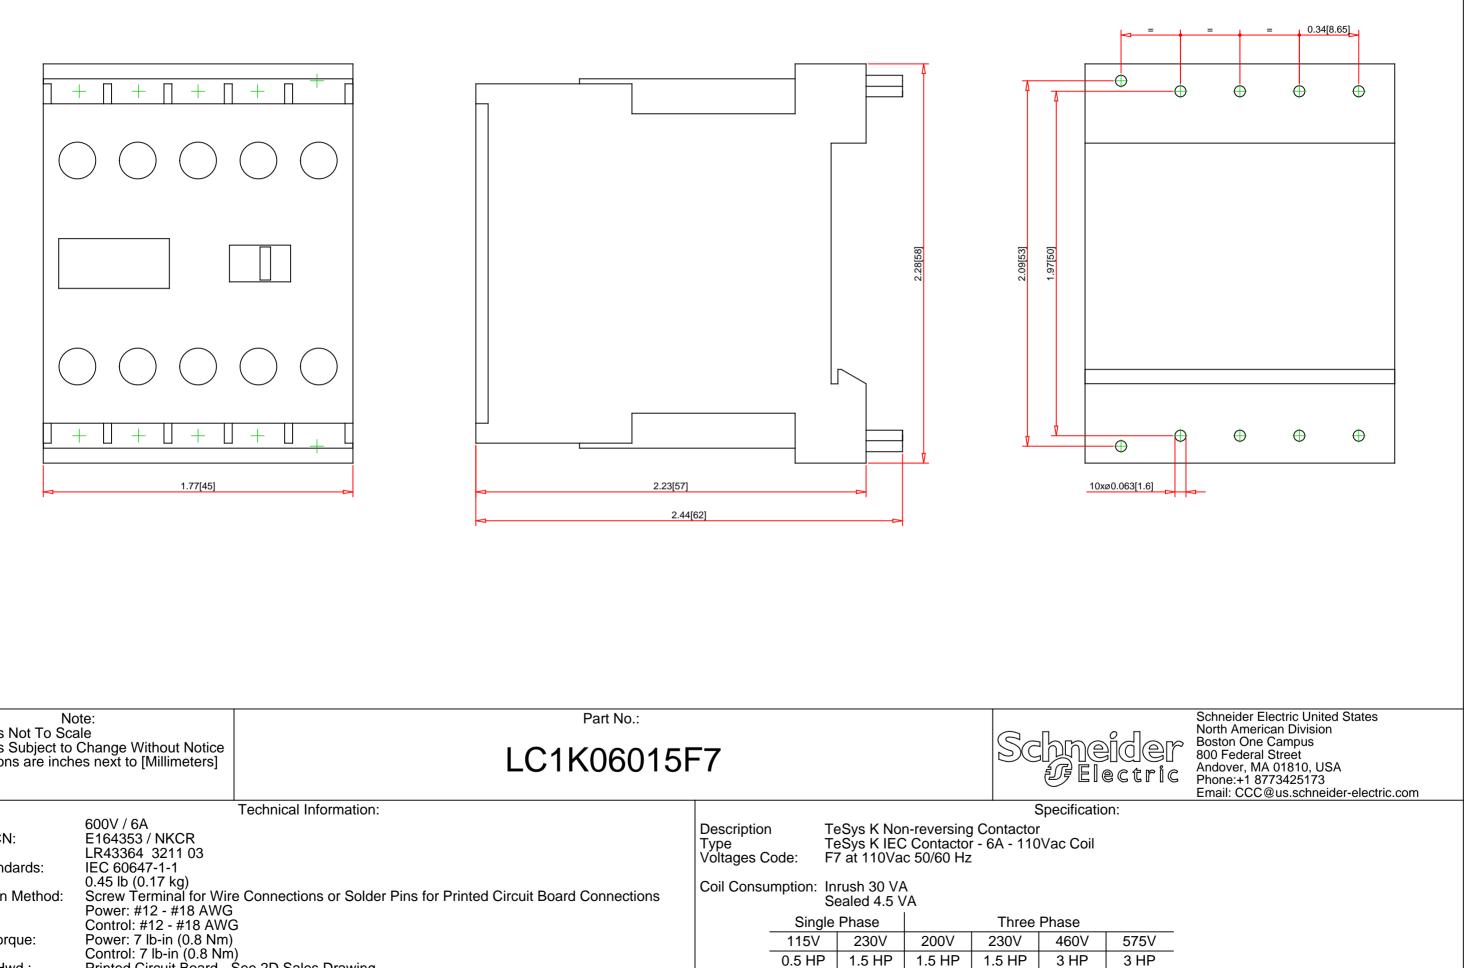

| Note:<br>- Drawings Not To Scale<br>- Drawings Subject to Change Without Notice<br>- Dimensions are inches next to [Millimeters] |                                                                                                                                                                                             | Part No.:<br>LC1K06015F7 |  |                                                 |              |                                                                      |                         | Sc                          | Schneic<br>Gelec         |    |  |
|----------------------------------------------------------------------------------------------------------------------------------|---------------------------------------------------------------------------------------------------------------------------------------------------------------------------------------------|--------------------------|--|-------------------------------------------------|--------------|----------------------------------------------------------------------|-------------------------|-----------------------------|--------------------------|----|--|
| Rating:<br>UL File/CCN:<br>CSA File:<br>Meets Standards:<br>Weight:<br>Termination Method:                                       | e/CCN:E164353 / NKCRFile:LR43364 3211 03S Standards:IEC 60647-1-1ot:0.45 lb (0.17 kg)nation Method:Screw Terminal for Wire Connections or Solder Pins for Printed Circuit Board Connections |                          |  | Description<br>Type<br>Voltages C<br>Coil Consu | ode: F       | eSys K Nor<br>eSys K IEC<br>7 at 110Va<br>rrush 30 VA<br>ealed 4.5 V | Contactor<br>c 50/60 Hz | g Contactor<br>r - 6A - 110 | Specificatio<br>Vac Coil | n: |  |
| Wire Size:                                                                                                                       |                                                                                                                                                                                             |                          |  |                                                 | Single Phase |                                                                      |                         | Three                       | Three Phase              |    |  |
| Terminal torque:                                                                                                                 | Power: 7 lb-in (0.8 Nm)                                                                                                                                                                     |                          |  |                                                 | 115V         | 230V                                                                 | 200V                    | 230V                        | 460V                     | 5  |  |
| Mounting Hwd.:                                                                                                                   | Control: 7 lb-in (0.8 Nm)<br>Printed Circuit Board - See 2D Sales Drawing                                                                                                                   |                          |  |                                                 | 0.5 HP       | 1.5 HP                                                               | 1.5 HP                  | 1.5 HP                      | 3 HP                     | 3  |  |