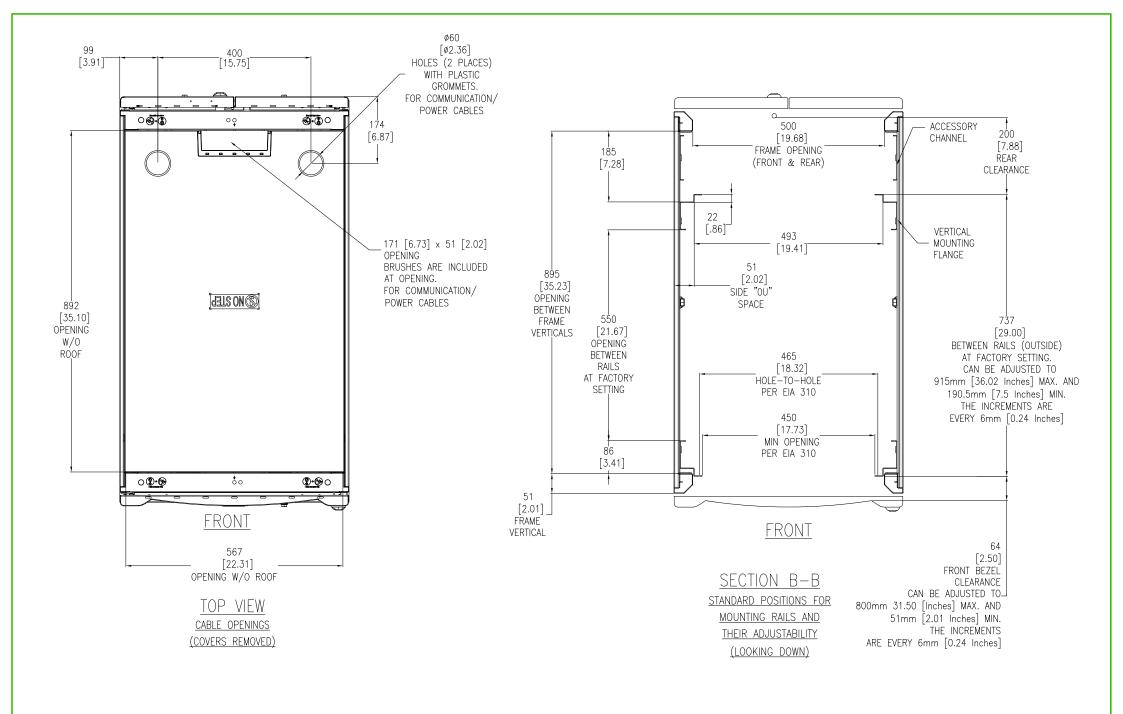

IIILE: NetShelter SX 12U 600mm WIDE x 1070mm DEEP SERVER RACK ENCLOSURE WITH SIDES TOP VIEW & SECTION VIEW

FIRST DRAWN BY: JAYAPRAKASH 17-MAY-19 NGINEER: Jinxin REN 20-MAY-19 ANGLE PROJECT: SUBMITTAL DRAWINGS SHEET 2 OF 3 APPROVED BY: TBD 20-MAY-19 PROJECTION

1. INSTALLATION SHALL COMPLY WITH ALL APPLICABLE NATIONAL, STATE AND LOCAL ELECTRICAL REGULATIONS.

2. REFER TO PRODUCT DOCUMENTATION FOR ADDITIONAL DETAILS PRIOR TO INSTALLATION AND SITE PREPARATION WORK.
3. ALL DIMENSIONS ARE IN MILLIMETERS [INCHES].