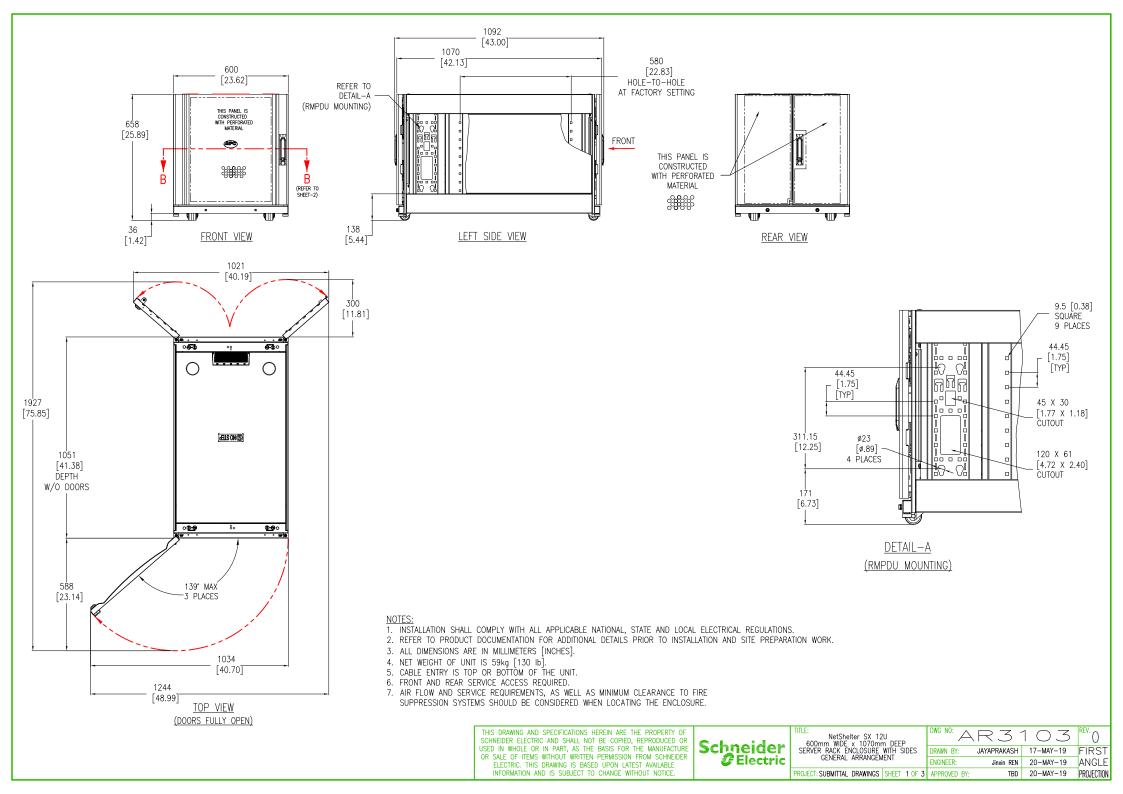

1. INSTALLATION SHALL COMPLY WITH ALL APPLICABLE NATIONAL, STATE AND LOCAL ELECTRICAL REGULATIONS.

2. REFER TO PRODUCT DOCUMENTATION FOR ADDITIONAL DETAILS PRIOR TO INSTALLATION AND SITE PREPARATION WORK.

3. ALL DIMENSIONS ARE IN MILLIMETERS [INCHES].

THIS DRAWING AND SPECIFICATIONS HEREIN ARE THE PROPERTY OF SCHNEIDER ELECTRIC AND SHALL NOT BE COPIED, REPRODUCED OR USED IN WHOLE OR IN PART, AS THE BASIS FOR THE MANUFACTURE OR SALE OF ITEMS WITHOUT WRITTEN PERMISSION FROM SCHNEIDER ELECTRIC. THIS DRAWING IS BASED UPON LATEST AVAILABLE INFORMATION AND IS SUBJECT TO CHANGE WITHOUT NOTICE

IIILE: NetShelter SX 12U 600mm WIDE x 1070mm DEEP SERVER RACK ENCLOSURE WITH SIDES TOP VIEW & SECTION VIEW

FIRST DRAWN BY: JAYAPRAKASH 17-MAY-19 NGINEER: Jinxin REN 20-MAY-19 ANGLE PROJECT: SUBMITTAL DRAWINGS SHEET 2 OF 3 APPROVED BY: TBD 20-MAY-19 PROJECTION