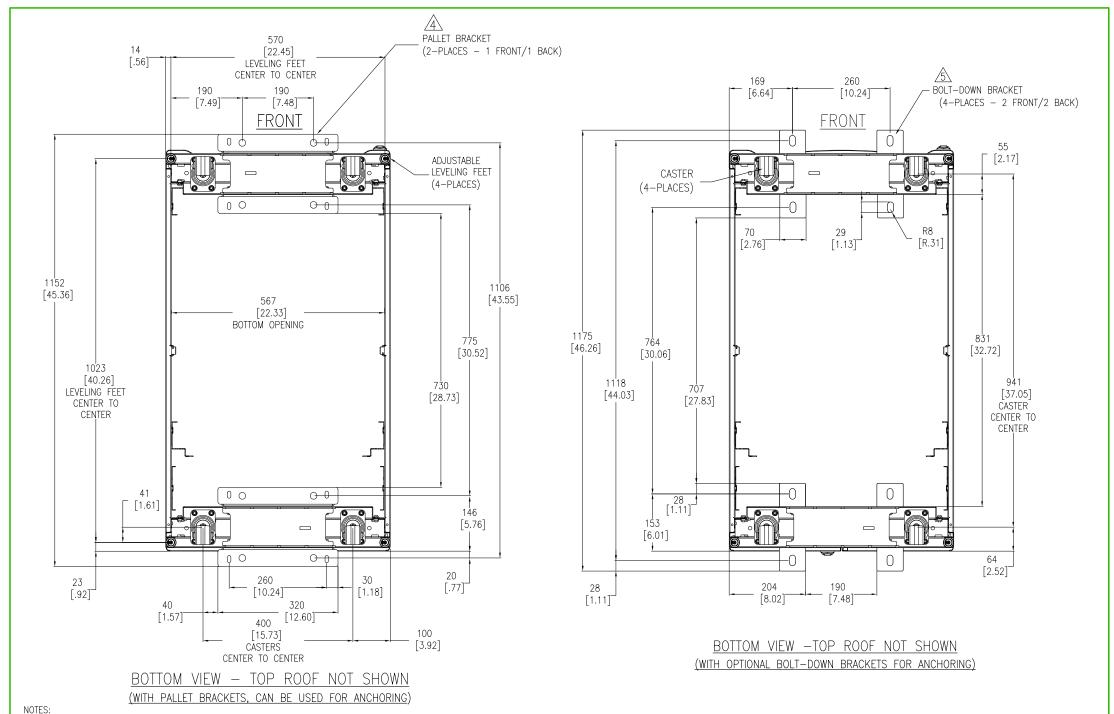

1. INSTALLATION SHALL COMPLY WITH ALL APPLICABLE NATIONAL, STATE AND LOCAL ELECTRICAL REGULATIONS.

2. REFER TO PRODUCT DOCUMENTATION FOR ADDITIONAL DETAILS PRIOR TO INSTALLATION AND SITE PREPARATION WORK.
3. ALL DIMENSIONS ARE IN MILLIMETERS [INCHES].

△4. ANCHORING CAN BE INSTALLED EITHER INSIDE OR OUTSIDE THE NetShelter WITH ONE AT FRONT AND ONE IN BACK.

△5. BOLT-DOWN KIT (SKU# AR7701) IS OPTIONAL AND HAS TO BE ORDERED SEPARATELY.

THIS DRAWING AND SPECIFICATIONS HEREIN ARE THE PROPERTY OF SCHNEIDER ELECTRIC AND SHALL NOT BE COPIED, REPRODUCED OR USED IN WHOLE OR IN PART, AS THE BASIS FOR THE MANUFACTURE OR SALE OF ITEMS WITHOUT WRITTEN PERMISSION FROM SCHNEIDER ELECTRIC. THIS DRAWING IS BASED UPON LATEST AVAILABLE INFORMATION AND IS SUBJECT TO CHANGE WITHOUT NOTICE.

| TITLE: NetShelter SX 12U<br>600mm WIDE x 1070mm DEEP | DWG NO:      |
|------------------------------------------------------|--------------|
| SERVER RACK ENCLOSURE WITH SIDES                     | DRAWN BY:    |
| BOTTOM VIEWS & ANCHORING DETAILS                     | ENGINEER:    |
| PROJECT: SUBMITTAL DRAWINGS SHEET 3 OF 3             | APPROVED BY: |