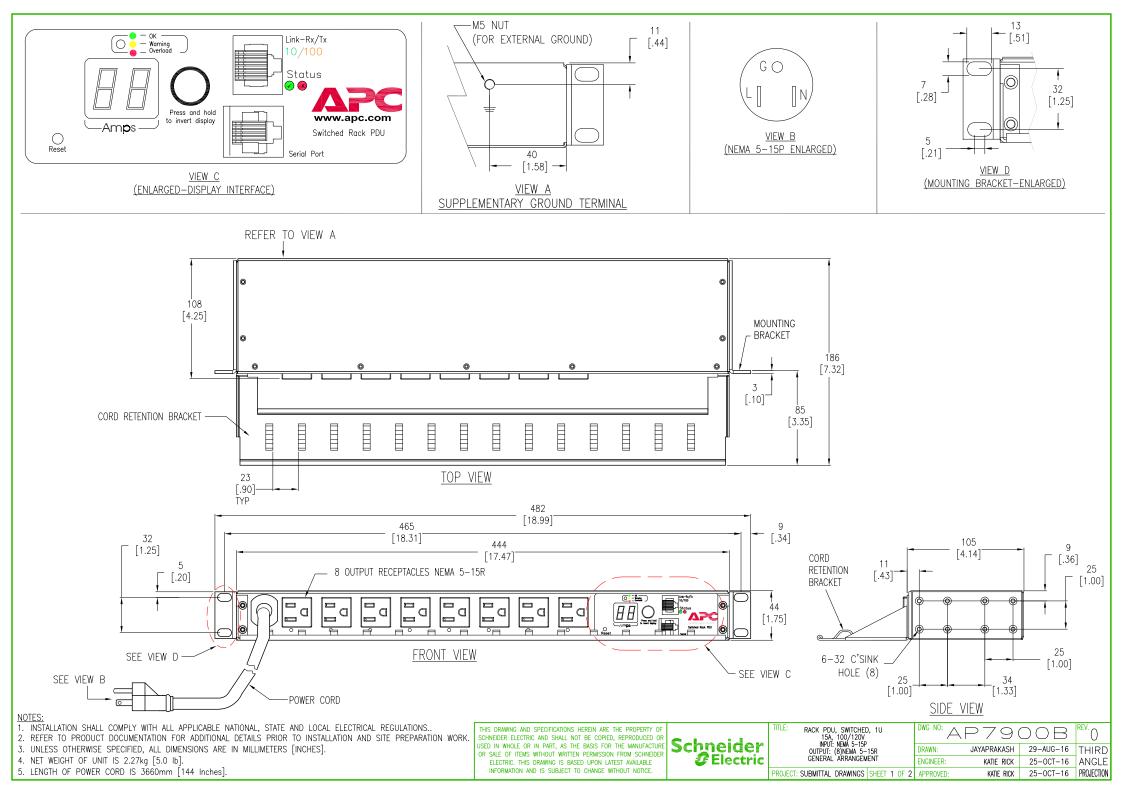

NOTES:

1. INSTALLATION SHALL COMPLY WITH ALL APPLICABLE NATIONAL, STATE AND LOCAL ELECTRICAL REGULATIONS..

2. REFER TO PRODUCT DOCUMENTATION FOR ADDITIONAL DETAILS PRIOR TO INSTALLATION AND SITE PREPARATION WORK.

THIS DRAWING AND SPECIFICATIONS HEREIN ARE THE PROPERTY OF SCHNEIDER ELECTRIC AND SHALL NOT BE COPIED, REPRODUCED OR USED IN WHOLE OR IN PART, AS THE BASIS FOR THE MANUFACTURE OR SALE OF ITEMS WITHOUT WRITTEN PERMISSION FROM SCHNEIDER ELECTRIC. THIS DRAWING IS BASED UPON LATEST AVAILABLE INFORMATION AND IS SUBJECT TO CHANGE WITHOUT NOTICE.

| TITLE:        | RACK PDU, SWITCHED, 1U |  |  |
|---------------|------------------------|--|--|
| 15A, 100/120V |                        |  |  |
|               | inpuť: Nemá 5-15P      |  |  |
|               | OUTPUT: (8)NEMA 5-15R  |  |  |
|               | ICONETOIO VIEW         |  |  |

| TITLE: RACK PDU, SWITCHED, 1U<br>154, 100/120V | DWG NO: AP7900B REV. 0 |             |           | REV.       |
|------------------------------------------------|------------------------|-------------|-----------|------------|
| input: Nemá 5–15P<br>Output: (8)Nema 5–15R     | DRAWN:                 | JAYAPRAKASH | 29-AUG-16 | THIRD      |
| ISOMETŘIC VIEW                                 | ENGINEER:              | KATIE RICK  | 25-0CT-16 | ANGLE      |
| PROJECT: SUBMITTAL DRAWINGS SHEET 2 OF 2       | APPROVED:              | KATIE RICK  | 25-0CT-16 | PROJECTION |