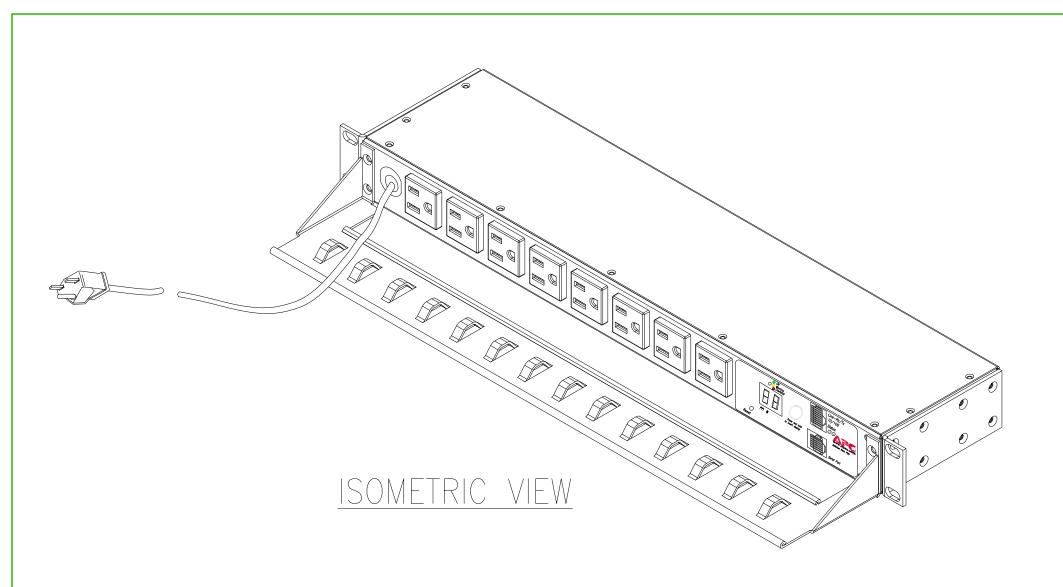

| TITLE:        | RACK PDU, SWITCHED, 1U |  |  |
|---------------|------------------------|--|--|
| 15A, 100/120V |                        |  |  |
|               | inpuť: Nemá 5-15P      |  |  |
|               | OUTPUT: (8)NEMA 5-15R  |  |  |
|               | ICONETOIO VIEW         |  |  |

| TITLE: RACK PDU, SWITCHED, 1U<br>154, 100/120V | DWG NO: AP7900B REV. 0 |             |           | REV.       |
|------------------------------------------------|------------------------|-------------|-----------|------------|
| input: Nemá 5–15P<br>Output: (8)Nema 5–15R     | DRAWN:                 | JAYAPRAKASH | 29-AUG-16 | THIRD      |
| ISOMETŘIC VIEW                                 | ENGINEER:              | KATIE RICK  | 25-0CT-16 | ANGLE      |
| PROJECT: SUBMITTAL DRAWINGS SHEET 2 OF 2       | APPROVED:              | KATIE RICK  | 25-0CT-16 | PROJECTION |