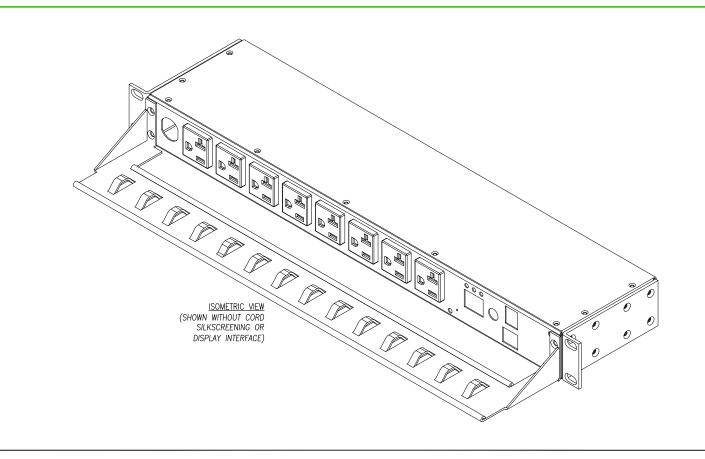

## Schneider Electric

| TLE: | RACK PDU, METERED, 1U         |
|------|-------------------------------|
|      | 120V, 20A                     |
|      | INPUT: NEMA L5-20P, 12Ft CORD |
|      | OUTPUT: (8) NEMA 5-20R        |
|      | ISOMETRIC & DETAIL VIEWS      |