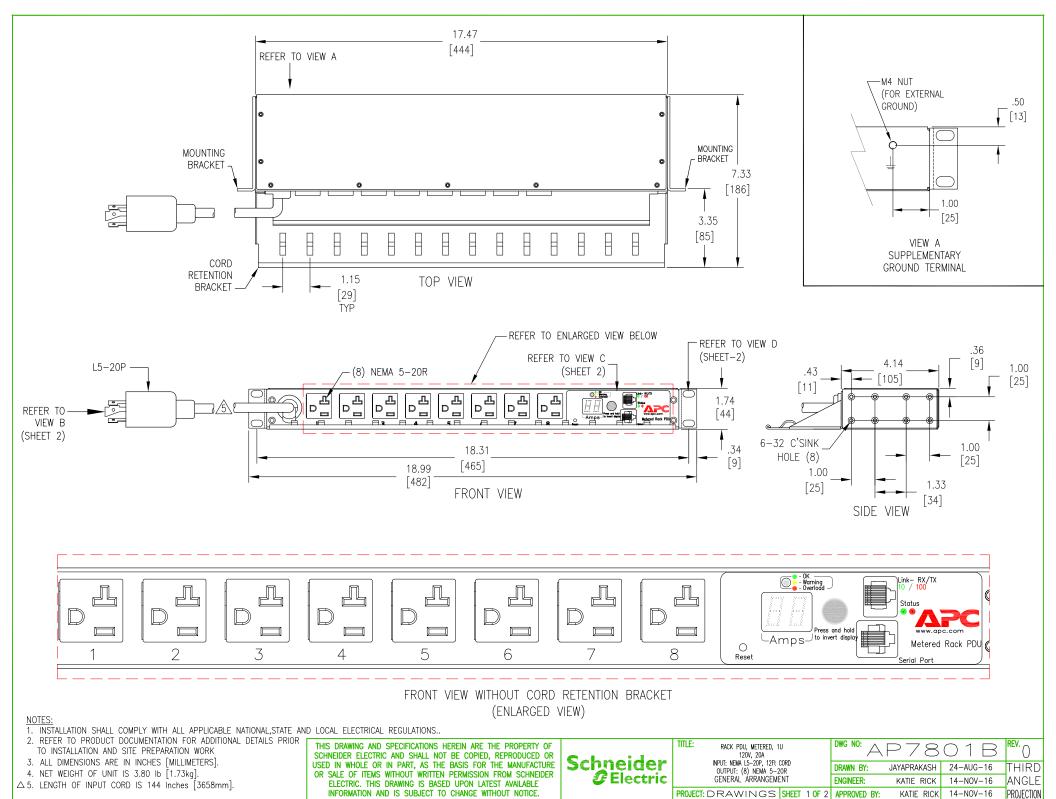

VIEW B NEMA L5-20P PLUG

- NOTES:

  1. INSTALLATION SHALL COMPLY WITH ALL APPLICABLE NATIONAL, STATE AND LOCAL CODES.

  2. REFER TO PRODUCT DOCUMENTATION FOR ADDITIONAL DETAILS PRIOR TO INSTALLATION AND SITE PREPARATION WORK.
- 3. ALL DIMENSIONS ARE IN INCHES [MILLIMETERS]