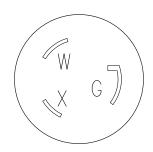

VIEW B NEMA L5-20P PLUG



- NOTES:

  1. INSTALLATION SHALL COMPLY WITH ALL APPLICABLE NATIONAL, STATE AND LOCAL CODES.

  2. REFER TO PRODUCT DOCUMENTATION FOR ADDITIONAL DETAILS PRIOR TO INSTALLATION AND SITE PREPARATION WORK.
- 3. ALL DIMENSIONS ARE IN INCHES [MILLIMETERS]





VIEW C DISPLAY INTERFACE (ENLARGED)

THIS DRAWING AND SPECIFICATIONS HEREIN ARE THE PROPERTY OF SCHNEIDER ELECTRIC AND SHALL NOT BE COPIED, REPRODUCED OR USED IN WHOLE OR IN PART, AS THE BASIS FOR THE MANUFACTURE OR SALE OF ITEMS WITHOUT WRITTEN PERMISSION FROM SCHNEIDER ELECTRIC. THIS DRAWING IS BASED UPON LATEST AVAILABLE INFORMATION AND IS SUBJECT TO CHANGE WITHOUT NOTICE.

## Schneider Electric

| TLE: | RACK PDU, METERED, 1U         |
|------|-------------------------------|
|      | 120V, 20A