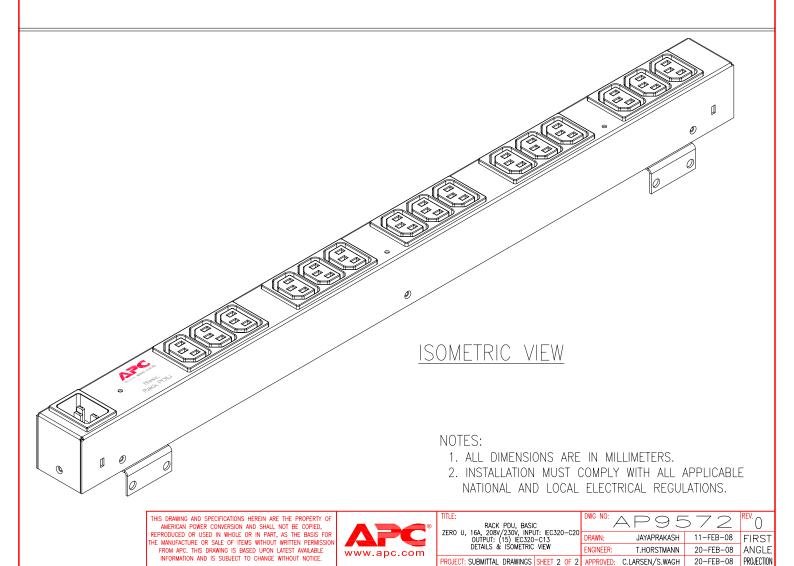

- 1. ALL DIMENSIONS ARE IN MILLIMETERS.
- 2. NET WEIGHT IS 2.0 kg.
- 3. LENGTH OF THE CORD IS 2500 mm.
- 4. MOUNTING BRACKET IS AN ALTERNATIVE MOUNTING METHOD TO THE TOOLLESS MOUNT FOR NON APC RACKS.
- 5. BRACKET KITS TO MOUNT TO SPECIFIC COMPETITORS RACKS ARE AVAILABLE AS OPTIONS.
- 6. INSTALLATION MUST COMPLY WITH ALL APPLICABLE NATIONAL AND LOCAL ELECTRICAL REGULATIONS.

ENGINEER:

PROJECT: SUBMITTAL DRAWINGS SHEET 2 OF 2 APPROVED: C.LARSEN/S.WAGH

T.HORSTMANN

20-FEB-08

20-FEB-08

ANGLE