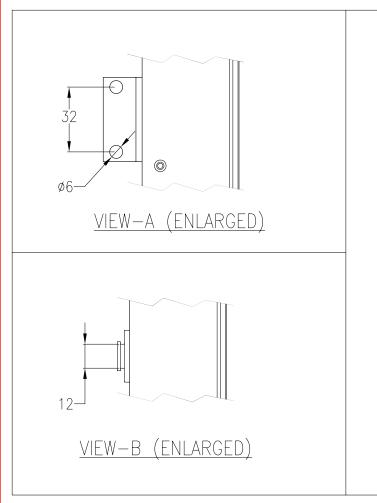

- 1. ALL DIMENSIONS ARE IN MILLIMETERS.
- 2. NET WEIGHT IS 2.0 kg.
- 3. LENGTH OF THE CORD IS 2500 mm.
- 4. MOUNTING BRACKET IS AN ALTERNATIVE MOUNTING METHOD TO THE TOOLLESS MOUNT FOR NON APC RACKS.
- 5. BRACKET KITS TO MOUNT TO SPECIFIC COMPETITORS RACKS ARE AVAILABLE AS OPTIONS.
- 6. INSTALLATION MUST COMPLY WITH ALL APPLICABLE NATIONAL AND LOCAL ELECTRICAL REGULATIONS.