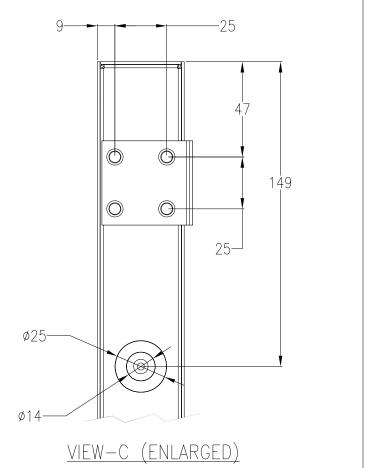

- 1. ALL DIMENSIONS ARE IN MILLIMETERS.
- 2. NET WEIGHT IS 2.0 kg.
- 3. LENGTH OF THE CORD IS 2500 mm.
- 4. MOUNTING BRACKET IS AN ALTERNATIVE MOUNTING METHOD TO THE TOOLLESS MOUNT FOR NON APC RACKS.
- 5. BRACKET KITS TO MOUNT TO SPECIFIC COMPETITORS RACKS ARE AVAILABLE AS OPTIONS.
- 6. INSTALLATION MUST COMPLY WITH ALL APPLICABLE NATIONAL AND LOCAL ELECTRICAL REGULATIONS.