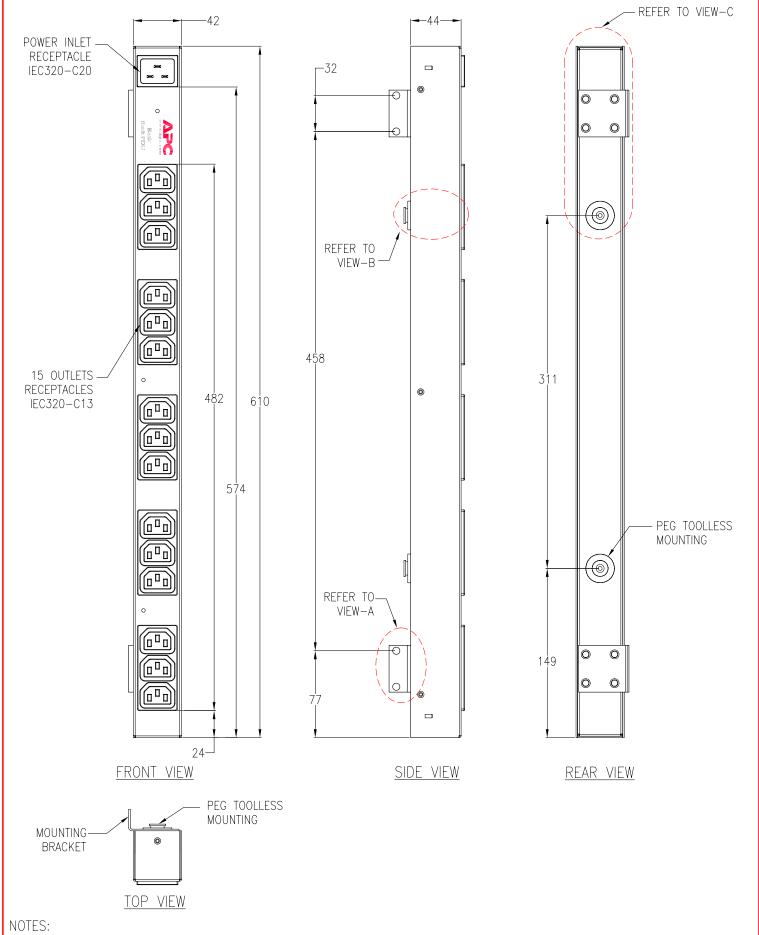

- 1. ALL DIMENSIONS ARE IN MILLIMETERS.
- 2. NET WEIGHT IS 2.0 kg.
- 3. LENGTH OF THE CORD IS 2500 mm.
- 4. MOUNTING BRACKET IS AN ALTERNATIVE MOUNTING METHOD TO THE TOOLLESS MOUNT FOR NON APC RACKS.
- 5. BRACKET KITS TO MOUNT TO SPECIFIC COMPETITORS RACKS ARE AVAILABLE AS OPTIONS.
- 6. INSTALLATION MUST COMPLY WITH ALL APPLICABLE NATIONAL AND LOCAL ELECTRICAL REGULATIONS.

| TITLE:  RACK PDU, BASIC ZERO U, 16A, 208V/230V, INPUT: IEC320-C20 OUTPUT: (15) IEC320-C13 MAIN MECHANICAL | DWG NO: AP9572 |                 |           | REV.       |
|-----------------------------------------------------------------------------------------------------------|----------------|-----------------|-----------|------------|
|                                                                                                           | DRAWN:         | JAYAPRAKASH     | 11-FEB-08 | FIRST      |
|                                                                                                           | ENGINEER:      | T.HORSTMANN     | 20-FEB-08 | ANGLE      |
| PROJECT: SUBMITTAL DRAWINGS SHEET 1 OF 2                                                                  | APPROVED:      | C.LARSEN/S.WAGH | 20-FEB-08 | PROJECTION |