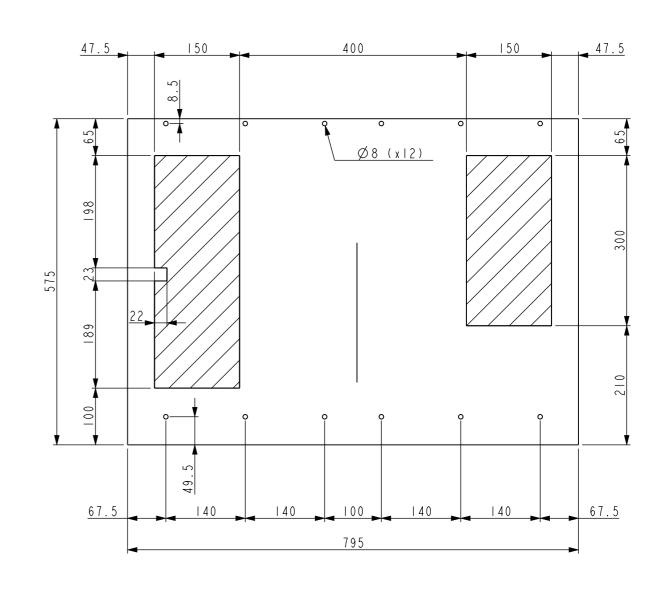

## INTERNAL MOUNTING CUTOUT

## EXTERNAL MOUNTING CUTOUT\*

\* Requires to rivet 12x M6 blind popults in the enclosure roof at the position of the fixing holes.

| Scale: 0.150                                                                                                                                                                                                                                                                                                  |     | Technical Specification:                                                                                                             | Units of measure:<br>mm |
|---------------------------------------------------------------------------------------------------------------------------------------------------------------------------------------------------------------------------------------------------------------------------------------------------------------|-----|--------------------------------------------------------------------------------------------------------------------------------------|-------------------------|
| Sahmai                                                                                                                                                                                                                                                                                                        | .da | Document Description:                                                                                                                |                         |
| Schneider Electric                                                                                                                                                                                                                                                                                            |     | CONNECT COOL UNIT ROOF 3KW 4KW 3P380/4                                                                                               | Doc. Rev. Sheet:        |
|                                                                                                                                                                                                                                                                                                               |     | GEX8220101                                                                                                                           | 00.10                   |
| The information is highly confidential and is the exclusive property of Schneider Electric<br>copyright reserved. This drawing must not be used for any purpose other than that expressly permitted<br>in writing by the amers and must not be disclosed or reproduced in any may without permission from the |     | rpose other than that expressly permitted REIEASEA TOT IVIANUTACTU  ced in any may mithout permission from the Printed on 2024/06/12 | ıring                   |