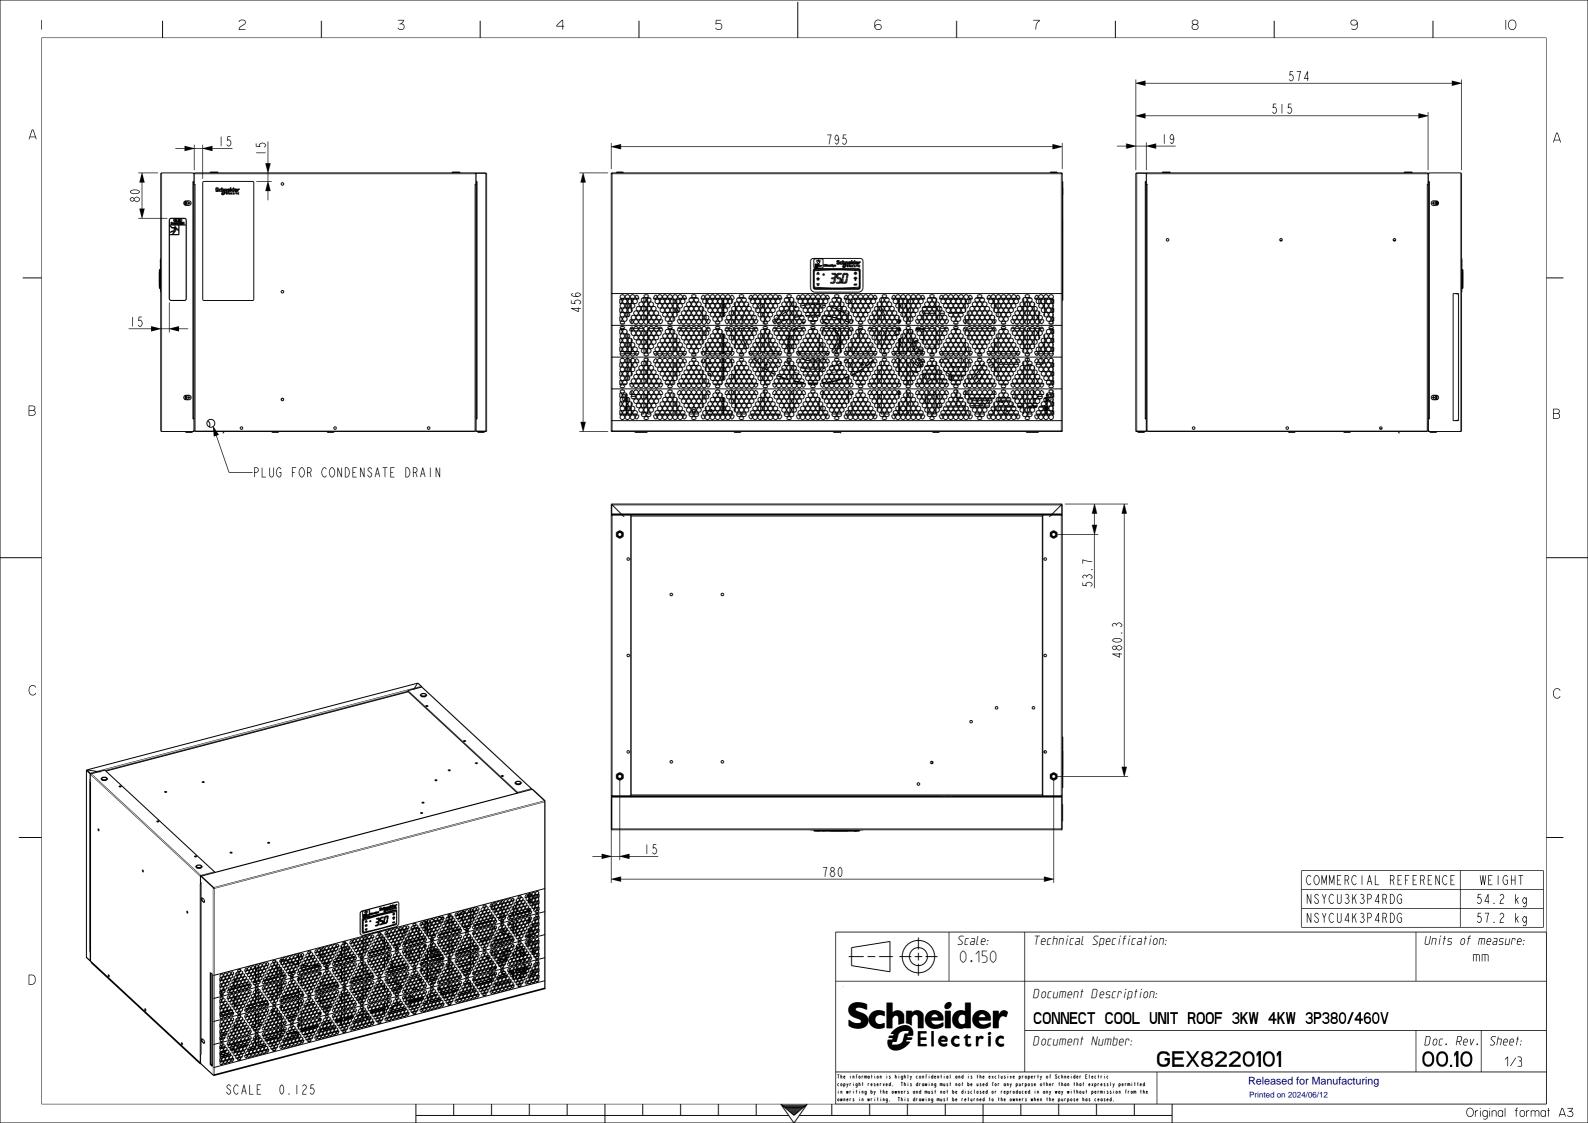

## INTERNAL MOUNTING FIXING POINTS



## EXTERNAL MOUNTING FIXING POINTS\*



\* Requires to rivet 12x M6 blind popults in the enclosure roof at the position of the fixing holes.

|                                                                                                                                                                                                                                                                                                          | <i>Scale:</i> 0.150 | Technical Specification | ON:                            |      | Units of m             |               |
|-------------------------------------------------------------------------------------------------------------------------------------------------------------------------------------------