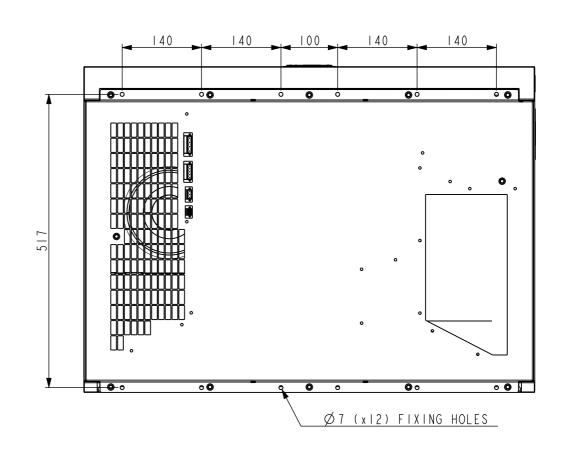

## INTERNAL MOUNTING CUTOUT

## EXTERNAL MOUNTING CUTOUT\*

\* Requires to rivet 12x M6 blind popults in the enclosure roof at the position of the fixing holes.

| Scale: 0.150                                                                                                                                                                                                                                                                                                  |     | Technical Specification:                                                                                                             | Units of measure:<br>mm |
|---------------------------------------------------------------------------------------------------------------------------------------------------------------------------------------------------------------------------------------------------------------------------------------------------------------|-----|--------------------------------------------------------------------------------------------------------------------------------------|-------------------------|
| Sahmai                                                                                                                                                                                                                                                                                                        | .da | Document Description:                                                                                                                |                         |
| Schneider Electric                                                                                                                                                                                                                                                                                            |     | CONNECT COOL UNIT ROOF 3KW 4KW 3P380/4                                                                                               | Doc. Rev. Sheet:        |
|                                                                                                                                                                                                                                                                                                               |     | GEX8220101                                                                                                                           | 00.10                   |
| The information is highly confidential and is the exclusive property of Schneider Electric<br>copyright reserved. This drawing must not be used for any purpose other than that expressly permitted<br>in writing by the amers and must not be disclosed or reproduced in any may without permission from the |     | rpose other than that expressly permitted REIEASEA TOT IVIANUTACTU  ced in any may mithout permission from the Printed on 2024/06/12 | ıring                   |