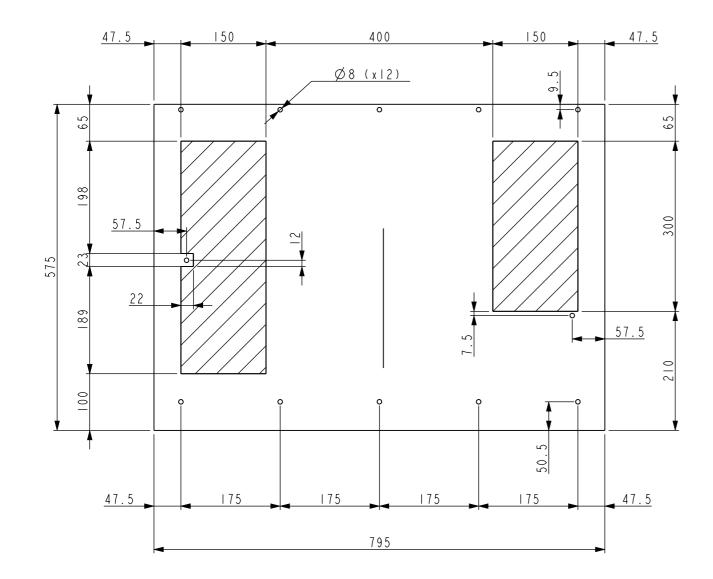

## INTERNAL MOUNTING FIXING POINTS

## EXTERNAL MOUNTING FIXING POINTS\*

\* Requires to rivet 12x M6 blind popults in the enclosure roof at the position of the fixing holes.

|                                                                                                                                                                                                                                                                                                          | <i>Scale:</i> 0.150 | Technical Specification | ON:                            |      | Units of m             |               |
|----------------------------------------------------------------------------------------------------------------------------------------------------------------------------------------------------------------------------------------------------------------------------------------------------------|---------------------|-------------------------|--------------------------------|------|------------------------|---------------|
| Schneider<br>Electric                                                                                                                                                                                                                                                                                    |                     | Document Description:   | :<br>JNIT ROOF 3KW 4KW 3P380/4 | 160V |                        |               |
| <b>F</b> Ele                                                                                                                                                                                                                                                                                             | ctric               | Document Number:        | GEX8220101                     |      | Doc. Rev. <b>00.10</b> | Sheet:<br>2/3 |
| The information is highly confidential and is the exclusive property of Schneider Electric copyright reserved. This drawing must not be used for any purpose other than that expressly permitted in writing by the owners and must not be disclosed or reproduced in any way without permission from the |                     | Released for Manufactu  | ıring                          |      |                        |               |