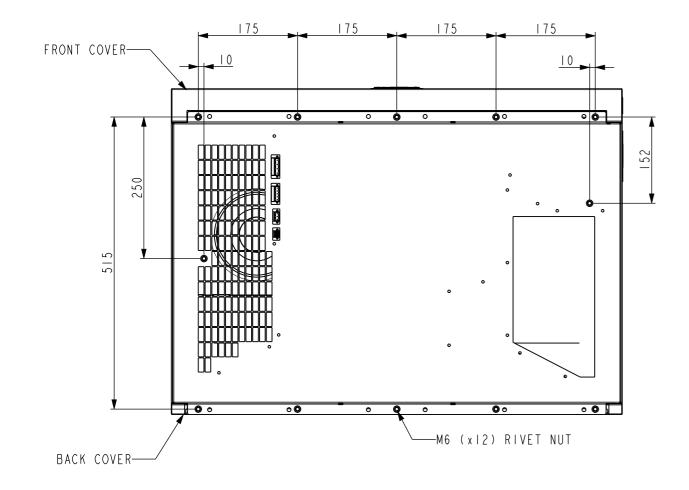

## INTERNAL MOUNTING FIXING POINTS

## EXTERNAL MOUNTING FIXING POINTS\*

\* Requires to rivet 12x M6 blind popults in the enclosure roof at the position of the fixing holes.

|                                                                                                                                                                                                                                                                                                          | <i>Scale:</i> 0.150 | Technical Specification | ON:                            |      | Units of m             |               |
|----------------------------------------------------------------------------------------------------------------------------------------------------------------------------------------------------------------------------------------------------------------------------------------------------------|---------------------|-------------------------|--------------------------------|------|------------------------|---------------|
| Schneider<br>Electric                                                                                                                                                                                                                                                                                    |                     | Document Description:   | :<br>JNIT ROOF 3KW 4KW 3P380/4 | 160V |                        |               |
| <b>F</b> Ele                                                                                                                                                                                                                                                                                             | ctric               | Document Number:        | GEX8220101                     |      | Doc. Rev. <b>00.10</b> | Sheet:<br>2/3 |
| The information is highly confidential and is the exclusive property of Schneider Electric copyright reserved. This drawing must not be used for any purpose other than that expressly permitted in writing by the owners and must not be disclosed or reproduced in any way without permission from the |                     | Released for Manufactu  | ıring                          |      |                        |               |