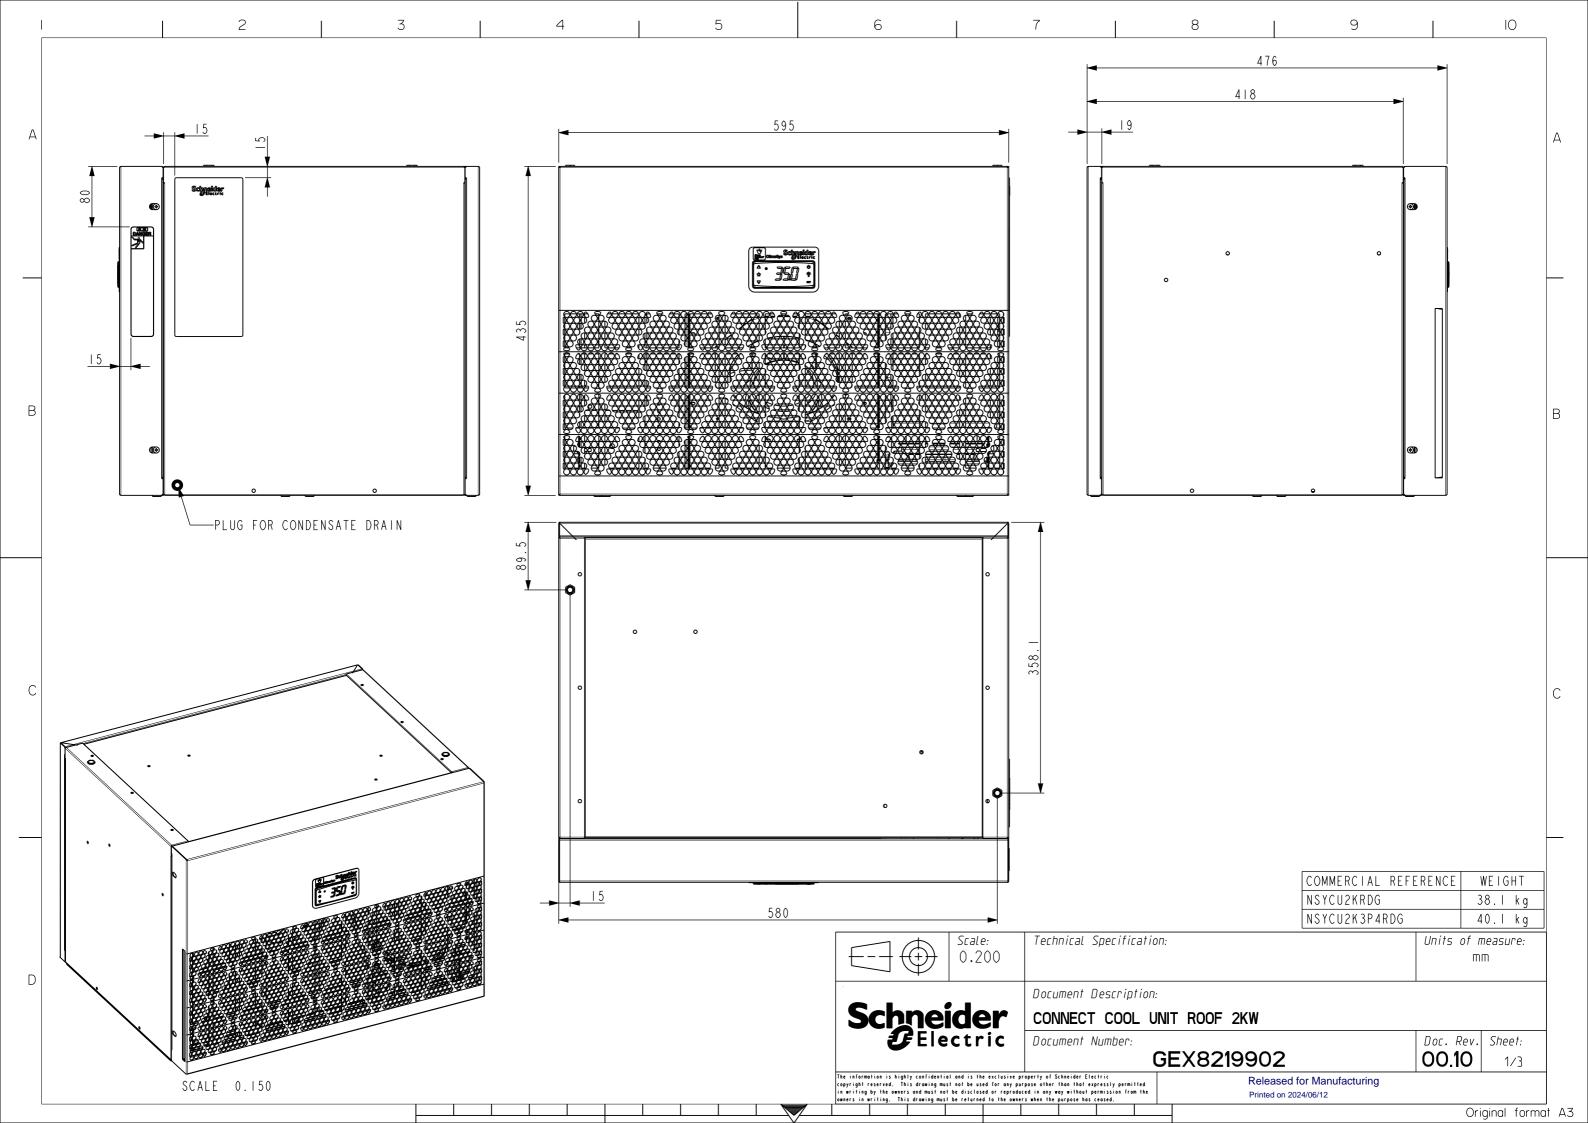

## INTERNAL MOUNTING FIXING POINTS EXTERNAL MOUNTING FIXING POINTS\*



\* Requires to rivet 8x M6 blind popults in the enclosure roof at the position of the fixing holes.

| Scale:                                                                                                                                                                                                                                                                                                   |                       | Technical Specification:   |           | Units of measure: |  |
|-----------------------------------------------------------------------------------------------------------------------------------------------------------------------------------------------------------------------------------------