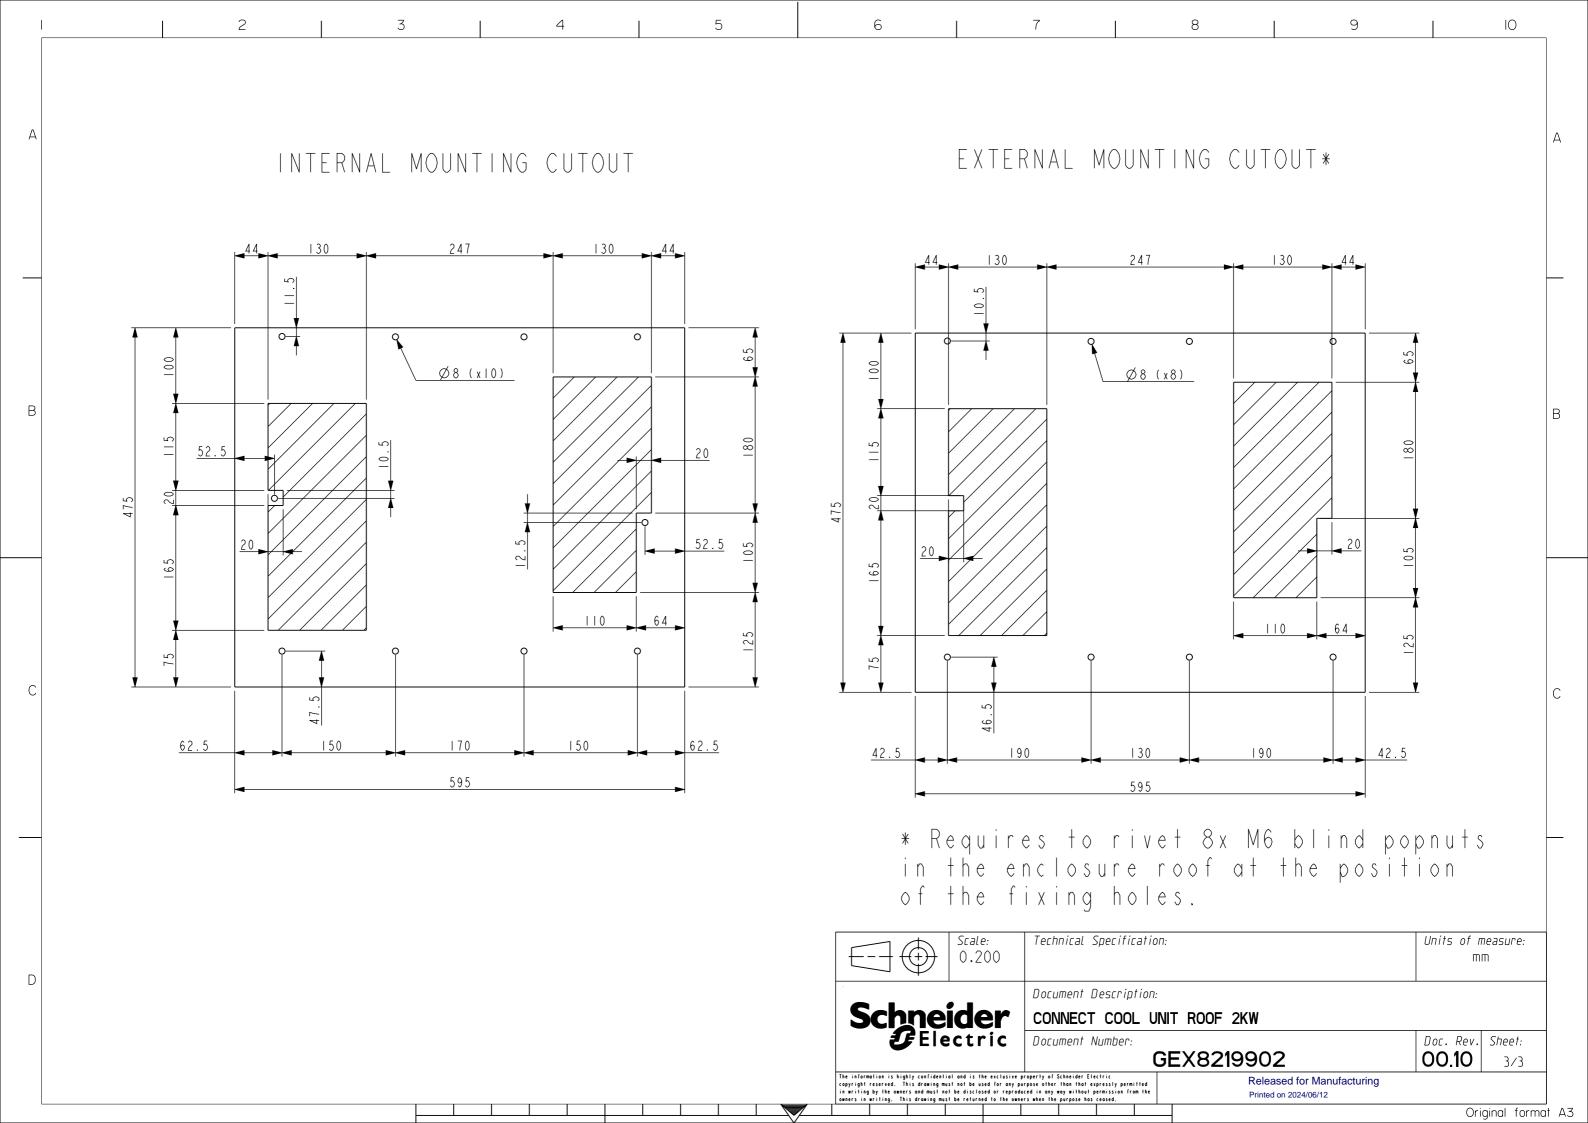

## INTERNAL MOUNTING FIXING POINTS EXTERNAL MOUNTING FIXING POINTS\*

\* Requires to rivet 8x M6 blind popults in the enclosure roof at the position of the fixing holes.

| Scale:                                                                                                                                                                                                                                                                                                   |                       | Technical Specification:   |           | Units of measure: |  |
|----------------------------------------------------------------------------------------------------------------------------------------------------------------------------------------------------------------------------------------------------------------------------------------------------------|-----------------------|----------------------------|-----------|-------------------|--|
| 0.20                                                                                                                                                                                                                                                                                                     | 00                    |                            | mm        |                   |  |
|                                                                                                                                                                                                                                                                                                          | Document Description. | :                          |           |                   |  |
| Schneide Belectr                                                                                                                                                                                                                                                                                         | CONNECT COOL U        | CONNECT COOL UNIT ROOF 2KW |           |                   |  |
| <b>3</b> Electr                                                                                                                                                                                                                                                                                          | ic Document Number:   |                            | Doc. Rev. | Sheet:            |  |
|                                                                                                                                                                                                                                                                                                          |                       | GEX8219902                 |           | 2/3               |  |
| The information is highly confidential and is the exclusive property of Schneider Electric copyright reserved. This drawing must not be used for any purpose other than that expressly permitted in writing by the owners and must not be disclosed or reproduced in any vay without permission from the |                       | Released for Manufacturing |           |                   |  |