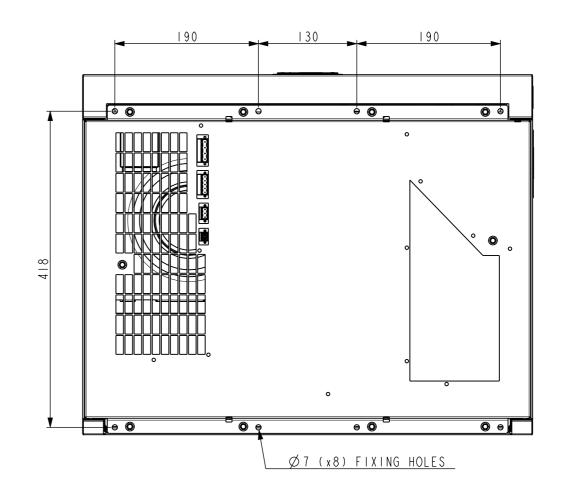

## INTERNAL MOUNTING FIXING POINTS EXTERNAL MOUNTING FIXING POINTS\*

\* Requires to rivet 8x M6 blind popults in the enclosure roof at the position of the fixing holes.

| Scale:                                                                                                                                                                                                                                                                                                   |                       | Technical Specification:   |           | Units of measure: |  |
|----------------------------------------------------------------------------------------------------------------------------------------------------------------------------------------------------------------------------------------------------------------------------------------------------------|-----------------------|----------------------------|-----------|-------------------|--|
| 0.20                                                                                                                                                                                                                                                                                                     | 00                    |                            | mm        |                   |  |
|                                                                                                                                                                                                                                                                                                          | Document Description. | :                          |           |                   |  |
| Schneide Belectr                                                                                                                                                                                                                                                                                         | CONNECT COOL U        | CONNECT COOL UNIT ROOF 2KW |           |                   |  |
| <b>3</b> Electr                                                                                                                                                                                                                                                                                          | ic Document Number:   |                            | Doc. Rev. | Sheet:            |  |
|                                                                                                                                                                                                                                                                                                          |                       | GEX8219902                 |           | 2/3               |  |
| The information is highly confidential and is the exclusive property of Schneider Electric copyright reserved. This drawing must not be used for any purpose other than that expressly permitted in writing by the owners and must not be disclosed or reproduced in any vay without permission from the |                       | Released for Manufacturing |           |                   |  |