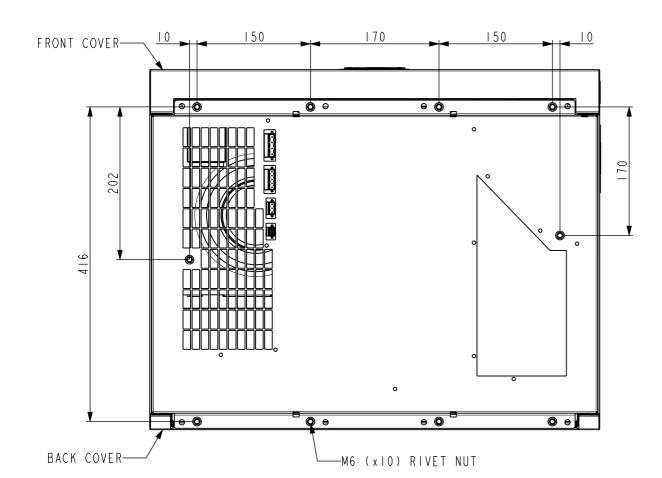

## INTERNAL MOUNTING FIXING POINTS EXTERNAL MOUNTING FIXING POINTS\*

\* Requires to rivet 8x M6 blind popults in the enclosure roof at the position of the fixing holes.

| Scale:                                                                                                                                                                                                                                                                                                   |                       | Technical Specification:   |           | Units of measure: |  |
|----------------------------------------------------------------------------------------------------------------------------------------------------------------------------------------------------------------------------------------------------------------------------------------------------------|-----------------------|----------------------------|-----------|-------------------|--|
| 0.20                                                                                                                                                                                                                                                                                                     | 00                    |                            | mm        |                   |  |
|                                                                                                                                                                                                                                                                                                          | Document Description. | :                          |           |                   |  |
| Schneide Belectr                                                                                                                                                                                                                                                                                         | CONNECT COOL U        | CONNECT COOL UNIT ROOF 2KW |           |                   |  |
| <b>3</b> Electr                                                                                                                                                                                                                                                                                          | ic Document Number:   |                            | Doc. Rev. | Sheet:            |  |
|                                                                                                                                                                                                                                                                                                          |                       | GEX8219902                 |           | 2/3               |  |
| The information is highly confidential and is the exclusive property of Schneider Electric copyright reserved. This drawing must not be used for any purpose other than that expressly permitted in writing by the owners and must not be disclosed or reproduced in any vay without permission from the |                       | Released for Manufacturing |           |                   |  |