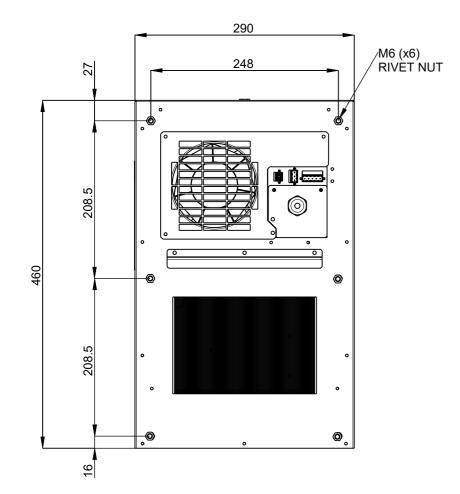

## SURFACE MOUNTING FIXING POINTS

# FLUSH MOUNTING FIXING POINTS

## HALF-FLUSH MOUNTING FIXING POINTS\*

\*Requires accessory: NSYCUACC034DG for steel versions NSYCUACC038DG for stainless steel

|                                                                                                                                                                                                  | Scale: | Technical Specification:                   |                            |           | Units of measure : |  |  |
|--------------------------------------------------------------------------------------------------------------------------------------------------------------------------------------------------|--------|--------------------------------------------|----------------------------|-----------|--------------------|--|--|
| <del>L-+ ((+))</del>                                                                                                                                                                             | 0.200  |                                            |                            | m         | m                  |  |  |
| 7                                                                                                                                                                                                |        |                                            |                            |           |                    |  |  |
| Schneider<br>Electric                                                                                                                                                                            |        | Document Description:                      |                            |           |                    |  |  |
|                                                                                                                                                                                                  |        | CONNECT COOLING UNIT SIDE 350W / 600W 230V |                            |           |                    |  |  |
|                                                                                                                                                                                                  |        | Document Number:                           |                            | Doc. Ver. | Sheet:             |  |  |
|                                                                                                                                                                                                  |        | GEX8130602                                 |                            | 00.13     | 2/5                |  |  |
| The information is highly confidential and is the exclusive property of Schneider Electric copyright reserved. This drawing must not be used for any purpose other than that expressly permitted |        |                                            | Released for Manufacturing |           |                    |  |  |
| in writing by the owners and must not be disclosed or reproduced in any way without permission from the                                                                                          |        | permission from the                        | Printed on 2024/06/12      |           |                    |  |  |