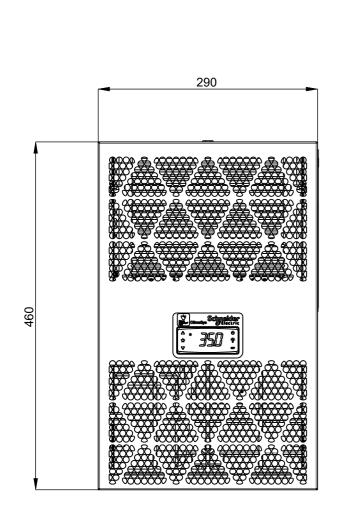

|                                                                                                                                                                                                  | Scale:<br>0.200 | Technical Specification:                                          |            | Units of mea | asure :<br>im |  |
|--------------------------------------------------------------------------------------------------------------------------------------------------------------------------------------------------|-----------------|-------------------------------------------------------------------|------------|--------------|---------------|--|
| Schneider<br>Electric                                                                                                                                                                            |                 | Document Description:  CONNECT COOLING UNIT SIDE 350W / 600W 230V |            |              |               |  |
|                                                                                                                                                                                                  |                 | Document Number:                                                  | GEX8130602 | Doc. Ver.    | Sheet:        |  |
| The information is highly confidential and is the exclusive property of Schneider Electric copyright reserved. This drawing must not be used for any purpose other than that expressly permitted |                 | Released for Manufacturing                                        |            | 1            |               |  |