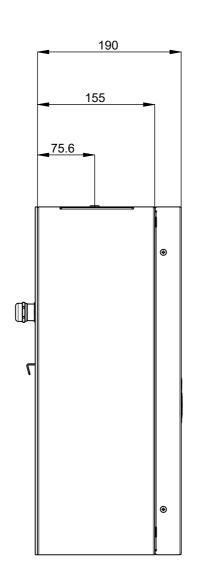

|                                                                                                                                                                                                  | Scale:<br>0.200 | Technical Specification:                                          |            | Units of mea | asure :<br>im |  |
|--------------------------------------------------------------------------------------------------------------------------------------------------------------------------------------------------|-----------------|-------------------------------------------------------------------|------------|--------------|---------------|--|
| Schneider<br>Electric                                                                                                                                                                            |                 | Document Description:  CONNECT COOLING UNIT SIDE 350W / 600W 230V |            |              |               |  |
|                                                                                                                                                                                                  |                 | Document Number:                                                  | GEX8130602 | Doc. Ver.    | Sheet:        |  |
| The information is highly confidential and is the exclusive property of Schneider Electric copyright reserved. This drawing must not be used for any purpose other than that expressly permitted |                 | Released for Manufacturing                                        |            | 1            |               |  |