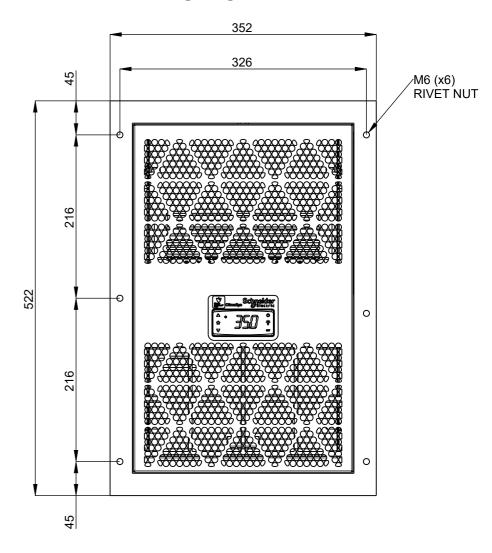

|  |
|                                                                                                                                                                                                  |                 | Document Number:                                                  | GEX8130602 | Doc. Ver.    | Sheet:        |  |
| The information is highly confidential and is the exclusive property of Schneider Electric copyright reserved. This drawing must not be used for any purpose other than that expressly permitted |                 | Released for Manufacturing                                        |            | 1            |               |  |

Printed on 2024/06/12

## SURFACE MOUNTING FIXING POINTS



# FLUSH MOUNTING FIXING POINTS



## HALF-FLUSH MOUNTING FIXING POINTS\*



\*Requires accessory: NSYCUACC034DG for steel versions NSYCUACC038DG for stainless steel

|                                                                                                                                                                                                  | Scale: | Technical Specification:                   |                            |           | Units of measure : |  |  |
|--------------------------------------------------------------------------------------------------------------------------------------------------------------------------------------------------|--------|--------------------------------------------|----------------------------|-----------|--------------------|--|--|
| <del>L-+ ((+))</del>