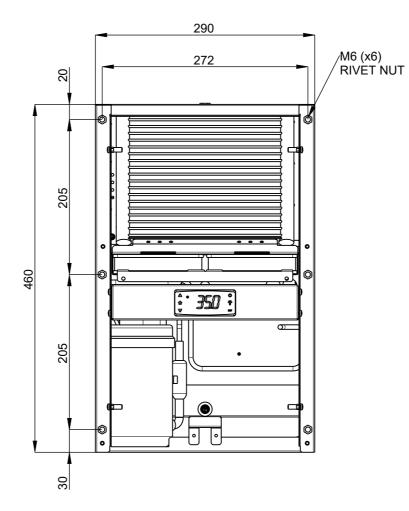

|              |               |  |
|                                                                                                                                                                                                  |                 | Document Number:                                                  | GEX8130602 | Doc. Ver.    | Sheet:        |  |
| The information is highly confidential and is the exclusive property of Schneider Electric copyright reserved. This drawing must not be used for any purpose other than that expressly permitted |                 | Released for Manufacturing                                        |            | 1            |               |  |

Printed on 2024/06/12

## SURFACE MOUNTING FIXING POINTS



# FLUSH MOUNTING FIXING POINTS



## HALF-FLUSH MOUNTING FIXING POINTS\*



\*Requires accessory: NSYCUACC034DG for steel versions NSYCUACC038DG for stainless steel

|                                                                                                                                                                                                  | Scale: | Technical Specification:                   |                            |           | Units of measure : |  |  |
|--------------------------------------------------------------------------------------------------------------------------------------------------------------------------------------------------|--------|--------------------------------------------|----------------------------|-----------|--------------------|--|--|
| <del>L-+ ((+))</del>