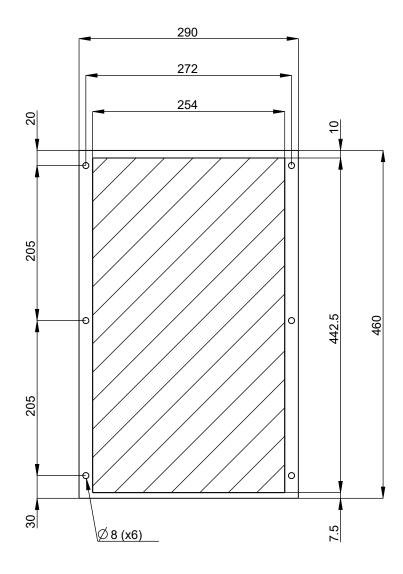

### SURFACE MOUNTING CUT-OUT

Scale: 0.200

Technical Specification:

Units of measure:: mm

DocumeenDesesiption:

CONNECT COOLING UNIT SIDE 350W / 600W 230V

Document Number:

GEX8130602