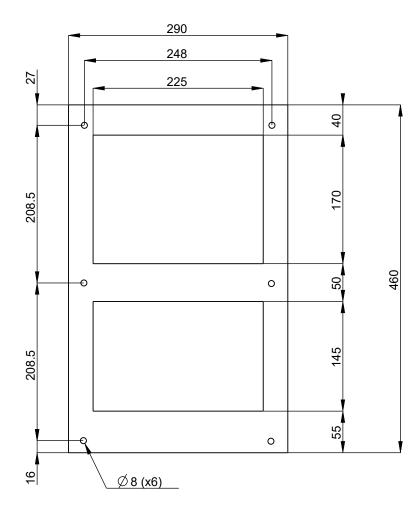

## HALF-FLUSH MOUNTING FIXING POINTS\*

\*Requires accessory: NSYCUACC034DG for steel versions NSYCUACC038DG for stainless steel

|                                                                                                                                                                                                  | Scale: | Technical Specification:                   |                            |           | Units of measure : |  |  |
|--------------------------------------------------------------------------------------------------------------------------------------------------------------------------------------------------|--------|--------------------------------------------|----------------------------|-----------|--------------------|--|--|
| <del>L-+ ((+))</del>                                                                                                                                                                             | 0.200  |                                            |                            | m         | m                  |  |  |
| 7                                                                                                                                                                                                |        |                                            |                            |           |                    |  |  |
| Schneider<br>Electric                                                                                                                                                                            |        | Document Description:                      |                            |           |                    |  |  |
|                                                                                                                                                                                                  |        | CONNECT COOLING UNIT SIDE 350W / 600W 230V |                            |           |                    |  |  |
|                                                                                                                                                                                                  |        | Document Number:                           |                            | Doc. Ver. | Sheet:             |  |  |
|                                                                                                                                                                                                  |        | GEX8130602                                 |                            | 00.13     | 2/5                |  |  |
| The information is highly confidential and is the exclusive property of Schneider Electric copyright reserved. This drawing must not be used for any purpose other than that expressly permitted |        |                                            | Released for Manufacturing |           |                    |  |  |
| in writing by the owners and must not be disclosed or reproduced in any way without permission from the                                                                                          |        | permission from the                        | Printed on 2024/06/12      |           |                    |  |  |