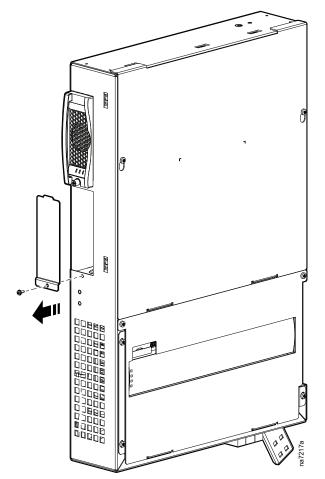

2. Remove the power supply cover.

3. Insert the fan PSU into the electrical box and tighten the fastener.

- 4. Replace the filter and rear door.
- 5. Update the unit configuration:
  - a. Go to **Main > Configuration > Unit > Components** on the display interface.
  - b. Change Number of Evaporator Fan Power Supplies to 2.