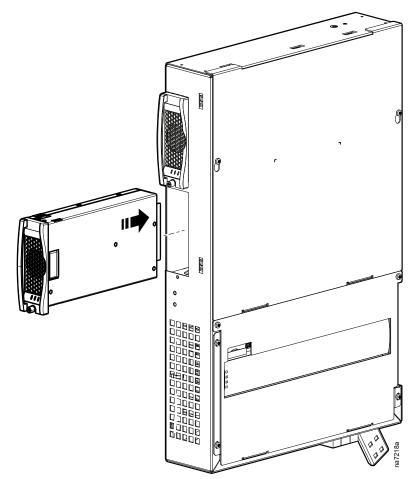

2. Remove the power supply cover.

3. Insert the fan PSU into the electrical box and tighten the fastener.

- 4. Replace the filter and rear door.
- 5. Update the unit configuration:
  - a. Go to **Main > Configuration > Unit > Components** on the display interface.
  - b. Change Number of Evaporator Fan Power Supplies to 2.