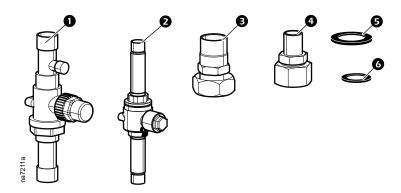

## **Inventory**

| Item | Description                           | Quantity |  |
|------|---------------------------------------|----------|--|
| 0    | Ball valve—22 mm                      | 1        |  |
| 2    | Ball valve—1/2-in. ODF                | 1        |  |
| €    | Straight adapter—1 1/4 in. to 7/8 in. | 1        |  |
| 4    | Straight adapter—1 1/4 in. to 1/2 in. | 1        |  |
| 6    | Gasket—1 1/4 in.                      | 1        |  |
| 6    | Gasket—1 in.                          | 1        |  |