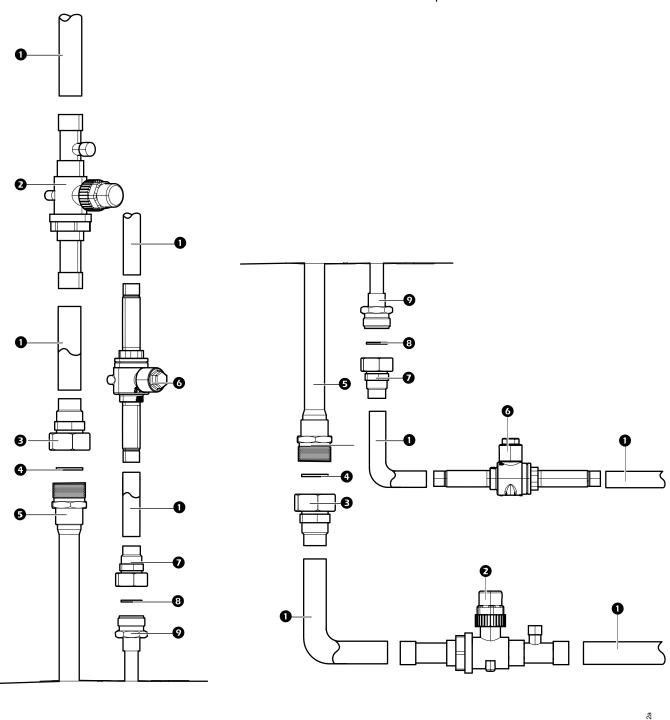

## Installation

Braze the connections for the suction and liquid lines as shown.

| TO    | P CO     | N I N I I | OTI | $\sim$ L I |
|-------|----------|-----------|-----|------------|
| 1 ( ) | - ( .( ) | MM = 100  | (   | ( )        |
|       |          |           |     |            |

## Description Item Item Customer piping (field supplied) Ball valve—1/2-in. ODF 0 6 Ball valve—22 mm Straight adapter—1 1/4 in. to 1/2 in. Ø 0 Straight adapter—1 1/4 in. to 7/8 in. Gasket—1 in. **3** 8 Gasket—1 1/4 in. Liquid line in unit 4 0 6 Suction line in unit

**BOTTOM CONNECTION** 

2 990–6086–001