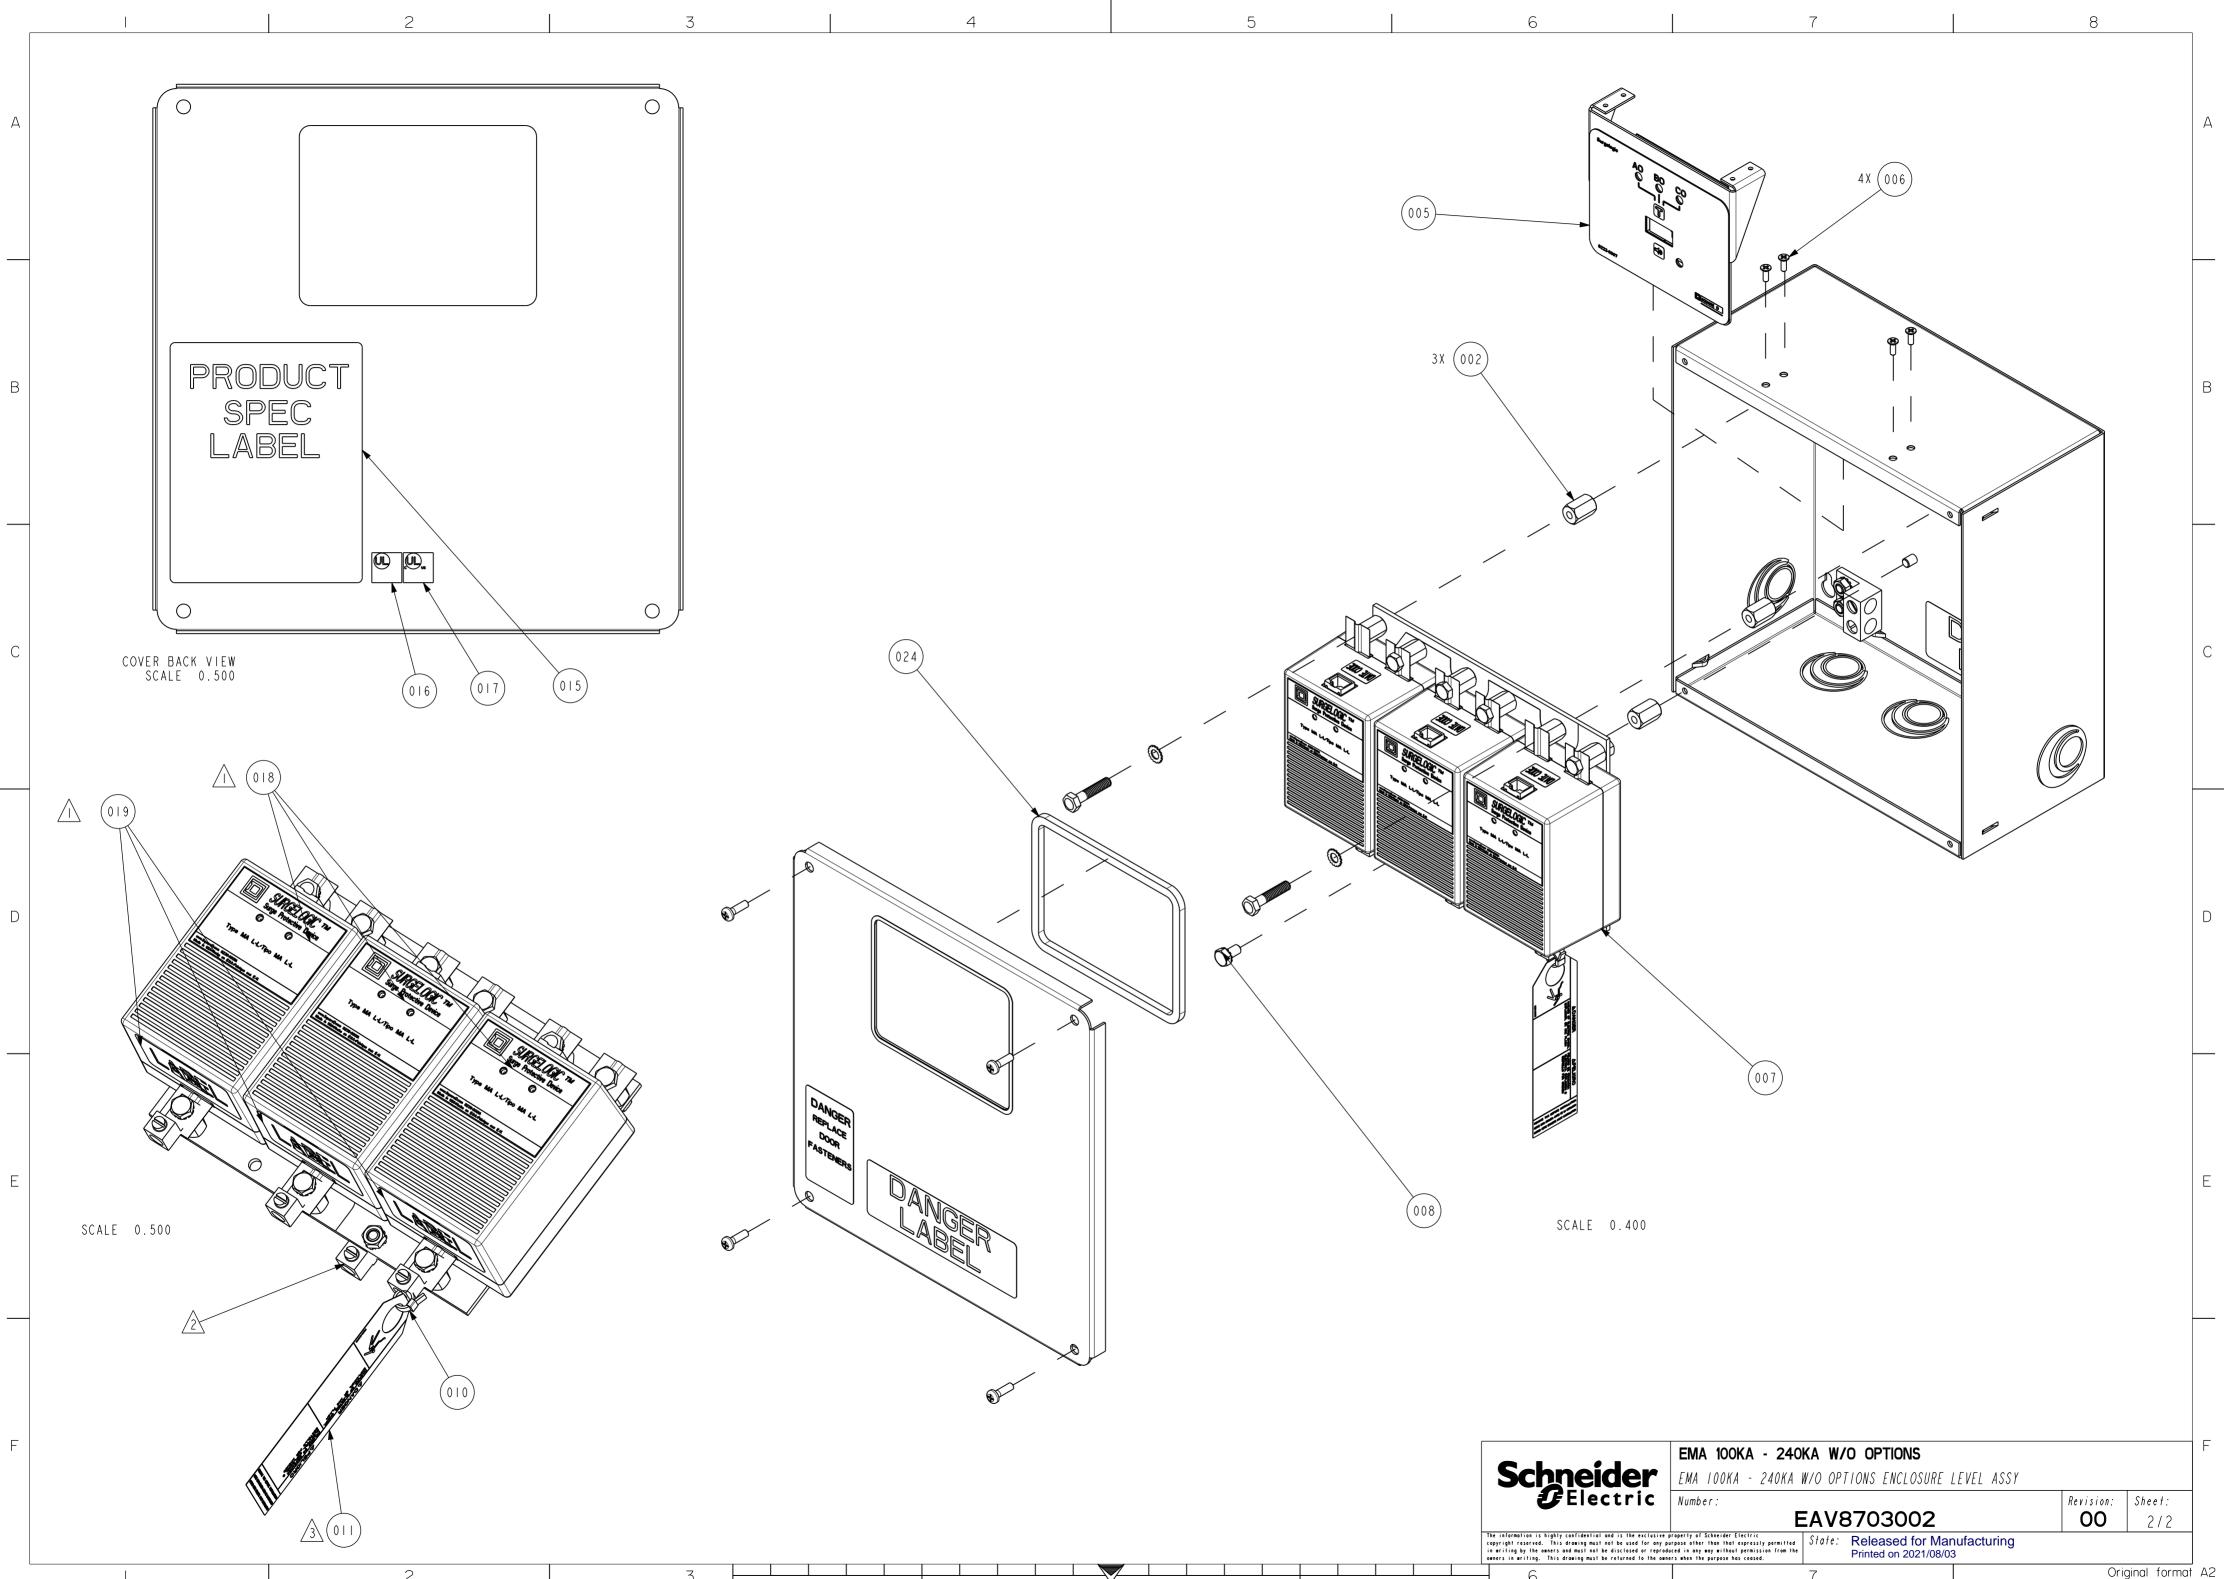

|                                                                                                                                                                                                                                                    | EMA 100KA - 240KA W/O OPTIONS                                                                                      |           |              |
|----------------------------------------------------------------------------------------------------------------------------------------------------------------------------------------------------------------------------------------------------|--------------------------------------------------------------------------------------------------------------------|-----------|--------------|
| Schneider<br>Electric                                                                                                                                                                                                                              | EMA IOOKA - 240KA W/O OPTIONS ENCLOSURE LEVEL                                                                      | ASSY      |              |
|                                                                                                                                                                                                                                                    | Number:                                                                                                            | Revision: | Sheet:       |
| EAV8703002                                                                                                                                                                                                                                         |                                                                                                                    | 00        | 2/2          |
| The information is highly confidential and is the exclusin<br>copyright reserved. This drawing must not be used for any<br>in writing by the owners and must not be disclosed or repr<br>owners in writing. This drawing must be returned to the c | purpose other than that expressly permitted<br>oduced in any way without permission from the Printed on 2021/08/03 | uring     |              |
|                                                                                                                                                                                                                                                    | 7                                                                                                                  | Or        | iginal forma |