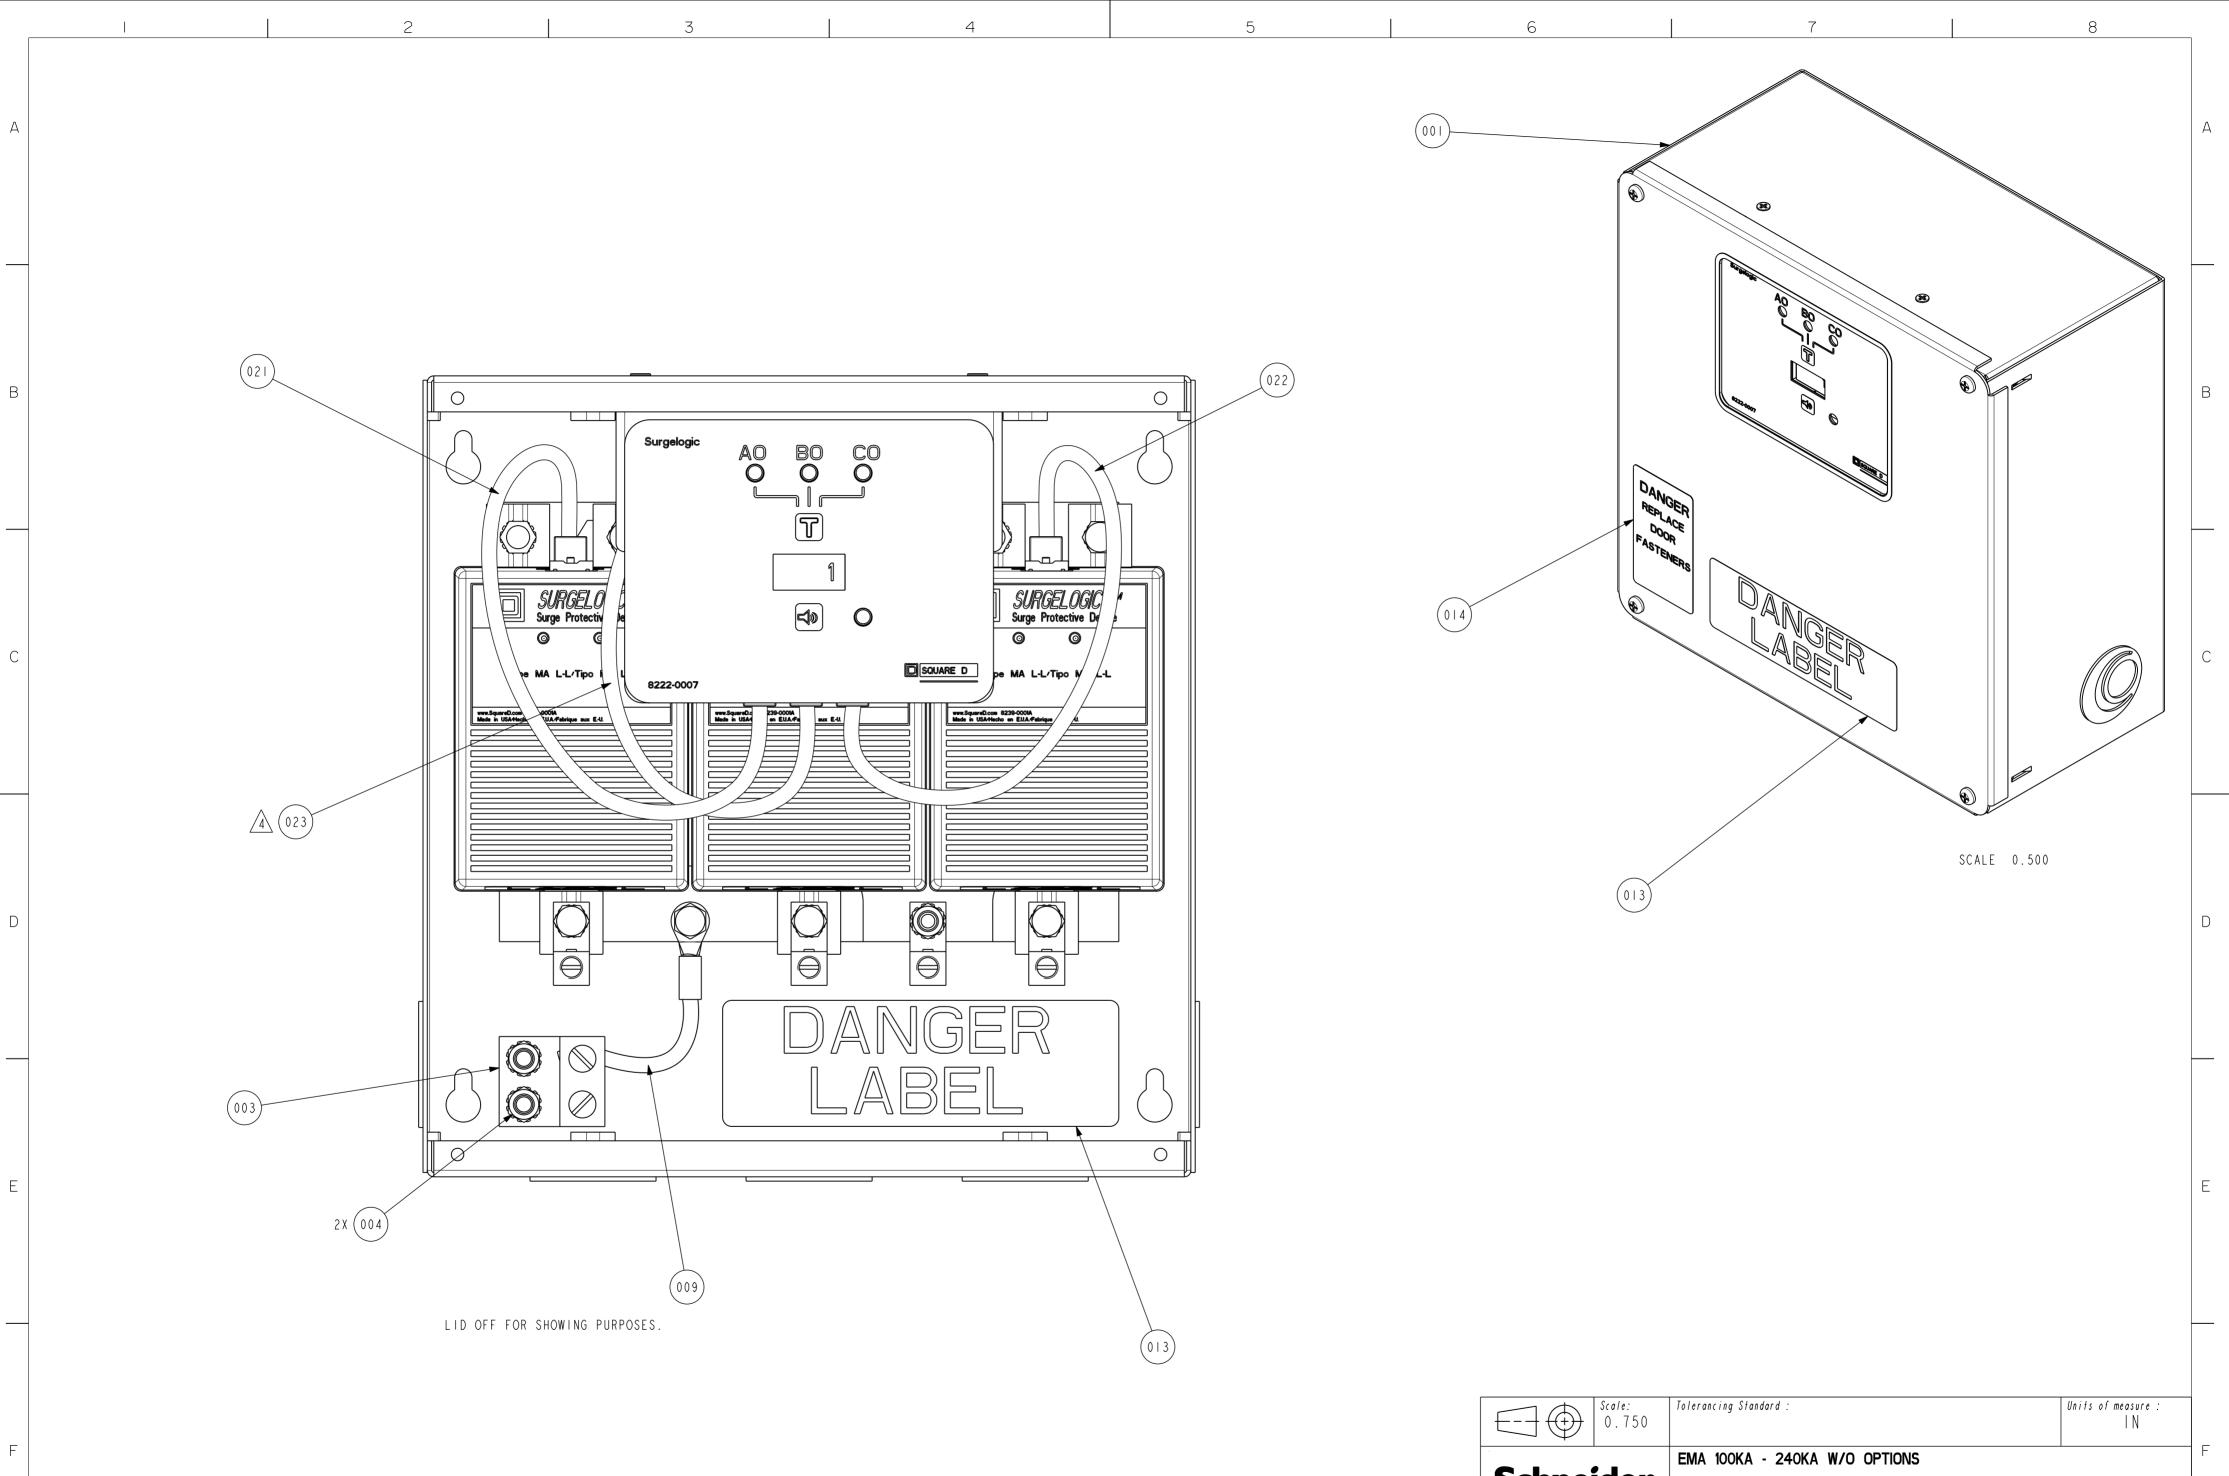

| Scale:<br>0.750                                                                                                                                                                                                                                                                                                                                                                                                                                                    | Tolerancing Standard :                             | Units of measure :<br>  N         |  |  |
|--------------------------------------------------------------------------------------------------------------------------------------------------------------------------------------------------------------------------------------------------------------------------------------------------------------------------------------------------------------------------------------------------------------------------------------------------------------------|----------------------------------------------------|-----------------------------------|--|--|
|                                                                                                                                                                                                                                                                                                                                                                                                                                                                    | EMA 100KA - 240KA W/O OPTIONS                      | F                                 |  |  |
| Schneider                                                                                                                                                                                                                                                                                                                                                                                                                                                          | EMA IOOKA - 240KA W/O OPTIONS ENCLOSURE LEVEL ASSY |                                   |  |  |
| <b>G</b> Electric                                                                                                                                                                                                                                                                                                                                                                                                                                                  | Number : <b>EAV8703002</b>                         | Revision: Sheet:<br><b>OO</b>  /2 |  |  |
| EAV8/03002 OO / 2   The information is highly confidential and is the exclusive property of Schneider Electric copyright reserved. This drawing must not be used for any purpose other than that expressly permitted in writing by the owners and must not be disclosed or corpoduced in any very without permission from the owners in the private be refurced to the owners what the purpose has ceased. State: Released for Manufacturing Printed on 2021/08/03 |                                                    |                                   |  |  |
| - 6                                                                                                                                                                                                                                                                                                                                                                                                                                                                | 7                                                  | Original format A2                |  |  |