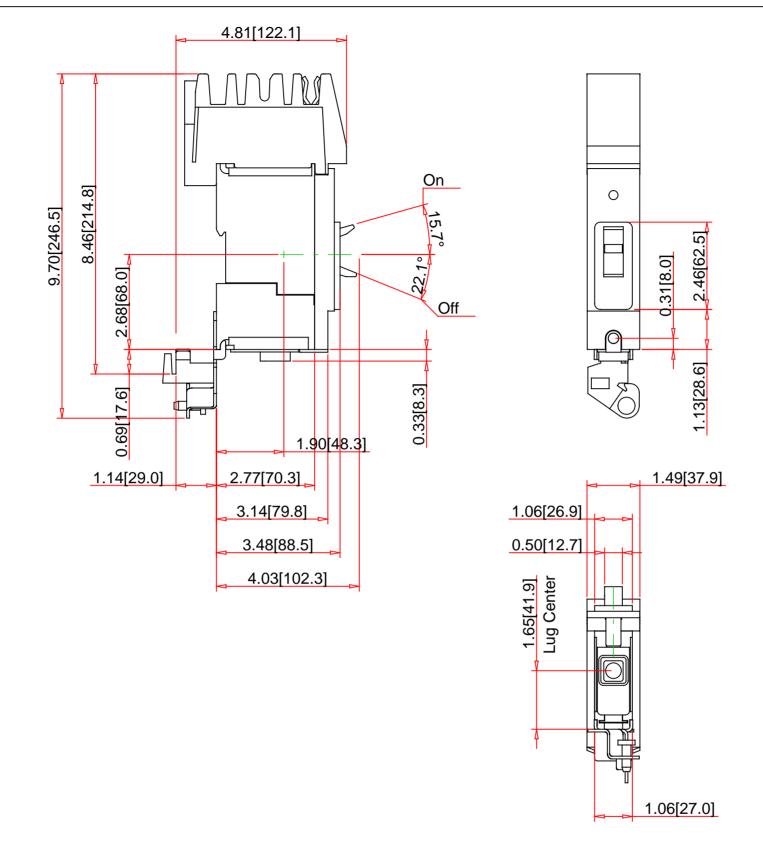

Schneider Electric United States Part No.: Note: North American Division Boston One Campus 800 Federal Street Drawings Not To Scale
Drawings Subject to Change Without Notice
Dimensions are inches next to [Millimeters] SCUARE D BJA160353 Andover, MA 01810, USA
Phone:+1 8773425173
Email: CCC@us.schneider-electric.com by Schneider Electric Specification: Technical Information: Description:
Number of Poles:
Ampere Rating:
Voltage Rating:
Interrupting Rating:
Circuit Breaker Rating:
Fixed AC Magnetic Trip: PowerPact B-Frame Thermal Magnetic Circuit Breaker 1-Pole General Application: Approvals: Mounting Type: Terminal Type: Provides overload and short circuit protection UL Listed - CSA Certified - IEC Rated I-Line 035

Weight:
Depth:
Height:
Width:

ON end: I-Line / OFF end: Mechanical Lugs

Mounting Height: 1.5

600Y VAC

100kA at240VAC 65kA at480Y/277VAC 25kA at600Y/347VAC

80% Rated

Hold: 400A - Trip: 600A