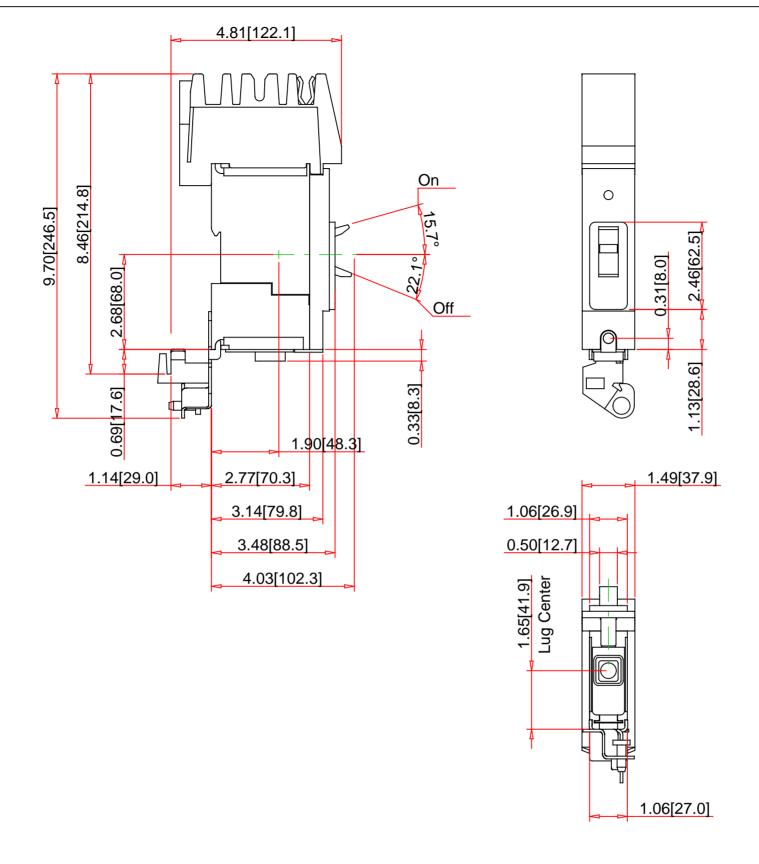

Note:

Drawings Not To Scale
Drawings Subject to Change Without Notice
Dimensions are inches next to [Millimeters]

Part No.:

**Technical Information:** 

General Application: Approvals: Mounting Type: Terminal Type:

Weight:
Depth:
Height:
Width:

Mounting Height:

Provides overload and short circuit protection UL Listed - CSA Certified - IEC Rated I-Line

ON end: I-Line / OFF end: Mechanical Lugs

1.5

Description:
Number of Poles:
Ampere Rating:
Voltage Rating:
Interrupting Rating:
Circuit Breaker Rating:
Fixed AC Magnetic Trip:

PowerPact B-Frame Thermal Magnetic Circuit Breaker 1-Pole 015 480Y/277 VAC 65kA at240VAC 35kA at480Y/277VAC