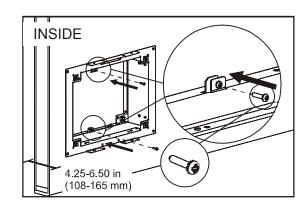

## Air Intake Grille - Wall Installation Guide

## For use with Wiring Closet Ventilation Unit

2

4

6

8

Entire contents copyright 2006 by American Power Conversion Corporation. All rights reserved. Reproduction in whole or in part without permission is prohibited. APC and the APC logo are registered trademarks of American Power Conversion Corporation.