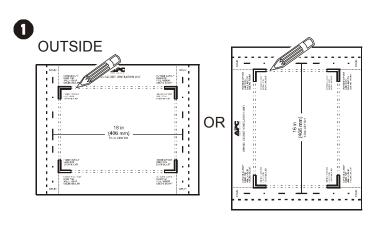

## Air Intake Grille - Wall Installation Guide

## For use with Wiring Closet Ventilation Unit

2

4

6

8

Entire contents copyright 2006 by American Power Conversion Corporation. All rights reserved. Reproduction in whole or in part without permission is prohibited. APC and the APC logo are registered trademarks of American Power Conversion Corporation.