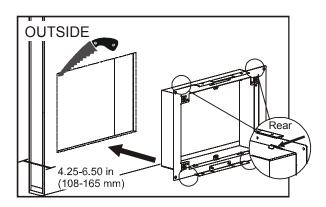

## Air Intake Grille - Wall Installation Guide

## For use with Wiring Closet Ventilation Unit

2

4

6

8

Entire contents copyright 2006 by American Power Conversion Corporation. All rights reserved. Reproduction in whole or in part without permission is prohibited. APC and the APC logo are registered trademarks of American Power Conversion Corporation.