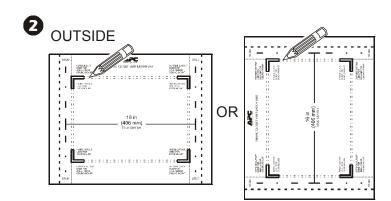

## Air Intake Grille - Wall Installation Guide

## For use with Wiring Closet Ventilation Unit

2

4

6

8

Entire contents copyright 2006 by American Power Conversion Corporation. All rights reserved. Reproduction in whole or in part without permission is prohibited. APC and the APC logo are registered trademarks of American Power Conversion Corporation.