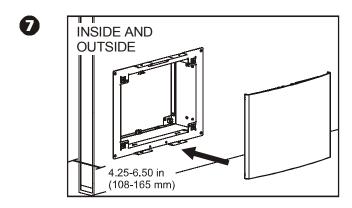

## Air Intake Grille - Wall Installation Guide

## For use with Wiring Closet Ventilation Unit

2

4

6

8

Entire contents copyright 2006 by American Power Conversion Corporation. All rights reserved. Reproduction in whole or in part without permission is prohibited. APC and the APC logo are registered trademarks of American Power Conversion Corporation.