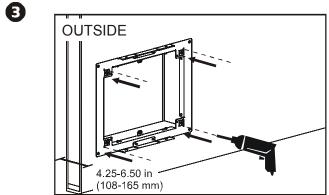

## Air Intake Grille - Wall Installation Guide

## For use with Wiring Closet Ventilation Unit

2

4

6

8

Entire contents copyright 2006 by American Power Conversion Corporation. All rights reserved. Reproduction in whole or in part without permission is prohibited. APC and the APC logo are registered trademarks of American Power Conversion Corporation.