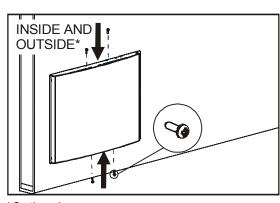

## Air Intake Grille - Wall Installation Guide

## For use with Wiring Closet Ventilation Unit

2

4

6

8

Entire contents copyright 2006 by American Power Conversion Corporation. All rights reserved. Reproduction in whole or in part without permission is prohibited. APC and the APC logo are registered trademarks of American Power Conversion Corporation.

All other trademarks are the property of their respective owners.



















## Air Intake Grille - Door Installation Guide

## For use with Wiring Closet Ventilation Unit

Entire contents copyright 2006 by American Power Conversion Corporation. All rights reserved. Reproduction in whole or in part without permission is prohibited. APC and the APC logo are registered trademarks of American Power Conversion Corporation. All other trademarks are the property of their respective owners













\*Optional