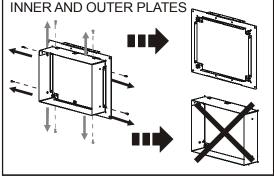

## Air Intake Grille - Wall Installation Guide

## For use with Wiring Closet Ventilation Unit

2

4

6

8

Entire contents copyright 2006 by American Power Conversion Corporation. All rights reserved. Reproduction in whole or in part without permission is prohibited. APC and the APC logo are registered trademarks of American Power Conversion Corporation.