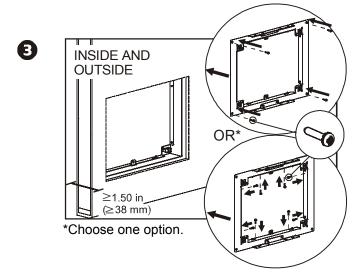

## Air Intake Grille - Wall Installation Guide

## For use with Wiring Closet Ventilation Unit

2

4

6

8

Entire contents copyright 2006 by American Power Conversion Corporation. All rights reserved. Reproduction in whole or in part without permission is prohibited. APC and the APC logo are registered trademarks of American Power Conversion Corporation.

\*Optional