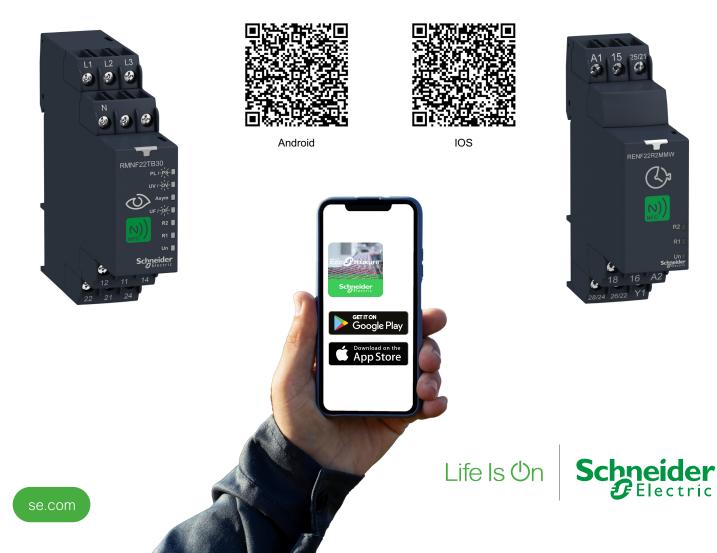

## NFC, near field communication, with relays give simplicity and advance control of your machine

| Only 2 CRs  | Туре                 | Key function on Relays                                                                                                                   | Unique Features achieved by NFC apps                                                                                                                                                                                                                    |
|-------------|----------------------|------------------------------------------------------------------------------------------------------------------------------------------|---------------------------------------------------------------------------------------------------------------------------------------------------------------------------------------------------------------------------------------------------------|
| RMNF22TB30  | NFC Control<br>Relay | Monitoring- 7 functions: Phase sequence, Phase loss, Asymmetry, Undervoltage, Overvoltage, Under/Over frequency Control- 2 relays Output | <ul> <li>Read, write, clone setting to multiple relays</li> <li>20 historical faults/events logging</li> <li>Password protected</li> <li>Compliance to SE cybersecurity requirements</li> <li>User defined positive or negative logic output</li> </ul> |
| RENF22R2MMW | NFC Timing<br>Relay  | Monitoring- 28 timing functions: Timing range: 0.1s999h Cover almost all timing functions Control- 2 relays Output                       | <ul> <li>High accuracy when set digitally</li> <li>Easy to configure timing functions</li> <li>Read, write and clone setting</li> <li>Password protected</li> <li>Compliance to SE cybersecurity requirements</li> </ul>                                |

## NFC app is integrated into EcoStruxure industrial device apps

- Device agnostic
- Aligned with both iOS and Android's latest operating systems
- All in one app for both Harmony NFC control and timer relays