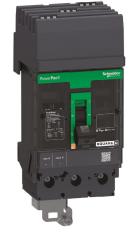

## Unique features

- Industry's first LED Locator, Visi-Trip
- Accompanied by the newly refreshed PowerPacT
- Multi-Standard for simplified global design
- · Next-generation design
- QR Code for easy access to device documentation
- Transparent front cover to quickly identify breaker accessories