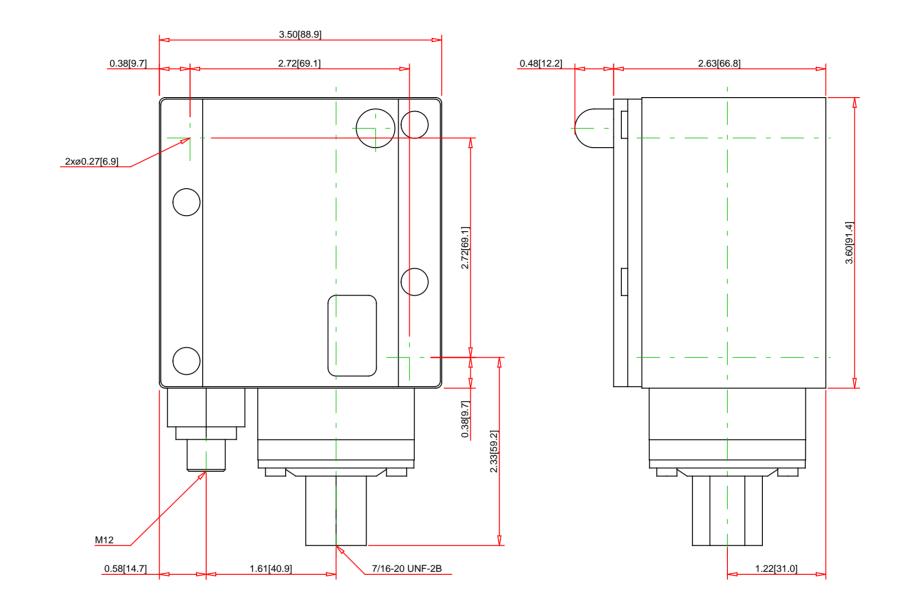

| Note:<br>- Drawings Not To Scale<br>- Drawings Subject to Change Without Notice<br>- Dimensions are inches next to [Millimeters]                                                                    |                                                        | Part No.:              |                                                                                                                                                                                                                                       |                                                                                                                                                                                                                     |
|-----------------------------------------------------------------------------------------------------------------------------------------------------------------------------------------------------|--------------------------------------------------------|------------------------|---------------------------------------------------------------------------------------------------------------------------------------------------------------------------------------------------------------------------------------|---------------------------------------------------------------------------------------------------------------------------------------------------------------------------------------------------------------------|
|                                                                                                                                                                                                     |                                                        | 9012GAW5G17H11V1Z18    |                                                                                                                                                                                                                                       | (F) Telemeca                                                                                                                                                                                                        |
|                                                                                                                                                                                                     |                                                        |                        |                                                                                                                                                                                                                                       | Sensors                                                                                                                                                                                                             |
| Teo                                                                                                                                                                                                 |                                                        | Technical Information: |                                                                                                                                                                                                                                       | Specification:                                                                                                                                                                                                      |
| Fluid Characteristics:<br>Enclosure Rating:<br>Certifications:<br>RoHS:<br>Precision:<br>Ambient air temp. for operation<br>Vibration Resistance:<br>Repeat Accuracy:<br>Operating rate:<br>Weight: | NÉMA 4/4X/13<br>UL / CSA / CE<br>No<br>+/- 1% of adjus | ustable range          | Description:<br>Pressure Range:<br>Max. Allowable Pressure:<br>Differential Type:<br>Output:<br>Electrical Connection:<br>Differential:<br>Fluid Connection:<br>Actuator Type:<br>Rated Supply voltage:<br>Continuous Current Rating: | NEMA Square D Electromechanical<br>3.0 to 150 psi<br>475 psi<br>Adjustable<br>SPDT Contacts<br>5-Pin Mini Connector<br>6.0 to 30 psi<br>0.44 in 20 UNF-2B<br>diaphragm<br>240VAC - 3 A, 120VAC - 6 A, 250 VI<br>10A |