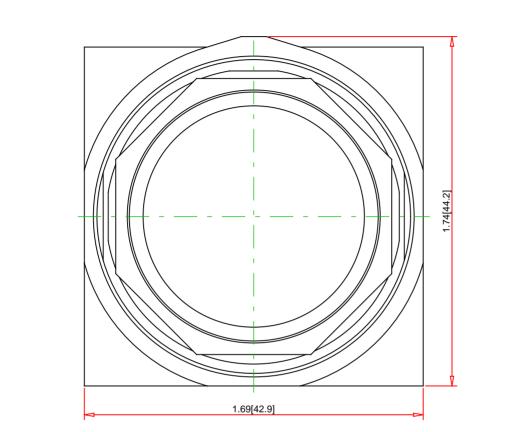

| Note:<br>- Drawings Not To Scale<br>- Drawings Subject to Change<br>- Dimensions are inches next                                                                               |                                                                                                           | Part No.:<br>9001SKS73 | 3                                                                                                                                                                                                                      |                                                                                                                                                           | Schneid<br>ØElect |
|--------------------------------------------------------------------------------------------------------------------------------------------------------------------------------|-----------------------------------------------------------------------------------------------------------|------------------------|------------------------------------------------------------------------------------------------------------------------------------------------------------------------------------------------------------------------|-----------------------------------------------------------------------------------------------------------------------------------------------------------|-------------------|
| UL File:<br>CSA File:<br>CE Marked:<br>RoHS:<br>NEMA / IP Rating:<br>Key Number:<br>Key Removal:<br>Light Module Supply Voltage:<br>Light Module Type:<br>Number of Operators: | E78403 CCN NH<br>LR24590 Class 3<br>Yes<br>NEMA 1/2/3/3R/<br>n/a<br>not applicable<br>not applicable<br>1 |                        | Description:<br>Ring Nut Material:<br>Operator Type:<br>Operator Action:<br>dBot/OutElgoe), IP66<br>Guard Type:<br>Button/Cap Color:<br>Lens Type:<br>Lens Color:<br>Knob Type:<br>Knob Color:<br>Number of Positions: | 30mm Selector Swi<br>Black Plastic<br>Non-Illuminated<br>Spring Return (Fror<br>n/a<br>n/a<br>not applicable<br>not applicable<br>No Knob<br>No Knob<br>3 |                   |