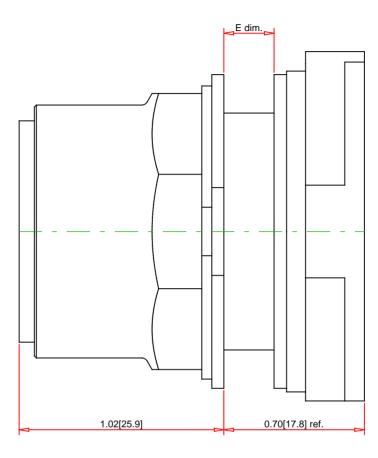

| Panel Thickness | of     |  |  |
|-----------------|--------|--|--|
| E dim.          |        |  |  |
| inches (mm)     | Gasket |  |  |
| 1/16 (1.6)      | 4      |  |  |
| 1/8 (3.2)       | 3      |  |  |
| 3/16 (4.8)      | 2      |  |  |
| 1/4 (6.4)       | 1      |  |  |

| Note:<br>- Drawings Not To Scale<br>- Drawings Subject to Change<br>- Dimensions are inches next                                                                               |                                                                                                           | Part No.:<br>9001SKS73 | 3                                                                                                                                                                                                                      |                                                                                                                                                           | Schneid<br>ØElect |
|--------------------------------------------------------------------------------------------------------------------------------------------------------------------------------|-----------------------------------------------------------------------------------------------------------|------------------------|------------------------------------------------------------------------------------------------------------------------------------------------------------------------------------------------------------------------|-----------------------------------------------------------------------------------------------------------------------------------------------------------|-------------------|
| UL File:<br>CSA File:<br>CE Marked:<br>RoHS:<br>NEMA / IP Rating:<br>Key Number:<br>Key Removal:<br>Light Module Supply Voltage:<br>Light Module Type:<br>Number of Operators: | E78403 CCN NH<br>LR24590 Class 3<br>Yes<br>NEMA 1/2/3/3R/<br>n/a<br>not applicable<br>not applicable<br>1 |                        | Description:<br>Ring Nut Material:<br>Operator Type:<br>Operator Action:<br>dBot/OutElgoe), IP66<br>Guard Type:<br>Button/Cap Color:<br>Lens Type:<br>Lens Color:<br>Knob Type:<br>Knob Color:<br>Number of Positions: | 30mm Selector Swi<br>Black Plastic<br>Non-Illuminated<br>Spring Return (Fror<br>n/a<br>n/a<br>not applicable<br>not applicable<br>No Knob<br>No Knob<br>3 |                   |