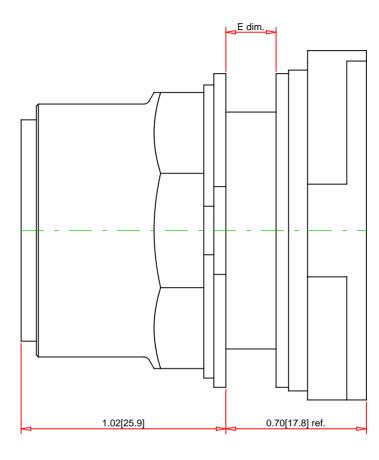

| Panel Thickness | Number |  |  |
|-----------------|--------|--|--|
| E dim.          | of     |  |  |
| inches (mm)     | Gasket |  |  |
| 1/16 (1.6)      | 4      |  |  |
| 1/8 (3.2)       | 3      |  |  |
| 3/16 (4.8)      | 2      |  |  |
| 1/4 (6.4)       | 1      |  |  |

| Note:<br>- Drawings Not To Scale<br>- Drawings Subject to Change<br>- Dimensions are inches next | e Without Notice<br>to [Millimeters]                                                                       | Part No.:<br>9001SKS4 |                                                                                                                                                                                                                         |                                                                                                                                                  | Schneid<br>ØElect      |
|--------------------------------------------------------------------------------------------------|------------------------------------------------------------------------------------------------------------|-----------------------|-------------------------------------------------------------------------------------------------------------------------------------------------------------------------------------------------------------------------|--------------------------------------------------------------------------------------------------------------------------------------------------|------------------------|
|                                                                                                  | E78403 CCN NK<br>LR24590 Class 3<br>Yes<br>NEMA 1/2/3/3R/4<br>n/a<br>not applicable<br>not applicable<br>1 |                       | Description:<br>Ring Nut Material:<br>Operator Type:<br>Operator Action:<br>dBottOntElgoer), IP66<br>Guard Type:<br>Button/Cap Color:<br>Lens Type:<br>Lens Color:<br>Knob Type:<br>Knob Color:<br>Number of Positions: | 30mm Selector Swi<br>Black Plastic<br>Non-Illuminated<br>Maintained<br>n/a<br>n/a<br>not applicable<br>not applicable<br>No Knob<br>No Knob<br>3 | Specification:<br>itch |