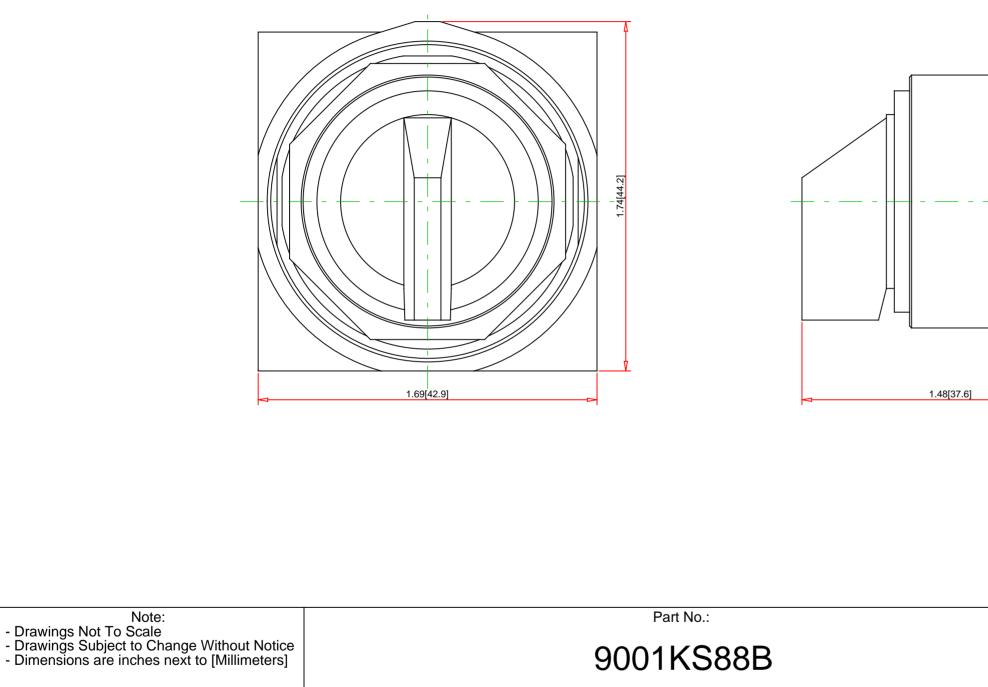

| <ul> <li>Drawings Not To Scale</li> <li>Drawings Subject to Change Without Notice</li> <li>Dimensions are inches next to [Millimeters]</li> </ul>                              |            | 9001KS88B |                                                                                                                                                                                                                |                                                                                                                                                          | Schneig<br>Pelec |
|--------------------------------------------------------------------------------------------------------------------------------------------------------------------------------|------------|-----------|----------------------------------------------------------------------------------------------------------------------------------------------------------------------------------------------------------------|----------------------------------------------------------------------------------------------------------------------------------------------------------|------------------|
| UL File:<br>CSA File:<br>CE Marked:<br>RoHS:<br>NEMA / IP Rating:<br>Key Number:<br>Key Removal:<br>Light Module Supply Voltage:<br>Light Module Type:<br>Number of Operators: | n/a<br>n/a |           | Description:<br>Ring Nut Material:<br>Operator Type:<br>Operator Action:<br>Button Type:<br>Guard Type:<br>Button/Cap Color:<br>Lens Type:<br>Lens Color:<br>Knob Type:<br>Knob Color:<br>Number of Positions: | 30mm Selector Swi<br>Chromium Plated Z<br>Non-Illuminated<br>Maintained<br>n/a<br>n/a<br>not applicable<br>not applicable<br>Standard Knob<br>Black<br>4 |                  |