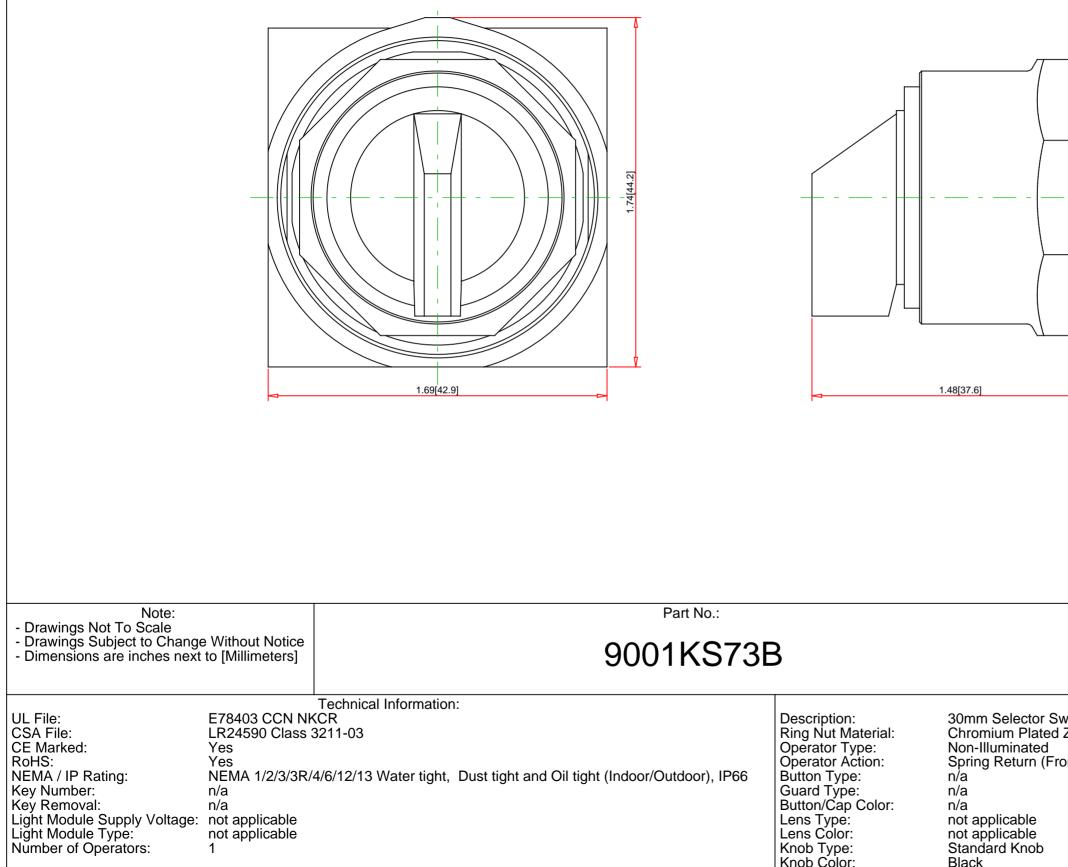

Specification: Description: Ring Nut Material: Operator Type: Operator Action: Button Type: Guard Type: Button/Cap Color: Lens Type: Lens Color: Knob Type: Knob Color: 30mm Selector Switch Chromium Plated Zinc Non-Illuminated Spring Return (From Right to Center) n/a n/a n/a not applicable not applicable Standard Knob Knob Color: Black Number of Positions: 3