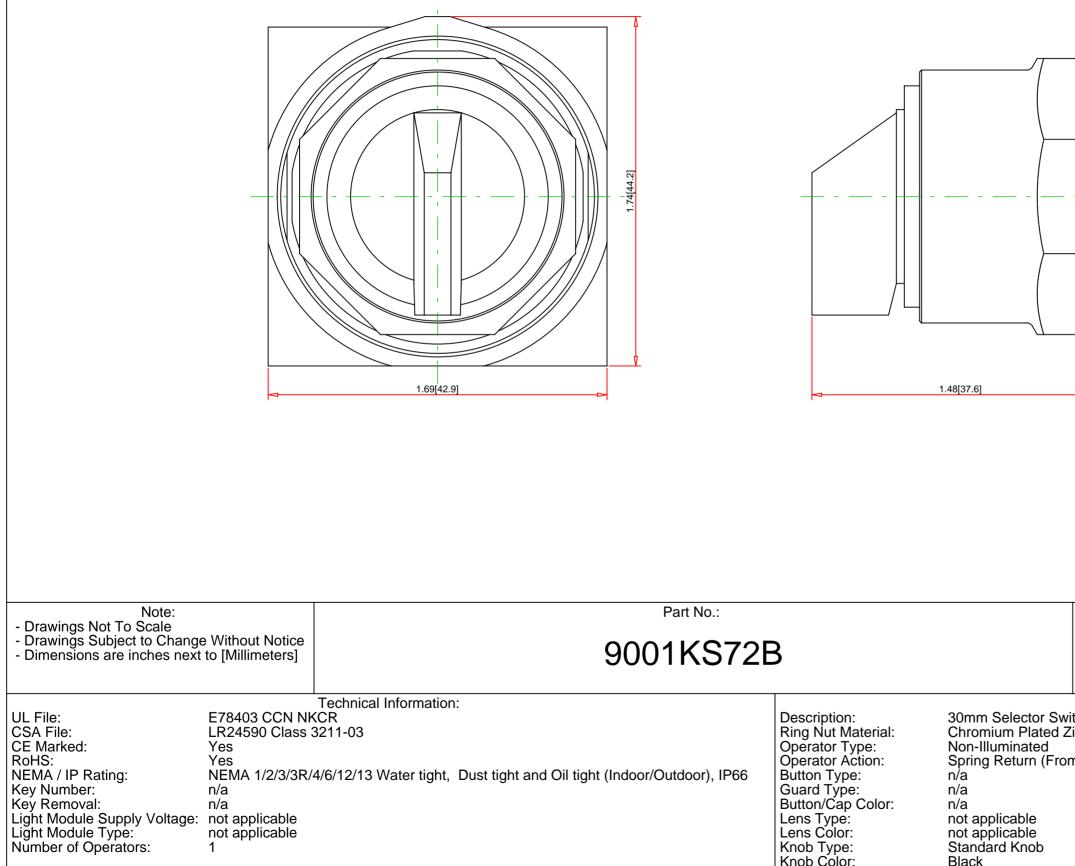

Specification: Description: Ring Nut Material: Operator Type: Operator Action: Button Type: Guard Type: Button/Cap Color: Lens Type: Lens Color: Knob Type: Knob Color: 30mm Selector Switch Chromium Plated Zinc Non-Illuminated Spring Return (From Right to Center) NEMA 1/2/3/3R/4/6/12/13 Water tight, Dust tight and Oil tight (Indoor/Outdoor), IP66 n/a n/a n/a not applicable not applicable Standard Knob Knob Color: Black Number of Positions: 3