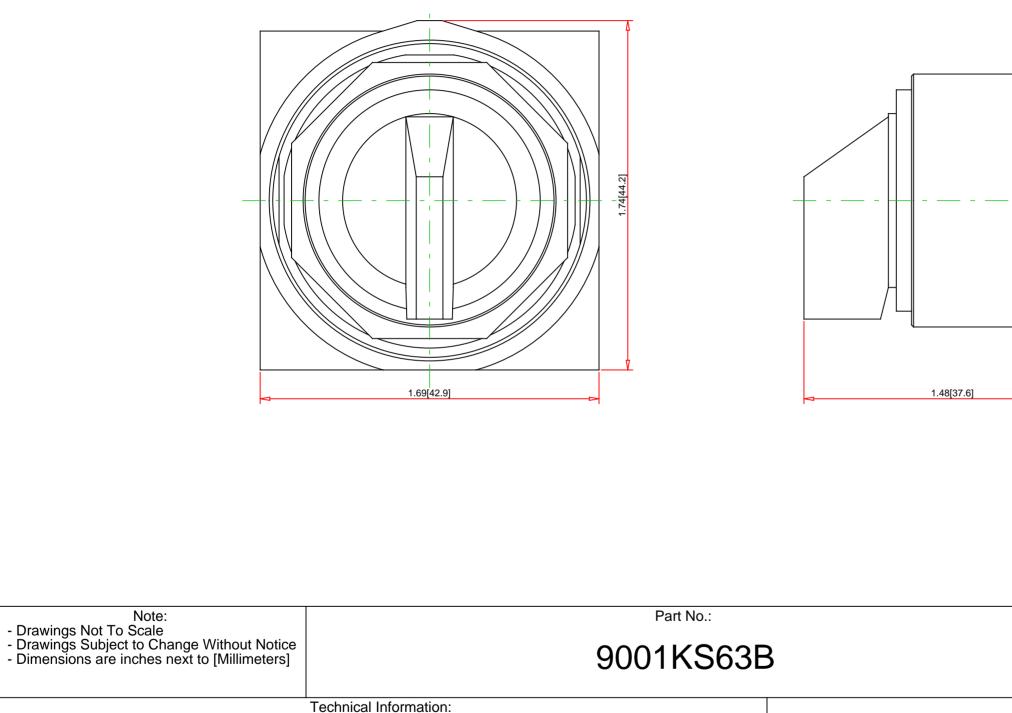

| - Dimensions are inches next to [Millimeters]                                                                                                                                  |            | 900163031 | <b>Elect</b>                                                                                                                                                                                                   |                                                                                                                                                                                                                  |
|--------------------------------------------------------------------------------------------------------------------------------------------------------------------------------|------------|-----------|----------------------------------------------------------------------------------------------------------------------------------------------------------------------------------------------------------------|------------------------------------------------------------------------------------------------------------------------------------------------------------------------------------------------------------------|
| UL File:<br>CSA File:<br>CE Marked:<br>RoHS:<br>NEMA / IP Rating:<br>Key Number:<br>Key Removal:<br>Light Module Supply Voltage:<br>Light Module Type:<br>Number of Operators: | n/a<br>n/a |           | Description:<br>Ring Nut Material:<br>Operator Type:<br>Operator Action:<br>Button Type:<br>Guard Type:<br>Button/Cap Color:<br>Lens Type:<br>Lens Color:<br>Knob Type:<br>Knob Color:<br>Number of Positions: | Specification:<br>30mm Selector Switch<br>Chromium Plated Zinc<br>Non-Illuminated<br>Spring Return (From Left to Center)<br>n/a<br>n/a<br>n/a<br>not applicable<br>not applicable<br>Standard Knob<br>Black<br>3 |