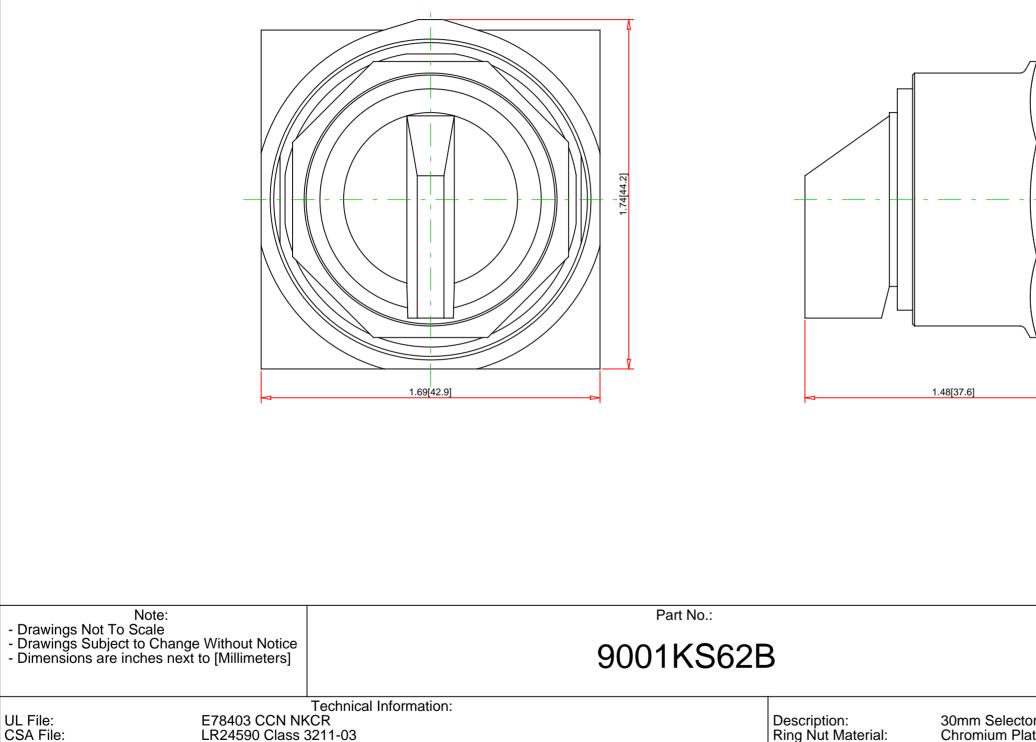

| - Dimensions are inches next to [Millimeters]                                                                                                                                  |            | 9001K362B |                                                                                                                                                                                                                |                                                                                                                                                                   | <i>Electric</i> |
|--------------------------------------------------------------------------------------------------------------------------------------------------------------------------------|------------|-----------|----------------------------------------------------------------------------------------------------------------------------------------------------------------------------------------------------------------|-------------------------------------------------------------------------------------------------------------------------------------------------------------------|-----------------|
| UL File:<br>CSA File:<br>CE Marked:<br>RoHS:<br>NEMA / IP Rating:<br>Key Number:<br>Key Removal:<br>Light Module Supply Voltage:<br>Light Module Type:<br>Number of Operators: | n/a<br>n/a |           | Description:<br>Ring Nut Material:<br>Operator Type:<br>Operator Action:<br>Button Type:<br>Guard Type:<br>Button/Cap Color:<br>Lens Type:<br>Lens Color:<br>Knob Type:<br>Knob Color:<br>Number of Positions: | 30mm Selector Swi<br>Chromium Plated Z<br>Non-Illuminated<br>Spring Return (Fror<br>n/a<br>n/a<br>not applicable<br>not applicable<br>Standard Knob<br>Black<br>3 | linc            |