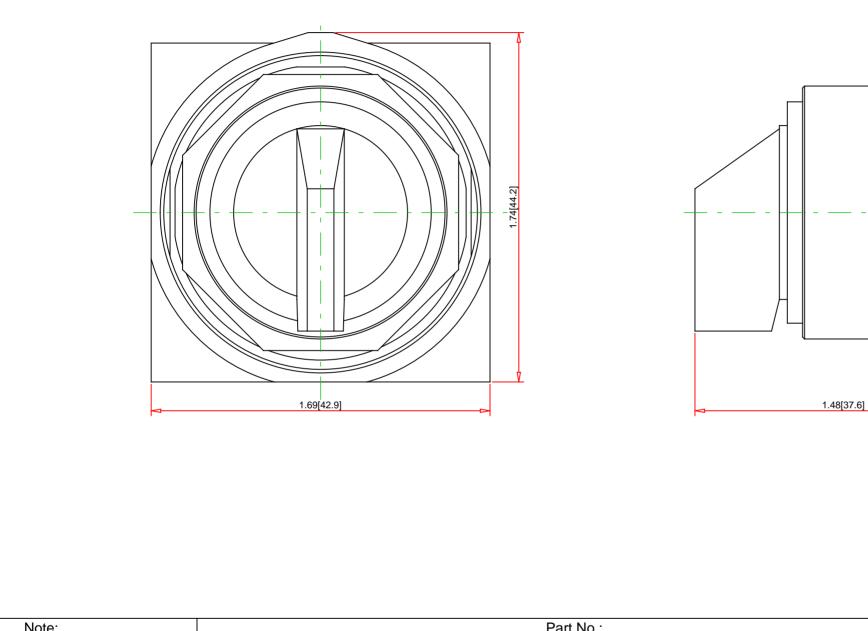

| - Drawings Not To Scale<br>- Drawings Subject to Change Without Notice<br>- Dimensions are inches next to [Millimeters] |  |                                                                                                           | 9001KS501B |                                                                                                                                                                                                                | Schneig                                                                                                                                                                                                              |
|-------------------------------------------------------------------------------------------------------------------------|--|-----------------------------------------------------------------------------------------------------------|------------|----------------------------------------------------------------------------------------------------------------------------------------------------------------------------------------------------------------|----------------------------------------------------------------------------------------------------------------------------------------------------------------------------------------------------------------------|
|                                                                                                                         |  | E78403 CCN NH<br>LR24590 Class 3<br>Yes<br>NEMA 1/2/3/3R/<br>n/a<br>not applicable<br>not applicable<br>1 |            | Description:<br>Ring Nut Material:<br>Operator Type:<br>Operator Action:<br>Button Type:<br>Guard Type:<br>Button/Cap Color:<br>Lens Type:<br>Lens Color:<br>Knob Type:<br>Knob Color:<br>Number of Positions: | Specification:<br>30mm Selector Switch<br>Chromium Plated Zinc<br>Non-Illuminated<br>Spring Return (From Both Sides to Cente<br>n/a<br>n/a<br>n/a<br>not applicable<br>not applicable<br>Standard Knob<br>Black<br>3 |