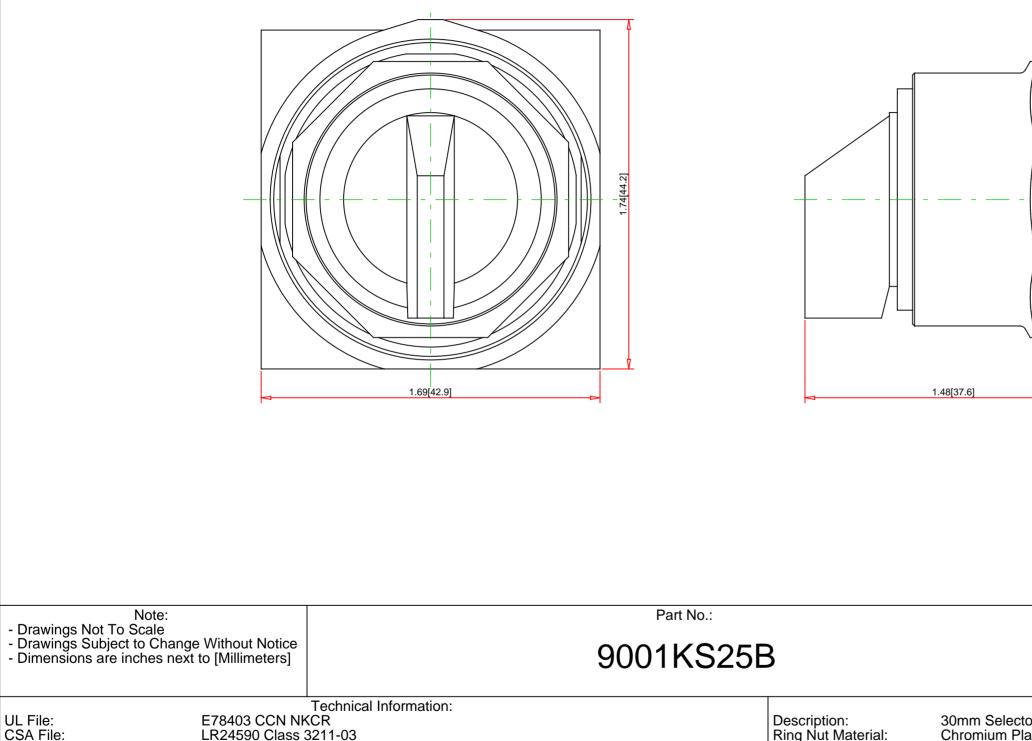

| - Dimensions are inches next to [Millimeters]                                                                                                                                  |            | 9001K525D |                                                                                                                                                                                                                |                                                                                                                                                                      | <b>Elect</b> |
|--------------------------------------------------------------------------------------------------------------------------------------------------------------------------------|------------|-----------|----------------------------------------------------------------------------------------------------------------------------------------------------------------------------------------------------------------|----------------------------------------------------------------------------------------------------------------------------------------------------------------------|--------------|
| UL File:<br>CSA File:<br>CE Marked:<br>RoHS:<br>NEMA / IP Rating:<br>Key Number:<br>Key Removal:<br>Light Module Supply Voltage:<br>Light Module Type:<br>Number of Operators: | n/a<br>n/a |           | Description:<br>Ring Nut Material:<br>Operator Type:<br>Operator Action:<br>Button Type:<br>Guard Type:<br>Button/Cap Color:<br>Lens Type:<br>Lens Color:<br>Knob Type:<br>Knob Color:<br>Number of Positions: | 30mm Selector Swit<br>Chromium Plated Zir<br>Non-Illuminated<br>Spring Return (From<br>n/a<br>n/a<br>not applicable<br>not applicable<br>Standard Knob<br>Black<br>2 | nc           |