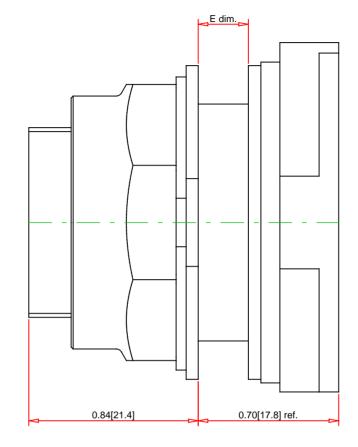

| Panel Thickness | Number |  |  |
|-----------------|--------|--|--|
| E dim.          | of     |  |  |
| inches (mm)     | Gasket |  |  |
| 1/16 (1.6)      | 4      |  |  |
| 1/8 (3.2)       | 3      |  |  |
| 3/16 (4.8)      | 2      |  |  |
| 1/4 (6.4)       | 1      |  |  |

| Note:<br>- Drawings Not To Scale<br>- Drawings Subject to Change Without Notice<br>- Dimensions are inches next to [Millimeters]                                               |            | Part No.:<br>9001KR6 |                                                                                                                                                                                                                |                                                                                                                                                                                                              | Schneid<br>ØElect |  |  |
|--------------------------------------------------------------------------------------------------------------------------------------------------------------------------------|------------|----------------------|----------------------------------------------------------------------------------------------------------------------------------------------------------------------------------------------------------------|--------------------------------------------------------------------------------------------------------------------------------------------------------------------------------------------------------------|-------------------|--|--|
| UL File:<br>CSA File:<br>CE Marked:<br>RoHS:<br>NEMA / IP Rating:<br>Key Number:<br>Key Removal:<br>Light Module Supply Voltage:<br>Light Module Type:<br>Number of Operators: | n/a<br>n/a |                      | Description:<br>Ring Nut Material:<br>Operator Type:<br>Operator Action:<br>Button Type:<br>Guard Type:<br>Button/Cap Color:<br>Lens Type:<br>Lens Color:<br>Knob Type:<br>Knob Color:<br>Number of Positions: | 30mm Push Button<br>Chromium Plated Z<br>Non-Illuminated<br>Momentary<br>Dual Pushbutton<br>Full Guard (Metal)<br>No Insert<br>not applicable<br>not applicable<br>not applicable<br>n/a<br>2 (per operator) |                   |  |  |