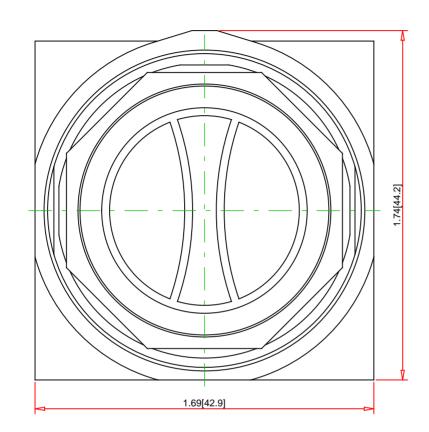

| Note:<br>- Drawings Not To Scale<br>- Drawings Subject to Change Without Notice<br>- Dimensions are inches next to [Millimeters]                                               |            | Part No.:<br>9001KR6 |                                                                                                                                                                                                                |                                                                                                                                                                                                              | Schneid<br>ØElect |  |  |
|--------------------------------------------------------------------------------------------------------------------------------------------------------------------------------|------------|----------------------|----------------------------------------------------------------------------------------------------------------------------------------------------------------------------------------------------------------|--------------------------------------------------------------------------------------------------------------------------------------------------------------------------------------------------------------|-------------------|--|--|
| UL File:<br>CSA File:<br>CE Marked:<br>RoHS:<br>NEMA / IP Rating:<br>Key Number:<br>Key Removal:<br>Light Module Supply Voltage:<br>Light Module Type:<br>Number of Operators: | n/a<br>n/a |                      | Description:<br>Ring Nut Material:<br>Operator Type:<br>Operator Action:<br>Button Type:<br>Guard Type:<br>Button/Cap Color:<br>Lens Type:<br>Lens Color:<br>Knob Type:<br>Knob Color:<br>Number of Positions: | 30mm Push Button<br>Chromium Plated Z<br>Non-Illuminated<br>Momentary<br>Dual Pushbutton<br>Full Guard (Metal)<br>No Insert<br>not applicable<br>not applicable<br>not applicable<br>n/a<br>2 (per operator) |                   |  |  |