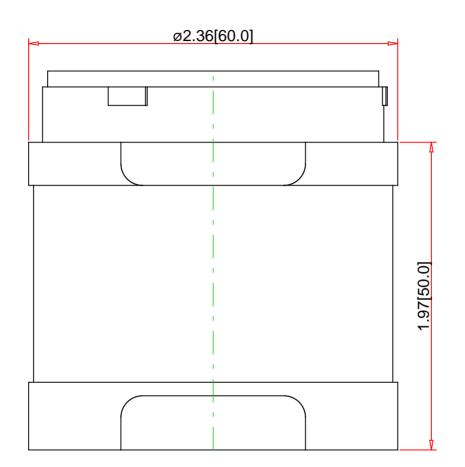

| Note:<br>- Drawings Not To Scale<br>- Drawings Subject to Change Without Notice<br>- Dimensions are inches next to [Millimeters] |                                    | Part No.:<br>XVUC47    |  |                                                    | Schneid                      |                                       |
|----------------------------------------------------------------------------------------------------------------------------------|------------------------------------|------------------------|--|----------------------------------------------------|------------------------------|---------------------------------------|
| L                                                                                                                                |                                    |                        |  |                                                    |                              | <i>Elect</i>                          |
| Agency Approvals: UL                                                                                                             | L, CSA, CE, R                      | Technical Information: |  | Description:                                       | 60mm Tower \                 | Specification:<br>V LED Unit 24VAC/DC |
| Ingress Protection: IP                                                                                                           | 2, 00, (, 02, 1)<br>65<br>4V AC/DC |                        |  | Material - Lens Unit:<br>Material - closure plate: | PC(UL94 V-2)<br>PC(UL94 V-0) |                                       |
|                                                                                                                                  | ) mA Max.                          |                        |  | Material - Body:<br>Material - Pole:               | 10(0104 10)                  |                                       |
| Frequency of Buzzer:                                                                                                             |                                    |                        |  | Material -terminal cover:                          |                              |                                       |
| Light Source: LE                                                                                                                 | ′hite<br>ED                        |                        |  |                                                    |                              |                                       |
| Frequency of Flashing Lights:<br>El. Shock Res. EN/IIEC 61140:                                                                   |                                    |                        |  |                                                    |                              |                                       |
|                                                                                                                                  | 0~+70°C                            |                        |  |                                                    |                              |                                       |
| Operating Temperature: -2                                                                                                        | 5~+50°C                            |                        |  |                                                    |                              |                                       |