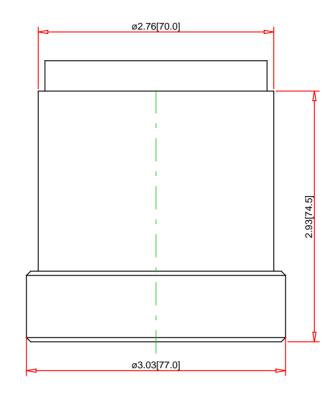

Note:

Drawings Not To Scale
Drawings Subject to Change Without Notice
Dimensions are inches next to [Millimeters]

Part No.:

## Specification:

**Technical Information:** 

UL File: CSA File: CE Marked: RoHS compliant: NEMA / IP Rating: E164353 CCN NKCR LR44087 Class 3211-03

Yes

Yes NEMA 4X/12 - IP65

Description: Size:

70mm diameter