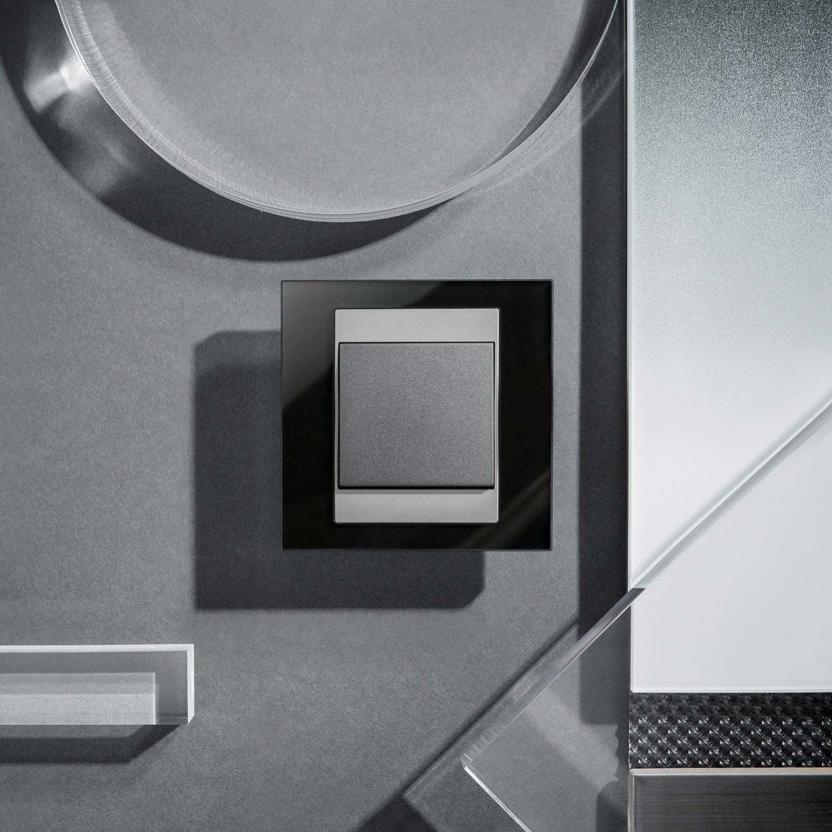

# Glass UNICA CLASS BLACK MIRROR

### Contemporary class and elegance.

Highlight a modern atmosphere with the clean, simple styling of Unica Class in the black mirror glass. This makes a statement and adds an element of drama.