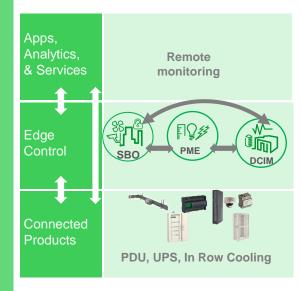

### The Solution

- Best-in-class micro data centre solution including server racks, power distribution units (PDUs), uninterruptible power supplies (UPSs) and InRow Cooling.
- EcoStruxure Building Operations
- EcoStruxure Power Monitoring Expert