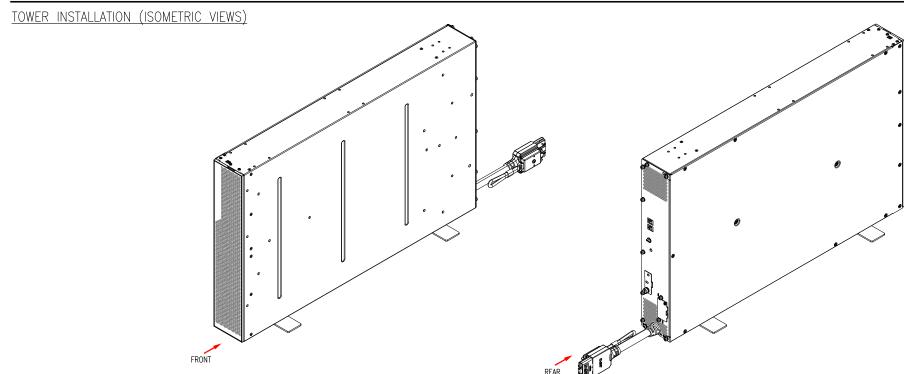

| TITLE: |                                                              |
|--------|--------------------------------------------------------------|
|        | APC Smart-UPS Li-ion<br>180V BATTERY PACK<br>ISOMETRIC VIEWS |

| TITLE:  APC Smart—UPS Li—ion             | DWG NO: SRTL180RM2UBP |          |           | REV.       |
|------------------------------------------|-----------------------|----------|-----------|------------|
| 180V BATTERY PACK<br>ISOMFTRIC VIEWS     | DRAWN:                | RANJITHA | 01-SEP-21 | FIRST      |
| ISOMETRIC VIEWS                          | ENGINEER:             | ASHOK    | 16-SEP-21 | ANGLE      |
| PROJECT: SUBMITTAL DRAWINGS SHEET 1 OF 2 | APPROVED:             | M LIPARE | 16-SEP-21 | PROJECTION |