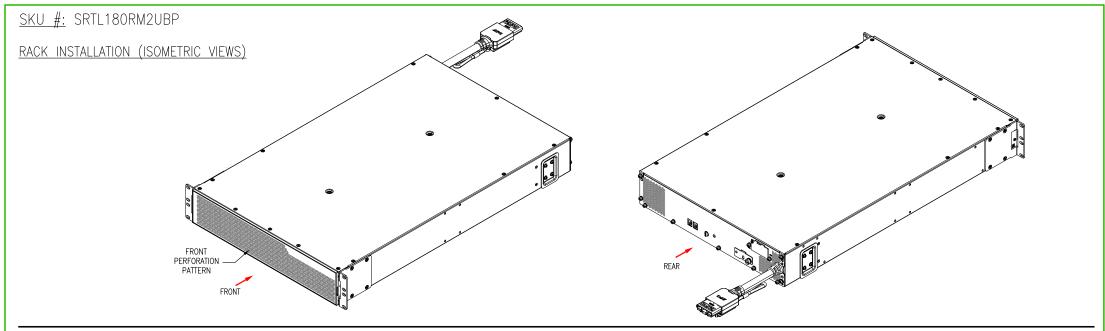

| TITLE: |                                                              |
|--------|--------------------------------------------------------------|
|        | APC Smart-UPS Li-ion<br>180V BATTERY PACK<br>ISOMETRIC VIEWS |

| TITLE:  APC Smart—UPS Li—ion             | DWG NO: SRTL180RM2UBP |          |           | REV.       |
|------------------------------------------|-----------------------|----------|-----------|------------|
| 180V BATTERY PACK<br>ISOMFTRIC VIEWS     | DRAWN:                | RANJITHA | 01-SEP-21 | FIRST      |
| ISOMETRIC VIEWS                          | ENGINEER:             | ASHOK    | 16-SEP-21 | ANGLE      |
| PROJECT: SUBMITTAL DRAWINGS SHEET 1 OF 2 | APPROVED:             | M LIPARE | 16-SEP-21 | PROJECTION |