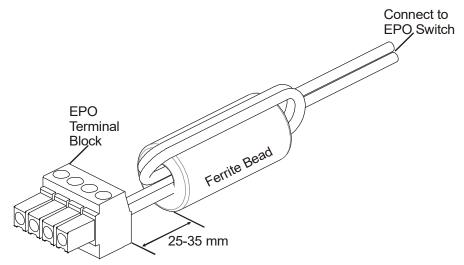

## Install a Ferrite Bead

The supplied ferrite bead must be installed between the supplied EPO terminal block and the EPO switch.

NOTE: Be sure that two (2) turns of the wires are wound on the Ferrite Bead.