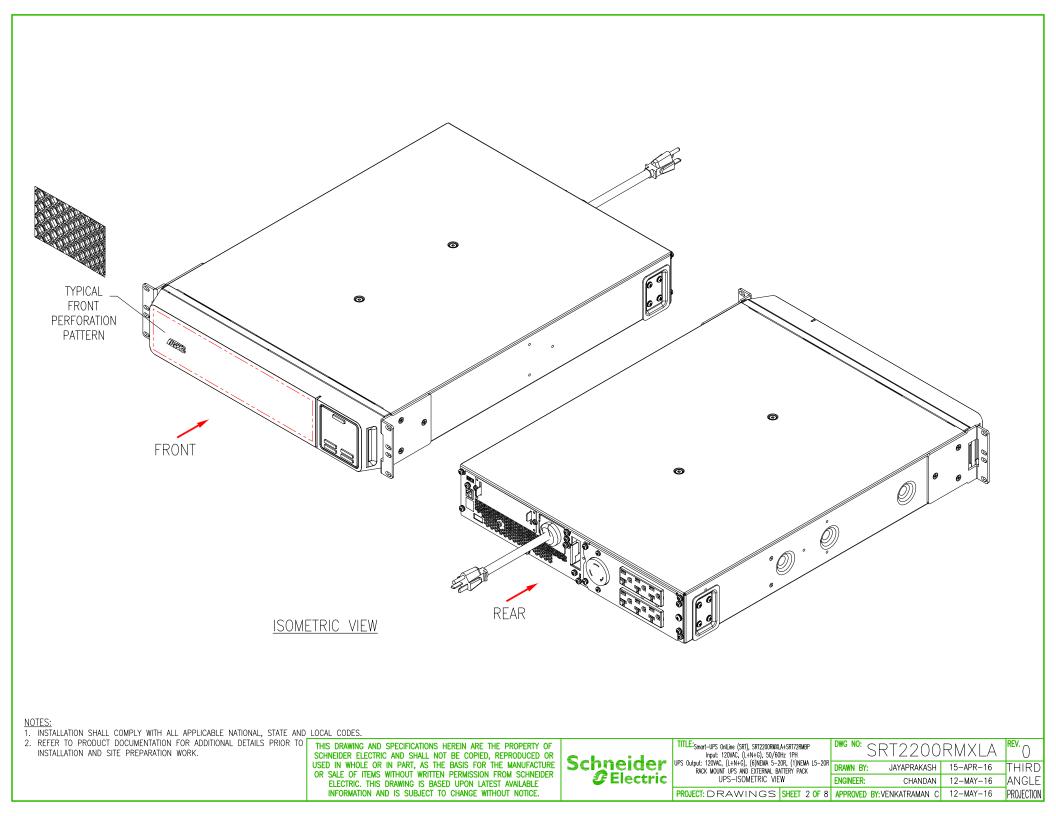

## DRAWING GUIDE - Smart - UPS On-line

| Sheet No. | Component /Detail            | Description                                                                 |
|-----------|------------------------------|-----------------------------------------------------------------------------|
| 1         | Draw ing Guide               | Smart-UPS-Online SRT2200RMXLA+SRT72RMBP 120VAC Drawing Guide                |
| 2         | UPS Isometric View           | Smart-UPS-Online SRT2200RMXLA+SRT72RMBP 120VAC UPS Isometric View           |
| 3         | UPS General Arrangement      | Smart-UPS-Online SRT2200RMXLA+SRT72RMBP 120VAC UPS General Arrangement      |
| 4         | Battery Isometric View       | Smart-UPS-Online SRT2200RMXLA+SRT72RMBP 120VAC UPS Isometric View           |
| 5         | Battery General Arrangement  | Smart-UPS-Online SRT2200RMXLA+SRT72RMBP 120VAC Battery General Arrangement  |
| 6         | Solution Isometric View      | Smart-UPS-Online SRT2200RMXLA+SRT72RMBP 120VAC Solution Isometric View      |
| 7         | Solution General Arrangement | Smart-UPS-Online SRT2200RMXLA+SRT72RMBP 120VAC Solution General Arrangement |
| 8         | System One Line Diagram      | Smart-UPS-Online SRT2200RMXLA+SRT72RMBP 120VAC System One Line Diagram      |