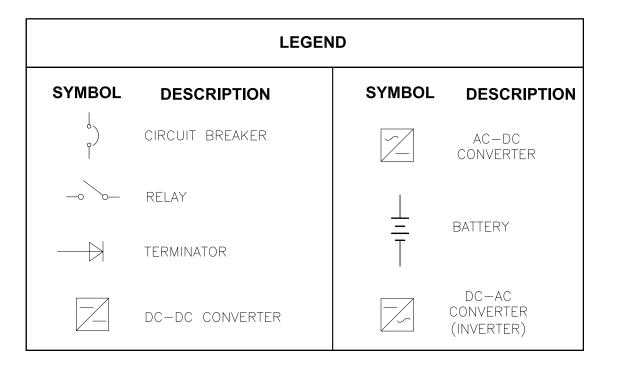

## DRAWING GUIDE - Smart - UPS On-line

| Sheet No. | Component /Detail            | Description                                                                 |
|-----------|------------------------------|-----------------------------------------------------------------------------|
| 1         | Draw ing Guide               | Smart-UPS-Online SRT2200RMXLA+SRT72RMBP 120VAC Drawing Guide                |
| 2         | UPS Isometric View           | Smart-UPS-Online SRT2200RMXLA+SRT72RMBP 120VAC UPS Isometric View           |
| 3         | UPS General Arrangement      | Smart-UPS-Online SRT2200RMXLA+SRT72RMBP 120VAC UPS General Arrangement      |
| 4         | Battery Isometric View       | Smart-UPS-Online SRT2200RMXLA+SRT72RMBP 120VAC UPS Isometric View           |
| 5         | Battery General Arrangement  | Smart-UPS-Online SRT2200RMXLA+SRT72RMBP 120VAC Battery General Arrangement  |
| 6         | Solution Isometric View      | Smart-UPS-Online SRT2200RMXLA+SRT72RMBP 120VAC Solution Isometric View      |
| 7         | Solution General Arrangement | Smart-UPS-Online SRT2200RMXLA+SRT72RMBP 120VAC Solution General Arrangement |
| 8         | System One Line Diagram      | Smart-UPS-Online SRT2200RMXLA+SRT72RMBP 120VAC System One Line Diagram      |