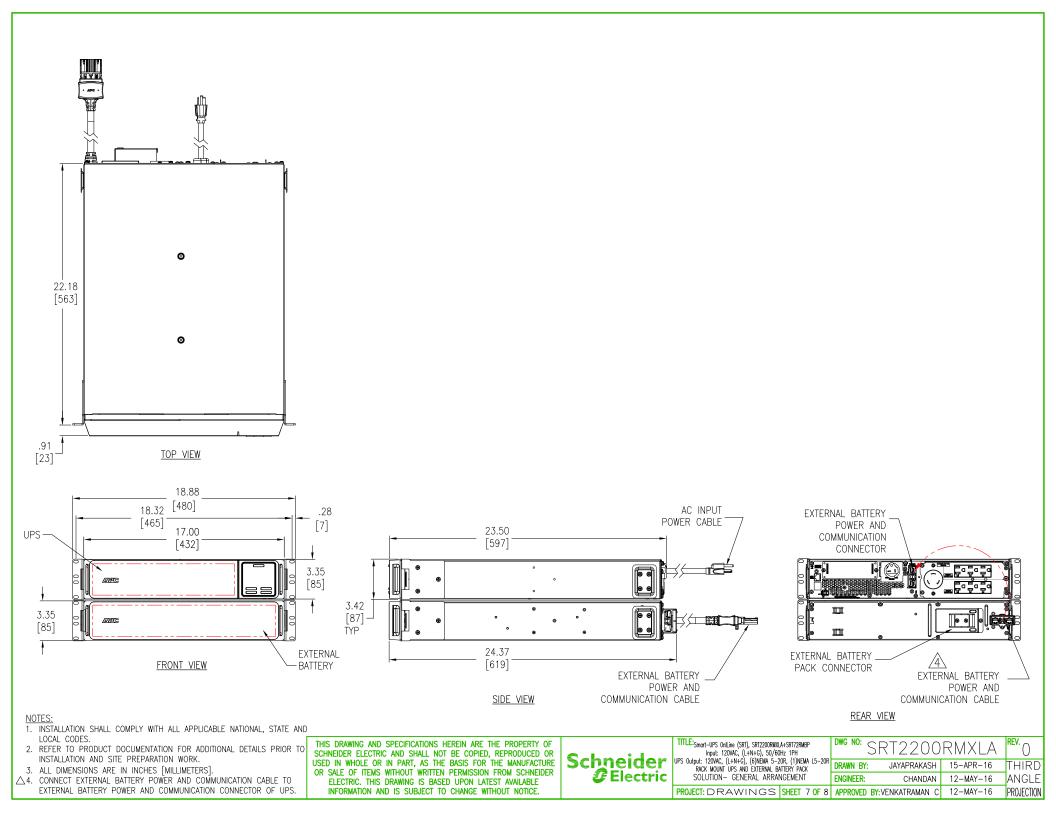

## DRAWING GUIDE - Smart - UPS On-line

| Sheet No. | Component /Detail            | Description                                                                 |
|-----------|------------------------------|-----------------------------------------------------------------------------|
| 1         | Draw ing Guide               | Smart-UPS-Online SRT2200RMXLA+SRT72RMBP 120VAC Drawing Guide                |
| 2         | UPS Isometric View           | Smart-UPS-Online SRT2200RMXLA+SRT72RMBP 120VAC UPS Isometric View           |
| 3         | UPS General Arrangement      | Smart-UPS-Online SRT2200RMXLA+SRT72RMBP 120VAC UPS General Arrangement      |
| 4         | Battery Isometric View       | Smart-UPS-Online SRT2200RMXLA+SRT72RMBP 120VAC UPS Isometric View           |
| 5         | Battery General Arrangement  | Smart-UPS-Online SRT2200RMXLA+SRT72RMBP 120VAC Battery General Arrangement  |
| 6         | Solution Isometric View      | Smart-UPS-Online SRT2200RMXLA+SRT72RMBP 120VAC Solution Isometric View      |
| 7         | Solution General Arrangement | Smart-UPS-Online SRT2200RMXLA+SRT72RMBP 120VAC Solution General Arrangement |
| 8         | System One Line Diagram      | Smart-UPS-Online SRT2200RMXLA+SRT72RMBP 120VAC System One Line Diagram      |