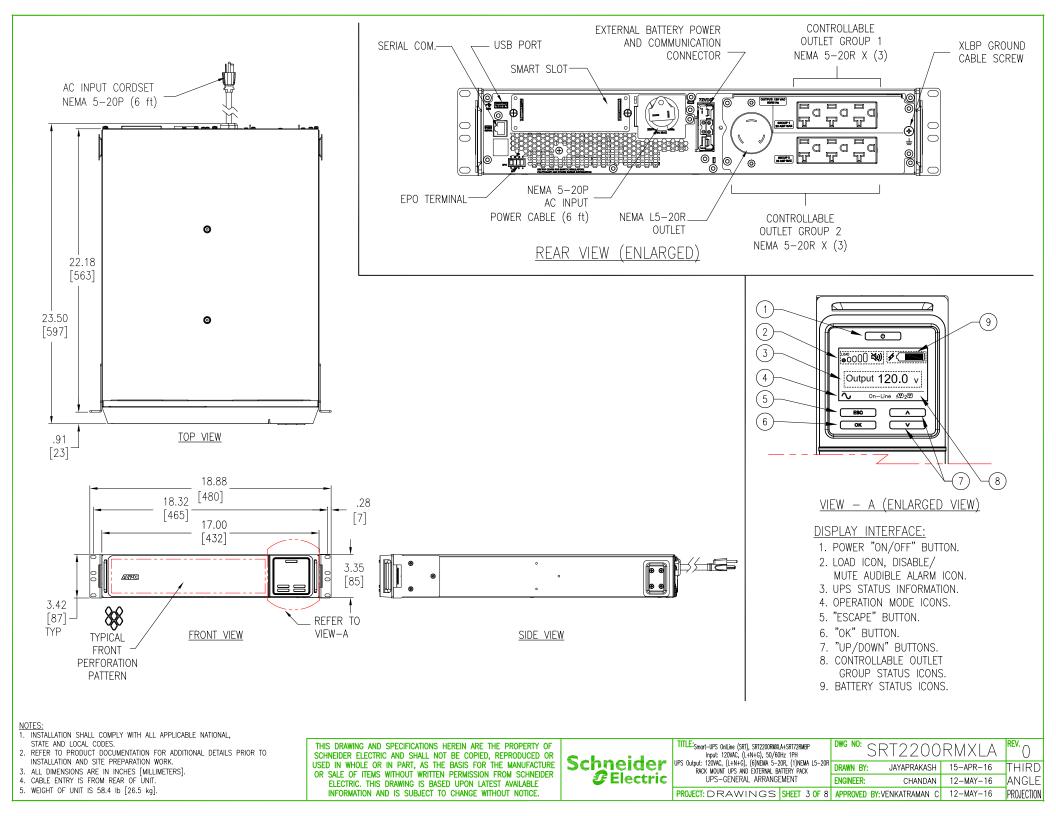

## DRAWING GUIDE - Smart - UPS On-line

| Sheet No. | Component /Detail            | Description                                                                 |
|-----------|------------------------------|-----------------------------------------------------------------------------|
| 1         | Draw ing Guide               | Smart-UPS-Online SRT2200RMXLA+SRT72RMBP 120VAC Drawing Guide                |
| 2         | UPS Isometric View           | Smart-UPS-Online SRT2200RMXLA+SRT72RMBP 120VAC UPS Isometric View           |
| 3         | UPS General Arrangement      | Smart-UPS-Online SRT2200RMXLA+SRT72RMBP 120VAC UPS General Arrangement      |
| 4         | Battery Isometric View       | Smart-UPS-Online SRT2200RMXLA+SRT72RMBP 120VAC UPS Isometric View           |
| 5         | Battery General Arrangement  | Smart-UPS-Online SRT2200RMXLA+SRT72RMBP 120VAC Battery General Arrangement  |
| 6         | Solution Isometric View      | Smart-UPS-Online SRT2200RMXLA+SRT72RMBP 120VAC Solution Isometric View      |
| 7         | Solution General Arrangement | Smart-UPS-Online SRT2200RMXLA+SRT72RMBP 120VAC Solution General Arrangement |
| 8         | System One Line Diagram      | Smart-UPS-Online SRT2200RMXLA+SRT72RMBP 120VAC System One Line Diagram      |