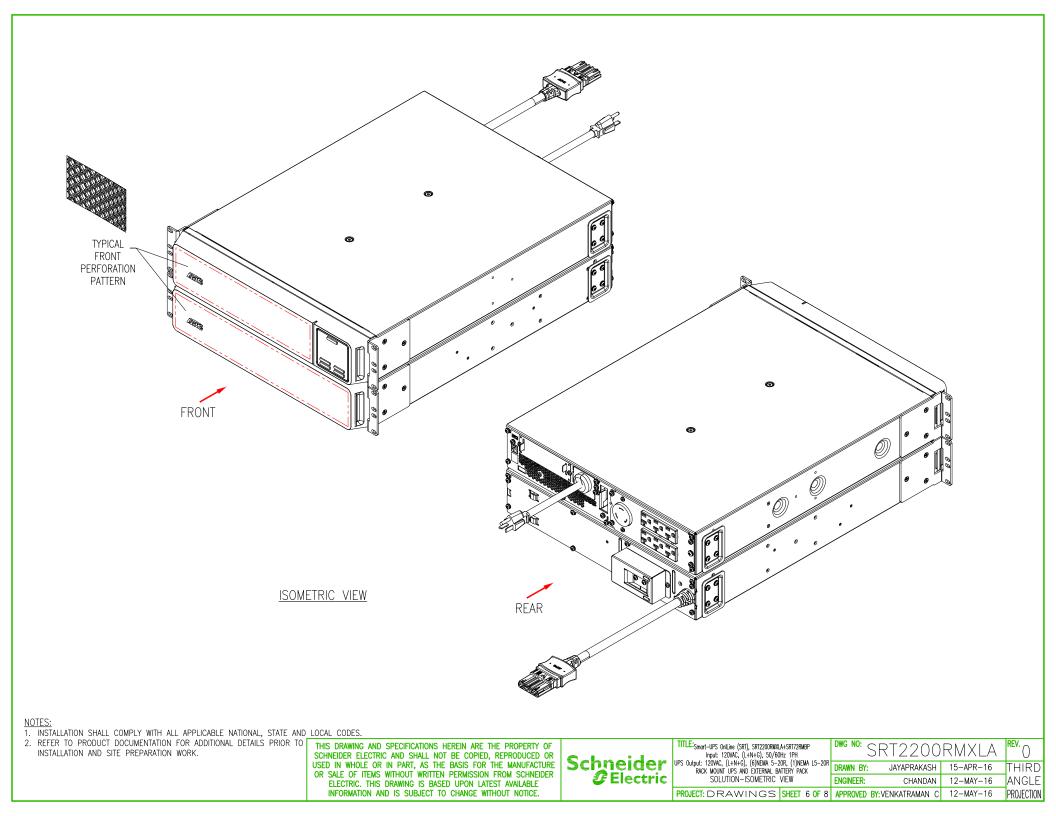

## DRAWING GUIDE - Smart - UPS On-line

| Sheet No. | Component /Detail            | Description                                                                 |
|-----------|------------------------------|-----------------------------------------------------------------------------|
| 1         | Draw ing Guide               | Smart-UPS-Online SRT2200RMXLA+SRT72RMBP 120VAC Drawing Guide                |
| 2         | UPS Isometric View           | Smart-UPS-Online SRT2200RMXLA+SRT72RMBP 120VAC UPS Isometric View           |
| 3         | UPS General Arrangement      | Smart-UPS-Online SRT2200RMXLA+SRT72RMBP 120VAC UPS General Arrangement      |
| 4         | Battery Isometric View       | Smart-UPS-Online SRT2200RMXLA+SRT72RMBP 120VAC UPS Isometric View           |
| 5         | Battery General Arrangement  | Smart-UPS-Online SRT2200RMXLA+SRT72RMBP 120VAC Battery General Arrangement  |
| 6         | Solution Isometric View      | Smart-UPS-Online SRT2200RMXLA+SRT72RMBP 120VAC Solution Isometric View      |
| 7         | Solution General Arrangement | Smart-UPS-Online SRT2200RMXLA+SRT72RMBP 120VAC Solution General Arrangement |
| 8         | System One Line Diagram      | Smart-UPS-Online SRT2200RMXLA+SRT72RMBP 120VAC System One Line Diagram      |