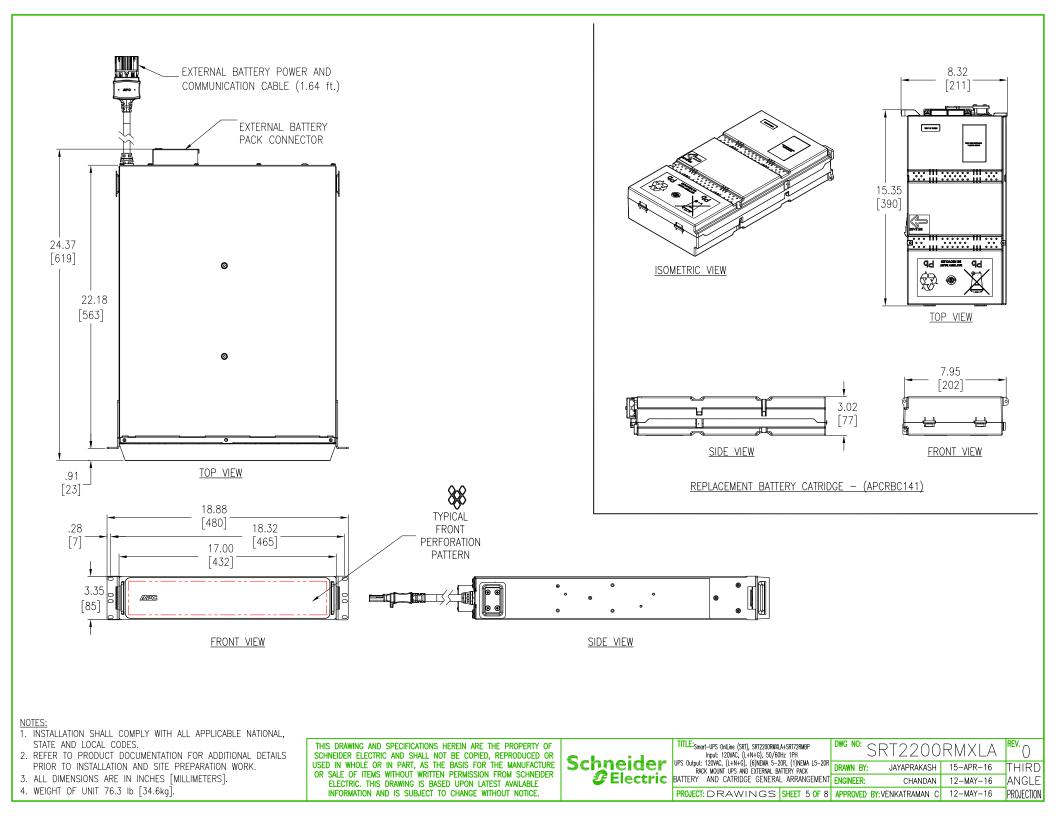

## DRAWING GUIDE - Smart - UPS On-line

| Sheet No. | Component /Detail            | Description                                                                 |
|-----------|------------------------------|-----------------------------------------------------------------------------|
| 1         | Draw ing Guide               | Smart-UPS-Online SRT2200RMXLA+SRT72RMBP 120VAC Drawing Guide                |
| 2         | UPS Isometric View           | Smart-UPS-Online SRT2200RMXLA+SRT72RMBP 120VAC UPS Isometric View           |
| 3         | UPS General Arrangement      | Smart-UPS-Online SRT2200RMXLA+SRT72RMBP 120VAC UPS General Arrangement      |
| 4         | Battery Isometric View       | Smart-UPS-Online SRT2200RMXLA+SRT72RMBP 120VAC UPS Isometric View           |
| 5         | Battery General Arrangement  | Smart-UPS-Online SRT2200RMXLA+SRT72RMBP 120VAC Battery General Arrangement  |
| 6         | Solution Isometric View      | Smart-UPS-Online SRT2200RMXLA+SRT72RMBP 120VAC Solution Isometric View      |
| 7         | Solution General Arrangement | Smart-UPS-Online SRT2200RMXLA+SRT72RMBP 120VAC Solution General Arrangement |
| 8         | System One Line Diagram      | Smart-UPS-Online SRT2200RMXLA+SRT72RMBP 120VAC System One Line Diagram      |