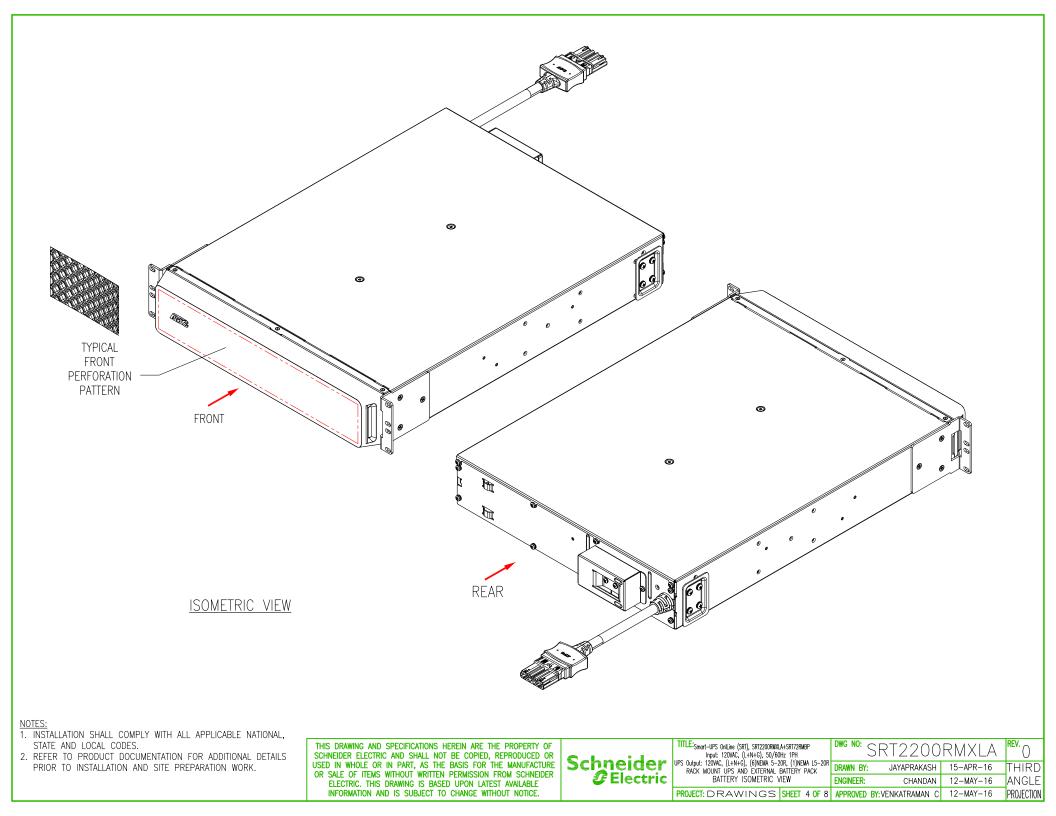

## DRAWING GUIDE - Smart - UPS On-line

| Sheet No. | Component /Detail            | Description                                                                 |
|-----------|------------------------------|-----------------------------------------------------------------------------|
| 1         | Draw ing Guide               | Smart-UPS-Online SRT2200RMXLA+SRT72RMBP 120VAC Drawing Guide                |
| 2         | UPS Isometric View           | Smart-UPS-Online SRT2200RMXLA+SRT72RMBP 120VAC UPS Isometric View           |
| 3         | UPS General Arrangement      | Smart-UPS-Online SRT2200RMXLA+SRT72RMBP 120VAC UPS General Arrangement      |
| 4         | Battery Isometric View       | Smart-UPS-Online SRT2200RMXLA+SRT72RMBP 120VAC UPS Isometric View           |
| 5         | Battery General Arrangement  | Smart-UPS-Online SRT2200RMXLA+SRT72RMBP 120VAC Battery General Arrangement  |
| 6         | Solution Isometric View      | Smart-UPS-Online SRT2200RMXLA+SRT72RMBP 120VAC Solution Isometric View      |
| 7         | Solution General Arrangement | Smart-UPS-Online SRT2200RMXLA+SRT72RMBP 120VAC Solution General Arrangement |
| 8         | System One Line Diagram      | Smart-UPS-Online SRT2200RMXLA+SRT72RMBP 120VAC System One Line Diagram      |