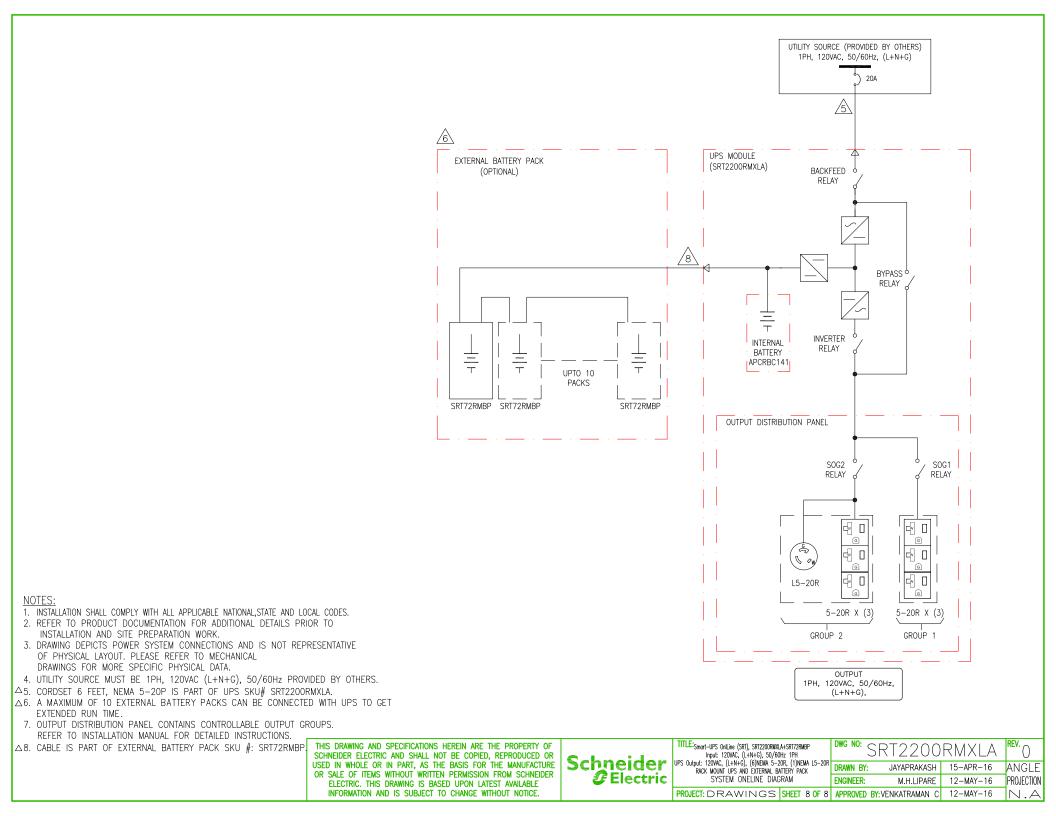

## DRAWING GUIDE - Smart - UPS On-line

| Sheet No. | Component /Detail            | Description                                                                 |
|-----------|------------------------------|-----------------------------------------------------------------------------|
| 1         | Draw ing Guide               | Smart-UPS-Online SRT2200RMXLA+SRT72RMBP 120VAC Drawing Guide                |
| 2         | UPS Isometric View           | Smart-UPS-Online SRT2200RMXLA+SRT72RMBP 120VAC UPS Isometric View           |
| 3         | UPS General Arrangement      | Smart-UPS-Online SRT2200RMXLA+SRT72RMBP 120VAC UPS General Arrangement      |
| 4         | Battery Isometric View       | Smart-UPS-Online SRT2200RMXLA+SRT72RMBP 120VAC UPS Isometric View           |
| 5         | Battery General Arrangement  | Smart-UPS-Online SRT2200RMXLA+SRT72RMBP 120VAC Battery General Arrangement  |
| 6         | Solution Isometric View      | Smart-UPS-Online SRT2200RMXLA+SRT72RMBP 120VAC Solution Isometric View      |
| 7         | Solution General Arrangement | Smart-UPS-Online SRT2200RMXLA+SRT72RMBP 120VAC Solution General Arrangement |
| 8         | System One Line Diagram      | Smart-UPS-Online SRT2200RMXLA+SRT72RMBP 120VAC System One Line Diagram      |