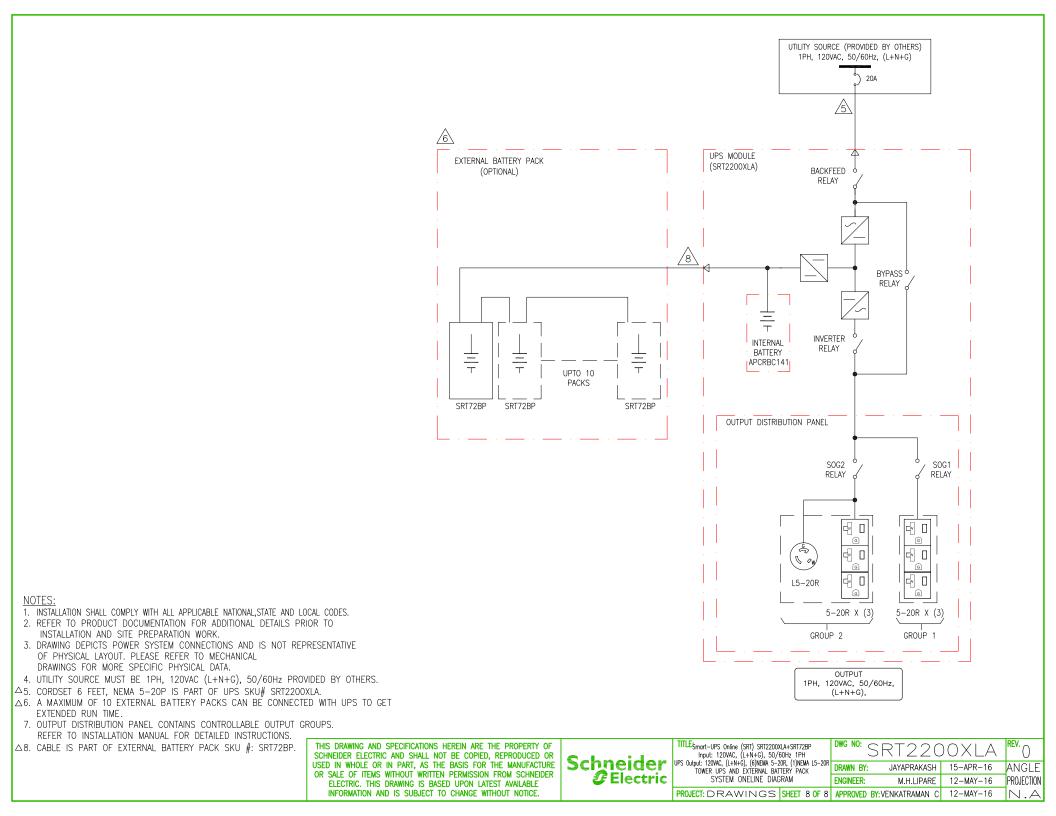

## DRAWING GUIDE - Smart - UPS On-line

| Sheet No. | Component /Detail            | Description                                                             |
|-----------|------------------------------|-------------------------------------------------------------------------|
| 1         | Draw ing Guide               | Smart-UPS-Online SRT2200XLA+SRT72BP 120VAC Drawing Guide                |
| 2         | UPS Isometric View           | Smart-UPS-Online SRT2200XLA+SRT72BP 120VAC UPS Isometric View           |
| 3         | UPS General Arrangement      | Smart-UPS-Online SRT2200XLA+SRT72BP 120VAC UPS General Arrangement      |
| 4         | Battery Isometric View       | Smart-UPS-Online SRT2200XLA+SRT72BP 120VAC UPS Isometric View           |
| 5         | Battery General Arrangement  | Smart-UPS-Online SRT2200XLA+SRT72BP 120VAC Battery General Arrangement  |
| 6         | Solution Isometric View      | Smart-UPS-Online SRT2200XLA+SRT72BP 120VAC Solution Isometric View      |
| 7         | Solution General Arrangement | Smart-UPS-Online SRT2200XLA+SRT72BP 120VAC Solution General Arrangement |
| 8         | System One Line Diagram      | Smart-UPS-Online SRT2200XLA+SRT72BP 120VAC System One Line Diagram      |