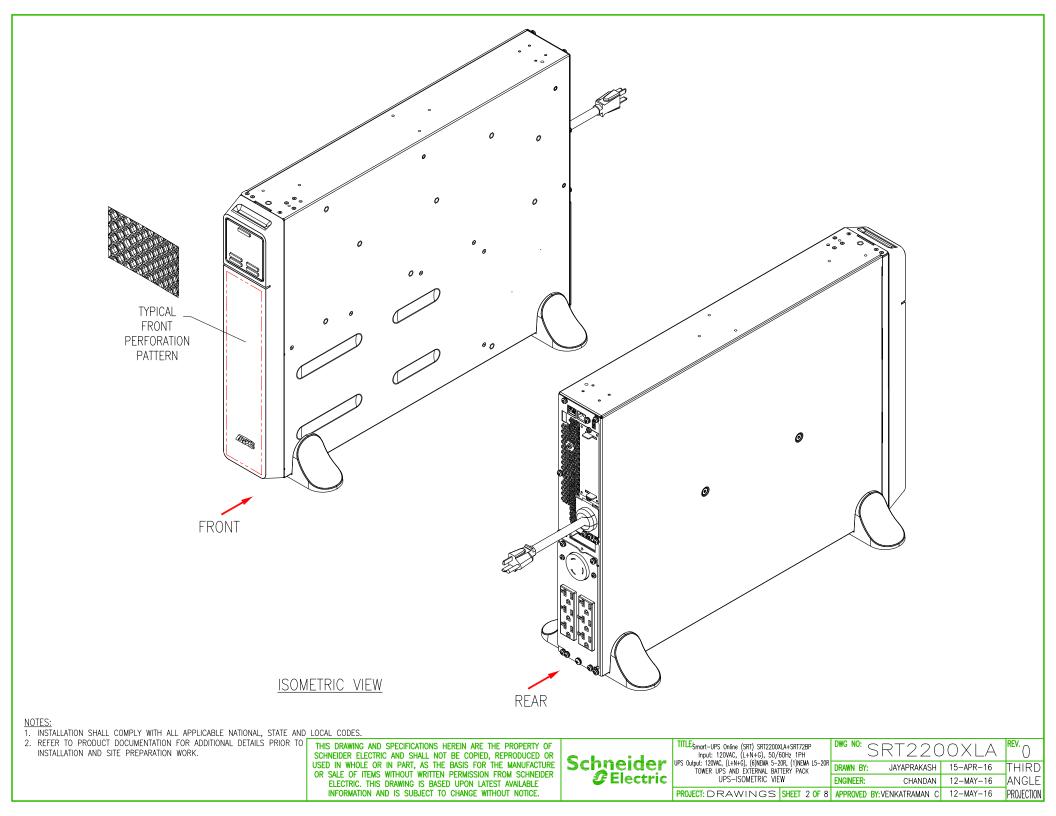

## DRAWING GUIDE - Smart - UPS On-line

| Sheet No. | Component /Detail            | Description                                                             |
|-----------|------------------------------|-------------------------------------------------------------------------|
| 1         | Draw ing Guide               | Smart-UPS-Online SRT2200XLA+SRT72BP 120VAC Drawing Guide                |
| 2         | UPS Isometric View           | Smart-UPS-Online SRT2200XLA+SRT72BP 120VAC UPS Isometric View           |
| 3         | UPS General Arrangement      | Smart-UPS-Online SRT2200XLA+SRT72BP 120VAC UPS General Arrangement      |
| 4         | Battery Isometric View       | Smart-UPS-Online SRT2200XLA+SRT72BP 120VAC UPS Isometric View           |
| 5         | Battery General Arrangement  | Smart-UPS-Online SRT2200XLA+SRT72BP 120VAC Battery General Arrangement  |
| 6         | Solution Isometric View      | Smart-UPS-Online SRT2200XLA+SRT72BP 120VAC Solution Isometric View      |
| 7         | Solution General Arrangement | Smart-UPS-Online SRT2200XLA+SRT72BP 120VAC Solution General Arrangement |
| 8         | System One Line Diagram      | Smart-UPS-Online SRT2200XLA+SRT72BP 120VAC System One Line Diagram      |