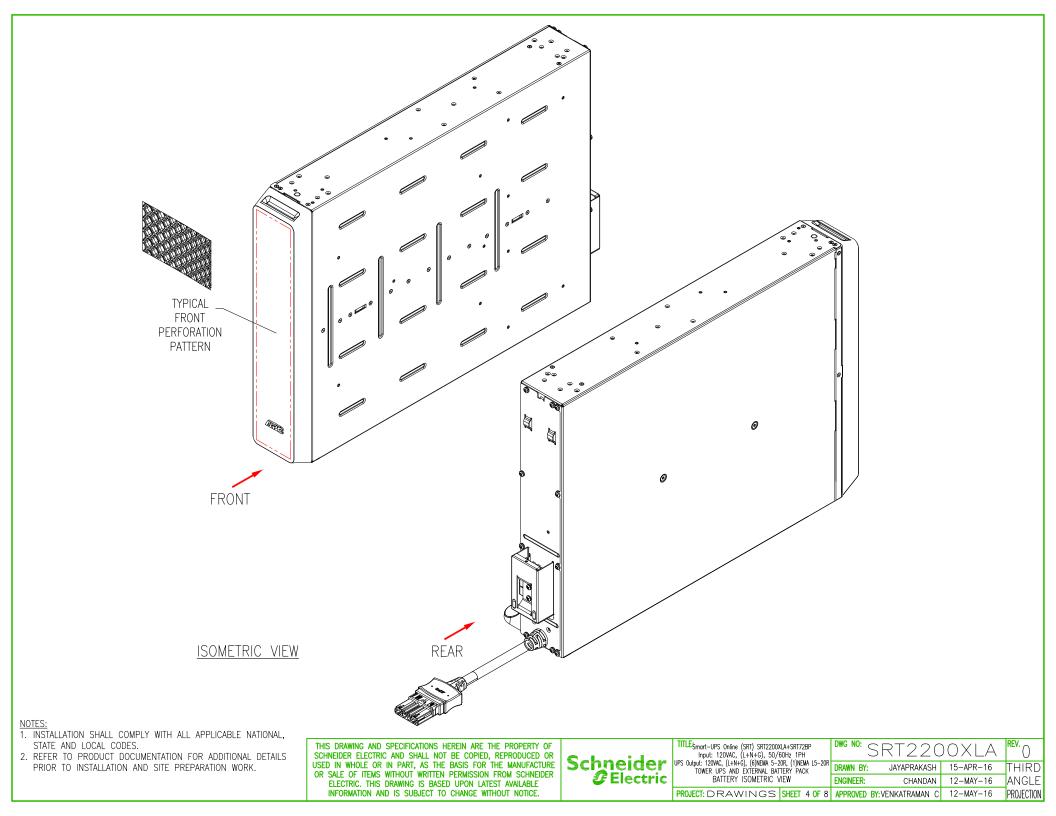

## DRAWING GUIDE - Smart - UPS On-line

| Sheet No. | Component /Detail            | Description                                                             |
|-----------|------------------------------|-------------------------------------------------------------------------|
| 1         | Draw ing Guide               | Smart-UPS-Online SRT2200XLA+SRT72BP 120VAC Drawing Guide                |
| 2         | UPS Isometric View           | Smart-UPS-Online SRT2200XLA+SRT72BP 120VAC UPS Isometric View           |
| 3         | UPS General Arrangement      | Smart-UPS-Online SRT2200XLA+SRT72BP 120VAC UPS General Arrangement      |
| 4         | Battery Isometric View       | Smart-UPS-Online SRT2200XLA+SRT72BP 120VAC UPS Isometric View           |
| 5         | Battery General Arrangement  | Smart-UPS-Online SRT2200XLA+SRT72BP 120VAC Battery General Arrangement  |
| 6         | Solution Isometric View      | Smart-UPS-Online SRT2200XLA+SRT72BP 120VAC Solution Isometric View      |
| 7         | Solution General Arrangement | Smart-UPS-Online SRT2200XLA+SRT72BP 120VAC Solution General Arrangement |
| 8         | System One Line Diagram      | Smart-UPS-Online SRT2200XLA+SRT72BP 120VAC System One Line Diagram      |