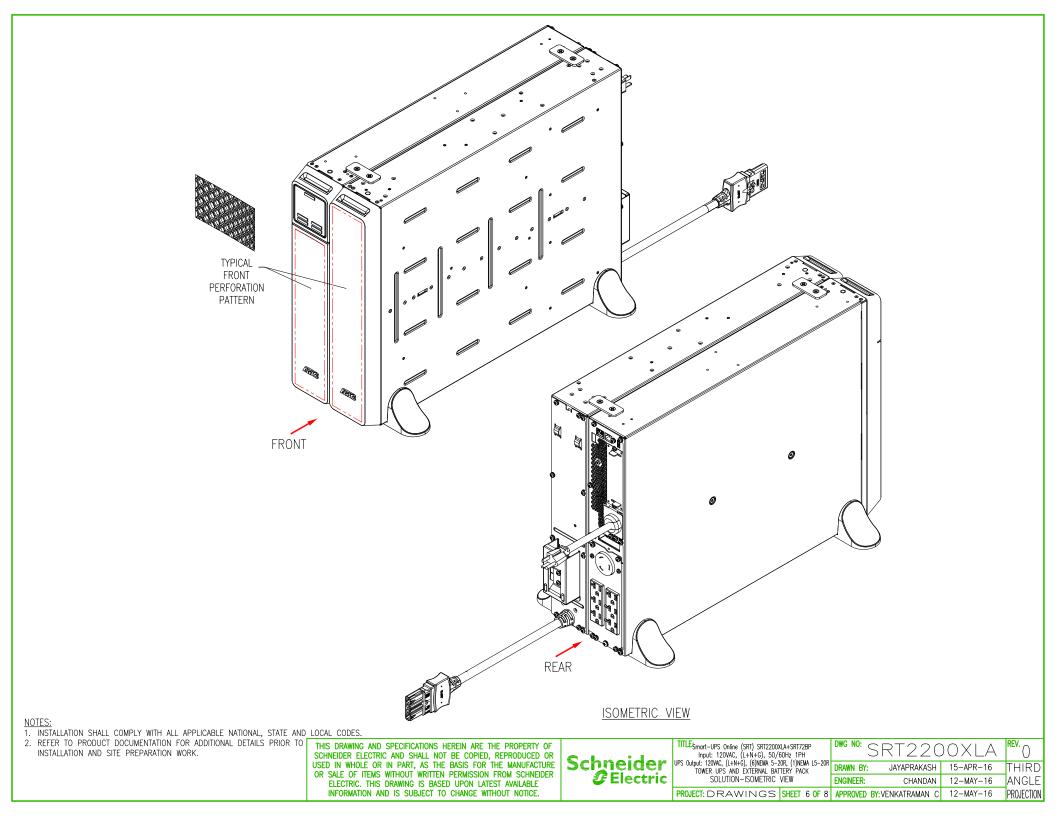

## DRAWING GUIDE - Smart - UPS On-line

| Sheet No. | Component /Detail            | Description                                                             |
|-----------|------------------------------|-------------------------------------------------------------------------|
| 1         | Draw ing Guide               | Smart-UPS-Online SRT2200XLA+SRT72BP 120VAC Drawing Guide                |
| 2         | UPS Isometric View           | Smart-UPS-Online SRT2200XLA+SRT72BP 120VAC UPS Isometric View           |
| 3         | UPS General Arrangement      | Smart-UPS-Online SRT2200XLA+SRT72BP 120VAC UPS General Arrangement      |
| 4         | Battery Isometric View       | Smart-UPS-Online SRT2200XLA+SRT72BP 120VAC UPS Isometric View           |
| 5         | Battery General Arrangement  | Smart-UPS-Online SRT2200XLA+SRT72BP 120VAC Battery General Arrangement  |
| 6         | Solution Isometric View      | Smart-UPS-Online SRT2200XLA+SRT72BP 120VAC Solution Isometric View      |
| 7         | Solution General Arrangement | Smart-UPS-Online SRT2200XLA+SRT72BP 120VAC Solution General Arrangement |
| 8         | System One Line Diagram      | Smart-UPS-Online SRT2200XLA+SRT72BP 120VAC System One Line Diagram      |