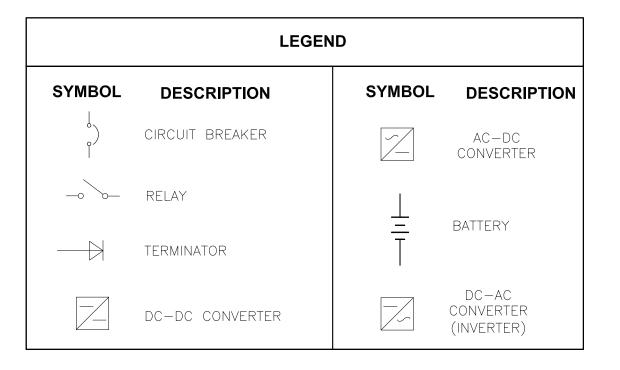

## DRAWING GUIDE - Smart - UPS On-line

| Sheet No. | Component /Detail            | Description                                                             |
|-----------|------------------------------|-------------------------------------------------------------------------|
| 1         | Draw ing Guide               | Smart-UPS-Online SRT2200XLA+SRT72BP 120VAC Drawing Guide                |
| 2         | UPS Isometric View           | Smart-UPS-Online SRT2200XLA+SRT72BP 120VAC UPS Isometric View           |
| 3         | UPS General Arrangement      | Smart-UPS-Online SRT2200XLA+SRT72BP 120VAC UPS General Arrangement      |
| 4         | Battery Isometric View       | Smart-UPS-Online SRT2200XLA+SRT72BP 120VAC UPS Isometric View           |
| 5         | Battery General Arrangement  | Smart-UPS-Online SRT2200XLA+SRT72BP 120VAC Battery General Arrangement  |
| 6         | Solution Isometric View      | Smart-UPS-Online SRT2200XLA+SRT72BP 120VAC Solution Isometric View      |
| 7         | Solution General Arrangement | Smart-UPS-Online SRT2200XLA+SRT72BP 120VAC Solution General Arrangement |
| 8         | System One Line Diagram      | Smart-UPS-Online SRT2200XLA+SRT72BP 120VAC System One Line Diagram      |