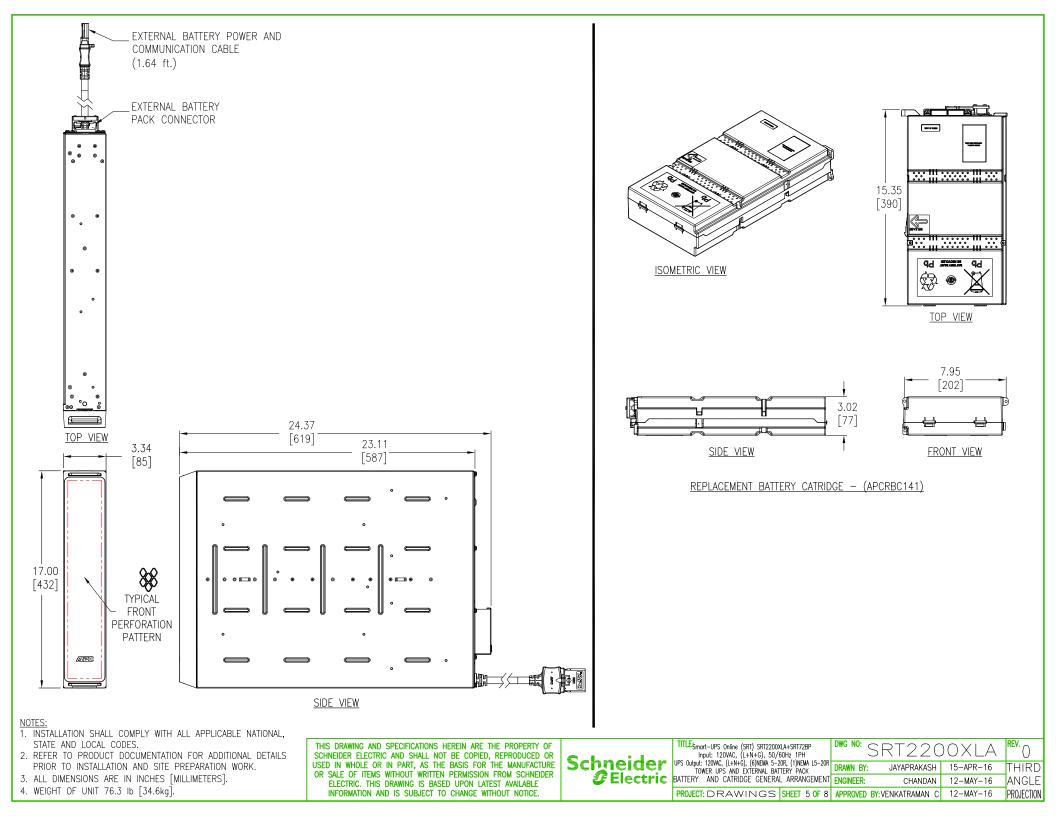

## DRAWING GUIDE - Smart - UPS On-line

| Sheet No. | Component /Detail            | Description                                                             |
|-----------|------------------------------|-------------------------------------------------------------------------|
| 1         | Draw ing Guide               | Smart-UPS-Online SRT2200XLA+SRT72BP 120VAC Drawing Guide                |
| 2         | UPS Isometric View           | Smart-UPS-Online SRT2200XLA+SRT72BP 120VAC UPS Isometric View           |
| 3         | UPS General Arrangement      | Smart-UPS-Online SRT2200XLA+SRT72BP 120VAC UPS General Arrangement      |
| 4         | Battery Isometric View       | Smart-UPS-Online SRT2200XLA+SRT72BP 120VAC UPS Isometric View           |
| 5         | Battery General Arrangement  | Smart-UPS-Online SRT2200XLA+SRT72BP 120VAC Battery General Arrangement  |
| 6         | Solution Isometric View      | Smart-UPS-Online SRT2200XLA+SRT72BP 120VAC Solution Isometric View      |
| 7         | Solution General Arrangement | Smart-UPS-Online SRT2200XLA+SRT72BP 120VAC Solution General Arrangement |
| 8         | System One Line Diagram      | Smart-UPS-Online SRT2200XLA+SRT72BP 120VAC System One Line Diagram      |