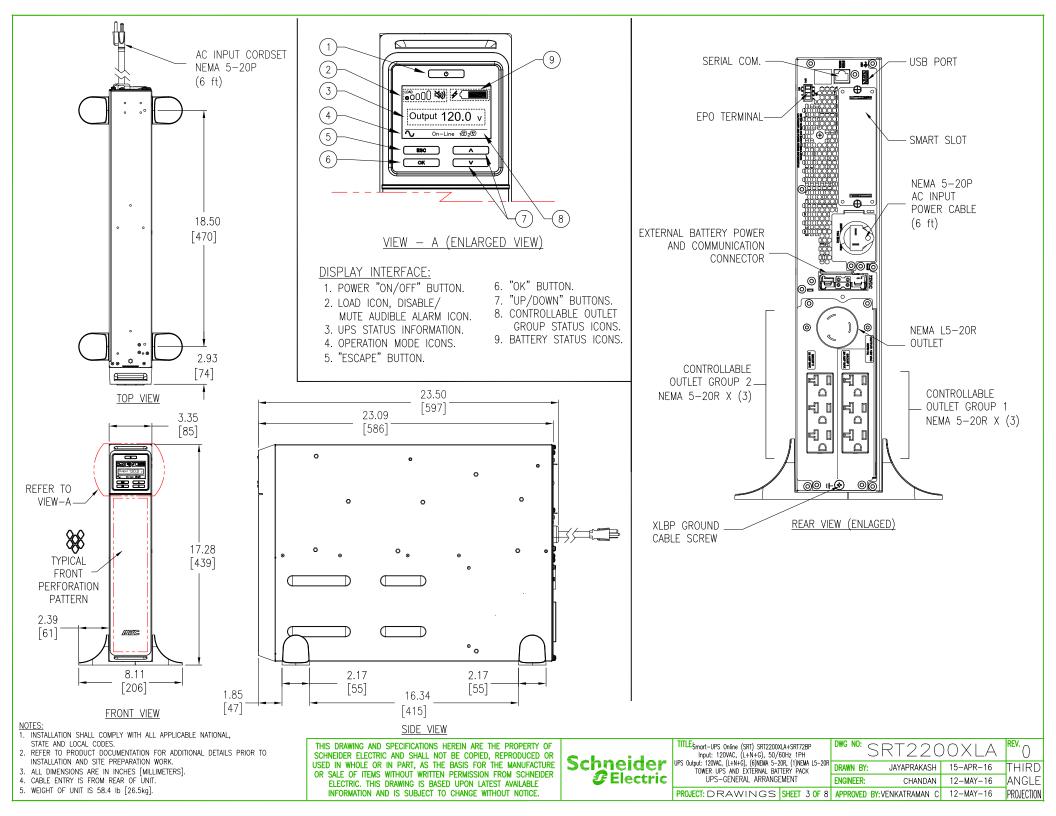

## DRAWING GUIDE - Smart - UPS On-line

| Sheet No. | Component /Detail            | Description                                                             |
|-----------|------------------------------|-------------------------------------------------------------------------|
| 1         | Draw ing Guide               | Smart-UPS-Online SRT2200XLA+SRT72BP 120VAC Drawing Guide                |
| 2         | UPS Isometric View           | Smart-UPS-Online SRT2200XLA+SRT72BP 120VAC UPS Isometric View           |
| 3         | UPS General Arrangement      | Smart-UPS-Online SRT2200XLA+SRT72BP 120VAC UPS General Arrangement      |
| 4         | Battery Isometric View       | Smart-UPS-Online SRT2200XLA+SRT72BP 120VAC UPS Isometric View           |
| 5         | Battery General Arrangement  | Smart-UPS-Online SRT2200XLA+SRT72BP 120VAC Battery General Arrangement  |
| 6         | Solution Isometric View      | Smart-UPS-Online SRT2200XLA+SRT72BP 120VAC Solution Isometric View      |
| 7         | Solution General Arrangement | Smart-UPS-Online SRT2200XLA+SRT72BP 120VAC Solution General Arrangement |
| 8         | System One Line Diagram      | Smart-UPS-Online SRT2200XLA+SRT72BP 120VAC System One Line Diagram      |