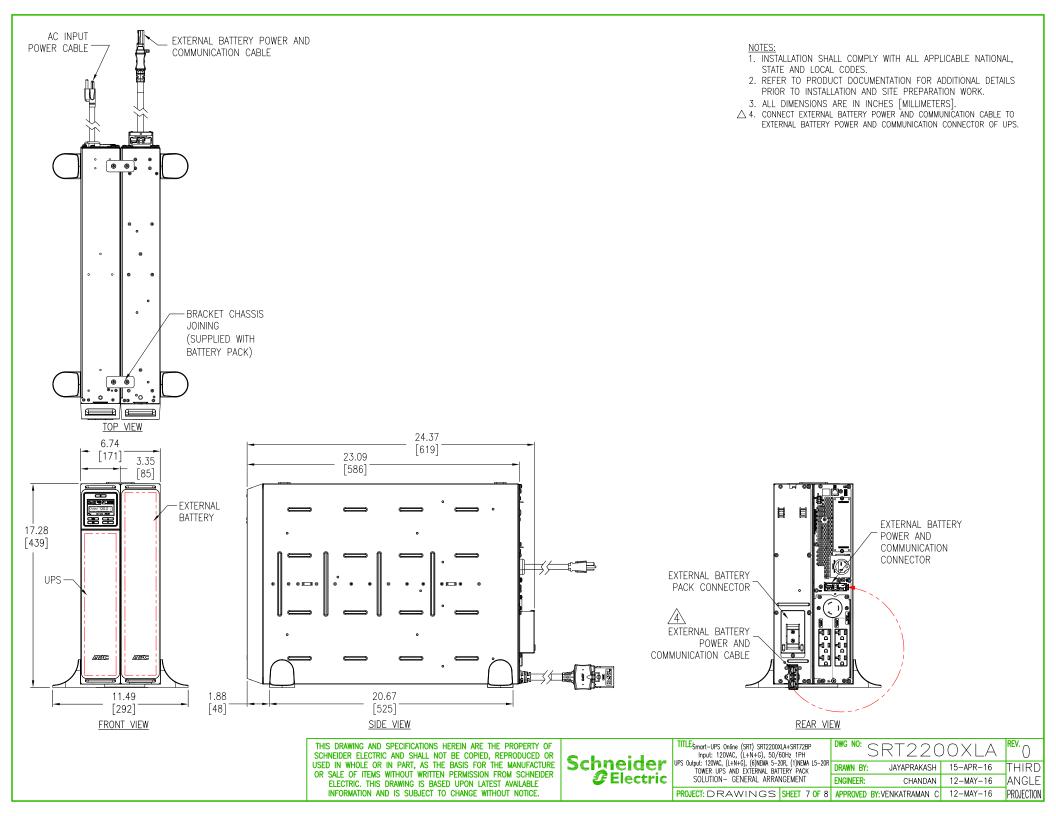

## DRAWING GUIDE - Smart - UPS On-line

| Sheet No. | Component /Detail            | Description                                                             |
|-----------|------------------------------|-------------------------------------------------------------------------|
| 1         | Draw ing Guide               | Smart-UPS-Online SRT2200XLA+SRT72BP 120VAC Drawing Guide                |
| 2         | UPS Isometric View           | Smart-UPS-Online SRT2200XLA+SRT72BP 120VAC UPS Isometric View           |
| 3         | UPS General Arrangement      | Smart-UPS-Online SRT2200XLA+SRT72BP 120VAC UPS General Arrangement      |
| 4         | Battery Isometric View       | Smart-UPS-Online SRT2200XLA+SRT72BP 120VAC UPS Isometric View           |
| 5         | Battery General Arrangement  | Smart-UPS-Online SRT2200XLA+SRT72BP 120VAC Battery General Arrangement  |
| 6         | Solution Isometric View      | Smart-UPS-Online SRT2200XLA+SRT72BP 120VAC Solution Isometric View      |
| 7         | Solution General Arrangement | Smart-UPS-Online SRT2200XLA+SRT72BP 120VAC Solution General Arrangement |
| 8         | System One Line Diagram      | Smart-UPS-Online SRT2200XLA+SRT72BP 120VAC System One Line Diagram      |