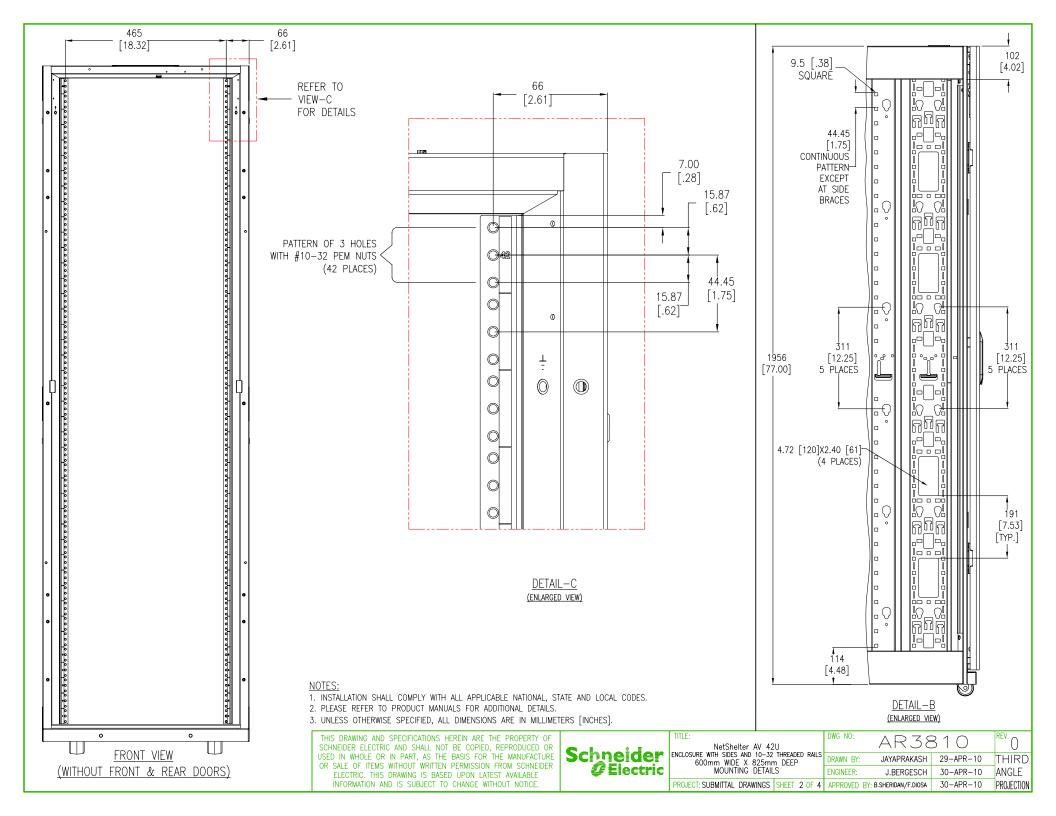

NetShelter AV 42U ENCLOSURE WITH SIDES AND 10–32 THREADED RAILS 600mm WIDE X 825mm DEEP MAIN MECHANICAL

DWG NO: AR3810 DRAWN BY: JAYAPRAKASH 29-APR-10 THIRD ENGINEER: 30-APR-10 ANGLE J.BERGESCH PROJECT: SUBMITTAL DRAWINGS SHEET 1 OF 4 APPROVED BY: B.SHERIDAN/F.DIOSA 30-APR-10 PROJECTION

## NOTES:

- 1. INSTALLATION SHALL COMPLY WITH ALL APPLICABLE NATIONAL, STATE AND LOCAL CODES.
- 2. PLEASE REFER TO PRODUCT MANUALS FOR ADDITIONAL DETAILS.
- 3. UNLESS OTHERWISE SPECIFIED, ALL DIMENSIONS ARE IN MILLIMETERS [INCHES].