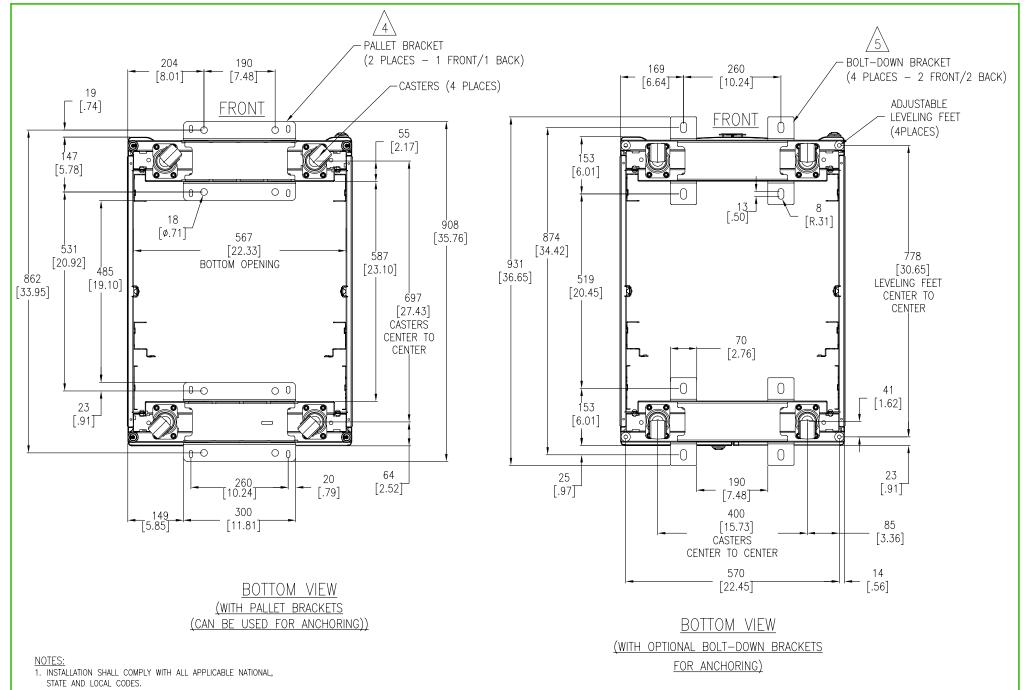

- 2. PLEASE REFER TO PRODUCT MANUALS FOR ADDITIONAL DETAILS.
  3. UNLESS OTHERWISE SPECIFIED, ALL DIMENSIONS ARE IN
- MILLIMETERS [INCHES].  $\triangle$  4. ANCHORING CAN BE INSTALLED EITHER INSIDE OR OUTSIDE THE
- NetShelter WITH ONE BRACKET AT FRONT AND ONE IN BACK.

  5. BOLT-DOWN KIT (SKU# AR7701) IS OPTIONAL AND MUST BE ORDERED SEPERATELY.
- THIS DRAWING AND SPECIFICATIONS HEREIN ARE THE PROPERTY OF SCHNEIDER ELECTRIC AND SHALL NOT BE COPIED, REPRODUCED OR USED IN WHOLE OR IN PART, AS THE BASIS FOR THE MANUFACTURE OR SALE OF ITEMS WITHOUT WRITTEN PERMISSION FROM SCHNEIDER ELECTRIC. THIS DRAWING IS BASED UPON LATEST AVAILABLE INFORMATION AND IS SUBJECT TO CHANGE WITHOUT NOTICE.

## Schneider @Electric

| IIILE;                                        |  |  |  |  |
|-----------------------------------------------|--|--|--|--|
| NetShelter AV 42U                             |  |  |  |  |
| ENCLOSURE WITH SIDES AND 10-32 THREADED RAILS |  |  |  |  |
| 600mm WIDE X 825mm DEEP<br>BOTTOM VIEWS       |  |  |  |  |
| BOLLOW AIFM2                                  |  |  |  |  |
| PROJECT: SUBMITTAL DRAWINGS SHEET 4 OF 4      |  |  |  |  |

|   | DWG NO:   | wg no: AR3810          |           |            |  |  |
|---|-----------|------------------------|-----------|------------|--|--|
| 5 | DRAWN BY: | JAYAPRAKASH            | 29-APR-10 | THIRD      |  |  |
|   | ENGINEER: | J.BERGESCH             | 30-APR-10 | ANGLE      |  |  |
|   | APPROVED  | BY: B.SHERIDAN/F.DIOSA | 30-APR-10 | PROJECTION |  |  |