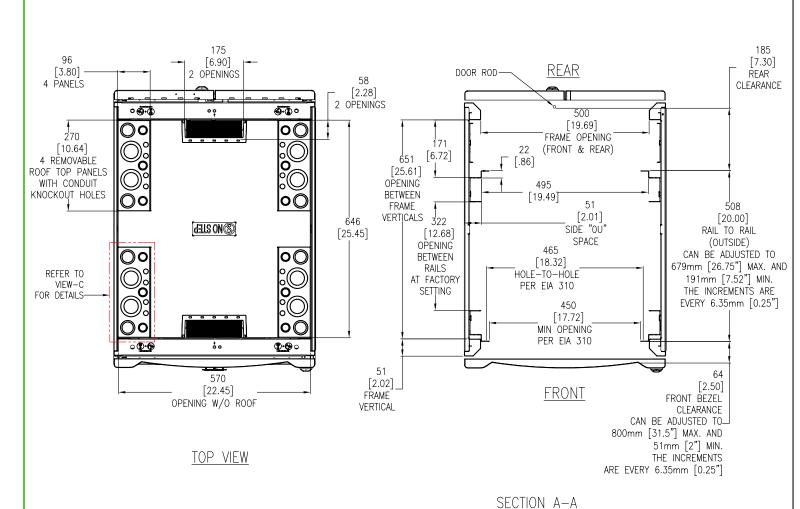

## (VIEW FROM INSIDE CABINET, LOOKING DOWN)

## NOTES:

- 1. INSTALLATION SHALL COMPLY WITH ALL APPLICABLE NATIONAL, STATE AND LOCAL CODES.
- 2. PLEASE REFER TO PRODUCT MANUALS FOR ADDITIONAL DETAILS.
- 3. UNLESS OTHERWISE SPECIFIED, ALL DIMENSIONS ARE IN MILLIMETERS [INCHES].

## Schneider Electric

| HILE:                                   |       |  |  |  |  |
|-----------------------------------------|-------|--|--|--|--|
| NetShelter AV 42U                       |       |  |  |  |  |
| ENCLOSURE WITH SIDES AND 10-32 THREADED | RAILS |  |  |  |  |
| 600mm WIDE X 825mm DEEP                 |       |  |  |  |  |
| TOP & SECTION VIEW                      |       |  |  |  |  |