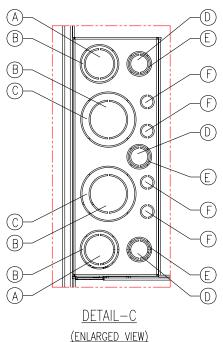

| QUANTITY | NOMINAL CONDUIT SIZE                 |  |
|----------|--------------------------------------|--|
| 2        | 1 INCH [25mm]                        |  |
| 4        | 1.25 INCH [32mm]                     |  |
| 2        | 2 INCH [51mm]                        |  |
| 3        | 0.5 INCH [13mm]                      |  |
| 3        | 0.75 INCH [19mm]                     |  |
| 4        | 0.625 INCH [15.9mm]<br>(Actual Size) |  |
|          | 4 2 3                                |  |