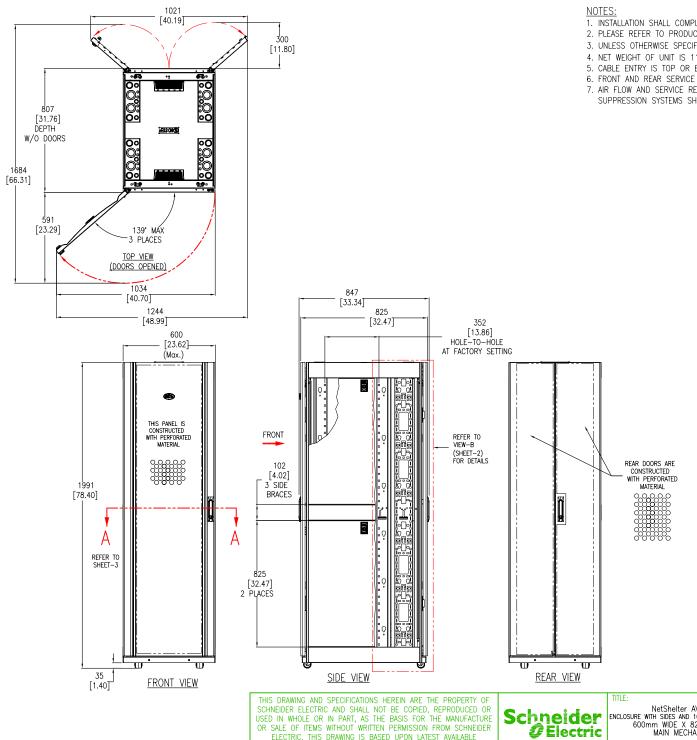

ELECTRIC. THIS DRAWING IS BASED UPON LATEST AVAILABLE INFORMATION AND IS SUBJECT TO CHANGE WITHOUT NOTICE.

- 1. INSTALLATION SHALL COMPLY WITH ALL APPLICABLE NATIONAL, STATE AND LOCAL CODES.
- 2. PLEASE REFER TO PRODUCT MANUALS FOR ADDITIONAL DETAILS.
- 3. UNLESS OTHERWISE SPECIFIED, ALL DIMENSIONS ARE IN MILLIMETERS [INCHES].
- 4. NET WEIGHT OF UNIT IS 119.55 kg [263 LBS].
- 5. CABLE ENTRY IS TOP OR BOTTOM OF THE UNIT.
- 6. FRONT AND REAR SERVICE ACCESS IS REQUIRED.
- 7. AIR FLOW AND SERVICE REQUIREMENTS AS WELL AS MINIMUM CLEARANCE TO FIRE SUPPRESSION SYSTEMS SHOULD BE CONSIDERED WHEN LOCATING THE ENCLOSURE.

NetShelter AV 42U ENCLOSURE WITH SIDES AND 10–32 THREADED RAILS 600mm WIDE X 825mm DEEP MAIN MECHANICAL

DWG NO: AR3810 DRAWN BY: JAYAPRAKASH 29-APR-10 THIRD ENGINEER: 30-APR-10 ANGLE J.BERGESCH PROJECT: SUBMITTAL DRAWINGS SHEET 1 OF 4 APPROVED BY: B.SHERIDAN/F.DIOSA 30-APR-10 PROJECTION