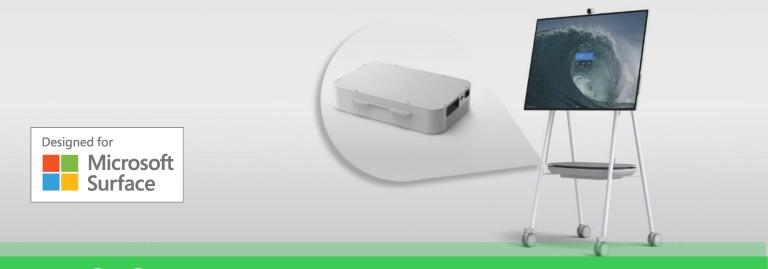

## **APC Charge Mobile Battery**

APC<sup>™</sup> Charge Mobile Battery powers Microsoft Surface Hub 2S on-the-go and seamlessly integrates with Steelcase Roam<sup>™</sup> to bring you teamwork without boundaries.

## **APC Charge Benefits**

- Designed for mobility
- Long battery life, typically 2
  hours
- Install in 3 easy steps
- Recharge the battery in 90 minutes

Don't Wait, Go Mobile

apc.com/hub2

©2020 Schneider Electric. All Rights Reserved. All trademarks are the property of Schneider Electric SE, its subsidiaries and affiliated companies.