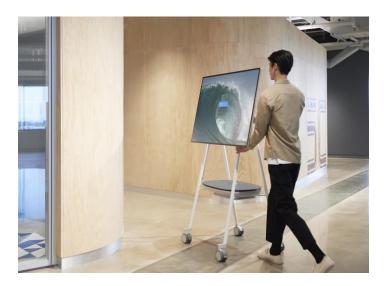

## **APC Charge Mobile Battery**

APC<sup>™</sup> Charge Mobile Battery powers Microsoft Surface Hub 2S on-the-go and seamlessly integrates with Steelcase Roam<sup>™</sup> to bring you teamwork without boundaries.

## **APC Charge Benefits**

- Designed for mobility
- Long battery life, typically 2
  hours
- Install in 3 easy steps
- Recharge the battery in 90 minutes

Don't Wait, Go Mobile

apc.com/hub2

©2020 Schneider Electric. All Rights Reserved. All trademarks are the property of Schneider Electric SE, its subsidiaries and affiliated companies.