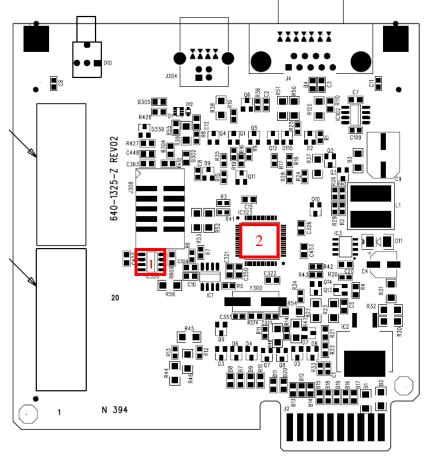

## AP9620 APC Legacy Communications SmartSlot Card Statement of Volatility (SoV)

Following is a statement of memory volatility for AP9620 APC Legacy Communications SmartSlot Card.

| Memory<br>Type | Memory<br>Size | Volatile or<br>Non-<br>Volatile | Retain<br>information<br>when power<br>is turned off? | Alterable<br>in the<br>field? | Battery<br>Backed<br>up? | ltem<br># |
|----------------|----------------|---------------------------------|-------------------------------------------------------|-------------------------------|--------------------------|-----------|
| AP9620         |                |                                 |                                                       |                               |                          |           |
| EEPROM         | 512 Bytes      | Non-Volatile                    | Yes                                                   | Yes                           | No                       | 1         |
| FLASH          | 256K bytes     | Non-Volatile                    | Yes                                                   | Yes                           | No                       | 2         |
| RAM            | 64K Bytes      | Volatile                        | No                                                    | Yes                           | No                       | 2         |

Physical location of volatile components are marked in BLUE and non-volatile components are marked in RED.

Schneider Electric 132 Fairgrounds Rd West Kingston, RI 02892 USA Tel. +1-800-890-4272 www.apc.com Rev. 0, 10/2020 990-91445