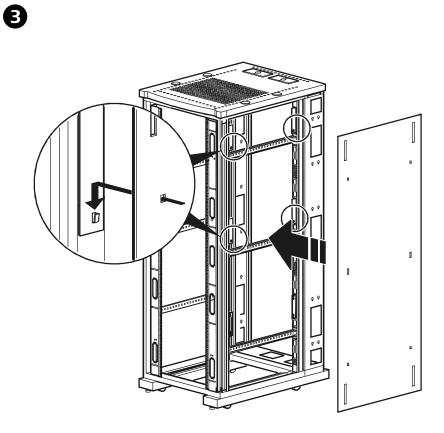

## How to install wide privacy panels in AR2310 enclosures

NetShelter VX Privacy Panels