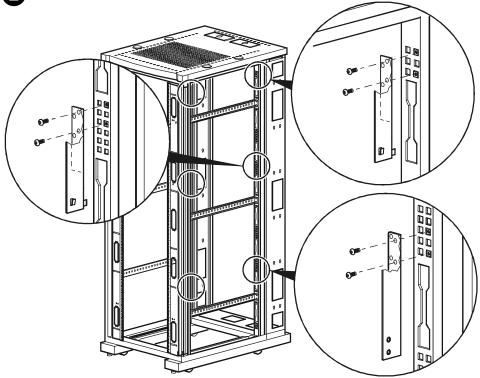

## NetShelter VX Privacy Panels—AR8349BLK

#### **Overview**

The NetShelter<sup>®</sup> VX Privacy Panels kit (AR8349BLK) includes wide and narrow privacy panels for your NetShelter VX Enclosure. To install the wide privacy panels see "How to install wide privacy panels in AR2100 enclosures" on page 2 or "How to install wide privacy panels in AR2310 enclosures" on page 4. To install the narrow privacy panels see "How to install narrow privacy panels on AR2100 and AR2310 enclosures" on page 6.

#### Inventory



Caged nut tool

M5 hex wrench

M10 wrench

## How to install wide privacy panels in AR2100 enclosures









## How to install wide privacy panels in AR2310 enclosures











NetShelter VX Privacy Panels

## How to install narrow privacy panels on AR2100 and AR2310 enclosures







# **APC Worldwide Customer Support**

Customer support for this or any other APC product is available at no charge in any of the following ways:

- Visit the APC Web site to access documents in the APC Knowledge Base and to submit customer support requests.
  - www.apc.com (Corporate Headquarters)
    - Connect to localized APC Web sites for specific countries, each of which provides customer support information.
  - www.apc.com/support/

Global support searching APC Knowledge Base and using e-support.

- Contact an APC Customer Support center by telephone or e-mail.
  - Regional centers:

| Direct InfraStruXure Customer Support Line | (1)(877)537-0607 (toll free)   |
|-----