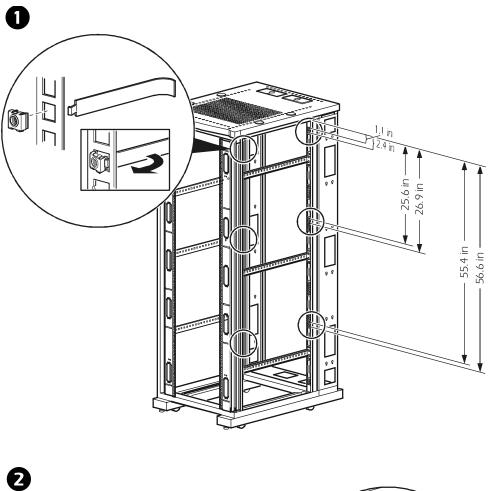

## NetShelter VX Privacy Panels—AR8349BLK

#### **Overview**

The NetShelter<sup>®</sup> VX Privacy Panels kit (AR8349BLK) includes wide and narrow privacy panels for your NetShelter VX Enclosure. To install the wide privacy panels see "How to install wide privacy panels in AR2100 enclosures" on page 2 or "How to install wide privacy panels in AR2310 enclosures" on page 4. To install the narrow privacy panels see "How to install narrow privacy panels on AR2100 and AR2310 enclosures" on page 6.

#### Inventory



Caged nut tool

M5 hex wrench

M10 wrench

## How to install wide privacy panels in AR2100 enclosures









## How to install wide privacy panels in AR2310 enclosures











NetShelter VX Privacy Panels

## How to install narrow privacy panels on AR2100 and AR2310 enclosures







# **APC Worldwide Customer Support**

Customer support for this or any other APC product is available at no charge in any of the following ways:

- Visit the APC Web site to access documents in the APC Knowledge Base and to submit customer support requests.
  - www.apc.com (Corporate Headquarters)
    - Connect to localized APC Web sites for specific countries, each of which provides customer support information.
  - www.apc.com/support/

Global support searching APC Knowledge Base and using e-support.

- Contact an APC Customer Support center by telephone or e-mail.
  - Regional centers:

| Direct InfraStruXure Customer Support Line | (1)(877)537-0607 (toll free)   |
|---