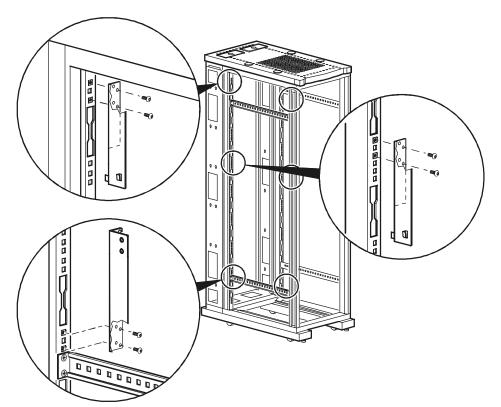

## NetShelter VX Privacy Panels—AR8349BLK

#### **Overview**

The NetShelter<sup>®</sup> VX Privacy Panels kit (AR8349BLK) includes wide and narrow privacy panels for your NetShelter VX Enclosure. To install the wide privacy panels see "How to install wide privacy panels in AR2100 enclosures" on page 2 or "How to install wide privacy panels in AR2310 enclosures" on page 4. To install the narrow privacy panels see "How to install narrow privacy panels on AR2100 and AR2310 enclosures" on page 6.

#### Inventory



Caged nut tool

M5 hex wrench

M10 wrench

## How to install wide privacy panels in AR2100 enclosures









## How to install wide privacy panels in AR2310 enclosures











NetShelter VX Privacy Panels

## How to install narrow privacy panels on AR2100 and AR2310 enclosures







# **APC Worldwide Customer Support**

Customer support for this or any other APC product is available at no charge in any of the following ways:

- Visit the APC Web site to access documents in the APC Knowledge Base and to submit customer support requests.
  - www.apc.com (Corporate Headquarters)
    - Connect to localized APC Web sites for specific countries, each of which provides customer support information.
  - www.apc.com/support/

Global support searching APC Knowledge Base and using e-support.

- Contact an APC Customer Support center by telephone or e-mail.
  - Regional centers:

| Direct InfraStruXu