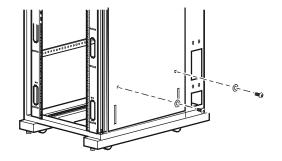

## NetShelter VX Privacy Panels—AR8349BLK

#### **Overview**

The NetShelter<sup>®</sup> VX Privacy Panels kit (AR8349BLK) includes wide and narrow privacy panels for your NetShelter VX Enclosure. To install the wide privacy panels see "How to install wide privacy panels in AR2100 enclosures" on page 2 or "How to install wide privacy panels in AR2310 enclosures" on page 4. To install the narrow privacy panels see "How to install narrow privacy panels on AR2100 and AR2310 enclosures" on page 6.

#### Inventory



Caged nut tool

M5 hex wrench

M10 wrench

## How to install wide privacy panels in AR2100 enclosures









## How to install wide privacy panels in AR2310 enclosures











NetShelter VX Privacy Panels

## How to install narrow privacy panels on AR2100 and AR2310 enclosures







# **APC Worldwide Customer Support**

Customer support for this or any other APC product is available at no charge in any of the following ways:

- Visit the APC Web site to access documents in the APC Knowledge Base and to submit customer support requests.
  - www.apc.com (Corporate Headquarters)
    - Connect to localized APC Web sites for specific countries, each of which provides customer support information.
  - www.apc.com/support/

Global support searching APC Knowledge Base and using e-support.

- Contact an APC Customer Support center by telephone or e-mail.
  - Regional centers:

| Direct InfraStruXure Customer Support Line | (1)(877)537-0607 (toll free)   |
|-----------