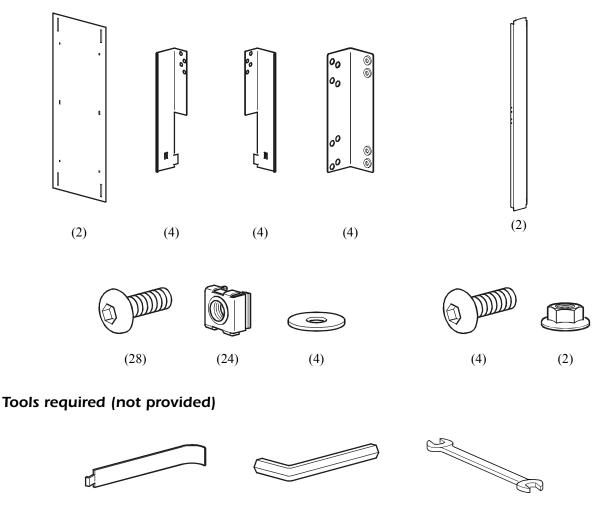

## NetShelter VX Privacy Panels—AR8349BLK

#### **Overview**

The NetShelter<sup>®</sup> VX Privacy Panels kit (AR8349BLK) includes wide and narrow privacy panels for your NetShelter VX Enclosure. To install the wide privacy panels see "How to install wide privacy panels in AR2100 enclosures" on page 2 or "How to install wide privacy panels in AR2310 enclosures" on page 4. To install the narrow privacy panels see "How to install narrow privacy panels on AR2100 and AR2310 enclosures" on page 6.

#### Inventory



Caged nut tool

M5 hex wrench

M10 wrench

## How to install wide privacy panels in AR2100 enclosures









## How to install wide privacy panels in AR2310 enclosures











NetShelter VX Privacy Panels

## How to install narrow privacy panels on AR2100 and AR2310 enclosures







# **APC Worldwide Customer Support**

Customer support for this or any other APC product is available at no charge in any of the following ways:

- Visit the APC Web site to access documents in the APC Knowledge Base and to submit customer support requests.
  - www.apc.com (Corporate Headquarters)
    - Connect to localized APC Web sites for specific countries, each of which provides customer support information.
  - www.apc.com/support/

Global support searching APC Knowledge Base and using e-support.