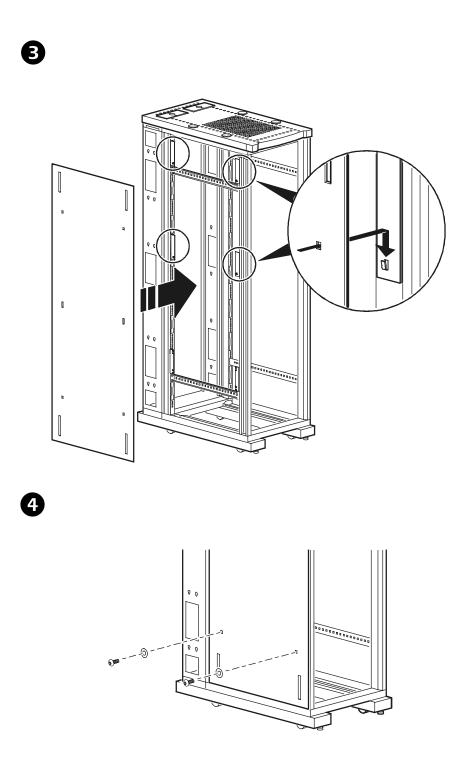

## NetShelter VX Privacy Panels—AR8349BLK

#### **Overview**

The NetShelter<sup>®</sup> VX Privacy Panels kit (AR8349BLK) includes wide and narrow privacy panels for your NetShelter VX Enclosure. To install the wide privacy panels see "How to install wide privacy panels in AR2100 enclosures" on page 2 or "How to install wide privacy panels in AR2310 enclosures" on page 4. To install the narrow privacy panels see "How to install narrow privacy panels on AR2100 and AR2310 enclosures" on page 6.

#### Inventory



Caged nut tool

M5 hex wrench

M10 wrench

## How to install wide privacy panels in AR2100 enclosures









## How to install wide privacy panels in AR2310 enclosures











NetShelter VX Privacy Panels

## How to install narrow privacy panels on AR2100 and AR2310 enclosures







# **APC Worldwide Customer Support**

Customer support for this or any other APC product is available at no charge in any of the following ways:

- Visit the APC Web site to access documents in the APC Knowledge Base and to submit customer support requests.
  - www.apc.com (Corporate Headquarters)
    - Connect to localized APC Web sites for specific countries, each of which provides customer support information.
  - www.apc.com/support/

Global support searching APC Knowledge Base and using e-support.

- Contact an APC Customer Support center by telephone or e-mail.
  - Regional centers:

| Direct InfraStruXure