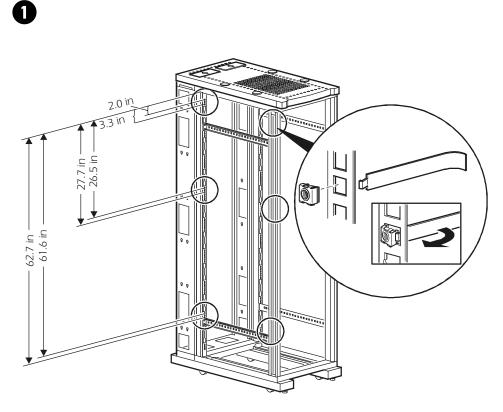

## NetShelter VX Privacy Panels—AR8349BLK

#### **Overview**

The NetShelter<sup>®</sup> VX Privacy Panels kit (AR8349BLK) includes wide and narrow privacy panels for your NetShelter VX Enclosure. To install the wide privacy panels see "How to install wide privacy panels in AR2100 enclosures" on page 2 or "How to install wide privacy panels in AR2310 enclosures" on page 4. To install the narrow privacy panels see "How to install narrow privacy panels on AR2100 and AR2310 enclosures" on page 6.

#### Inventory



Caged nut tool

M5 hex wrench

M10 wrench

## How to install wide privacy panels in AR2100 enclosures









## How to install wide privacy panels in AR2310 enclosures











NetShelter VX Privacy Panels

## How to install narrow privacy panels on AR2100 and AR2310 enclosures







# **APC Worldwide Customer Support**

Customer support for this or any other APC product is available at no charge in any of the following ways:

- Visit the APC Web site to access documents in the APC Knowledge Base and to submit customer support requests.
  - www.apc.com (Corporate Headquarters)
    - Connect to localized APC Web sites for specific countries, each of which provides customer support information.
  - www.apc.com/support/

Global support searching APC Knowledge Base and using e-support.

- Contact an APC Customer Support center by telephone or e-mail.
  - Regional centers:

| Direct InfraSt