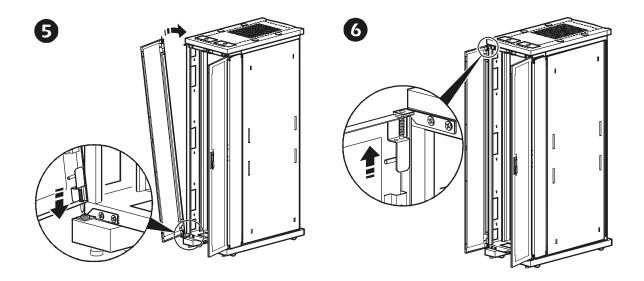

## How to install wide privacy panels in AR2310 enclosures

NetShelter VX Privacy Panels