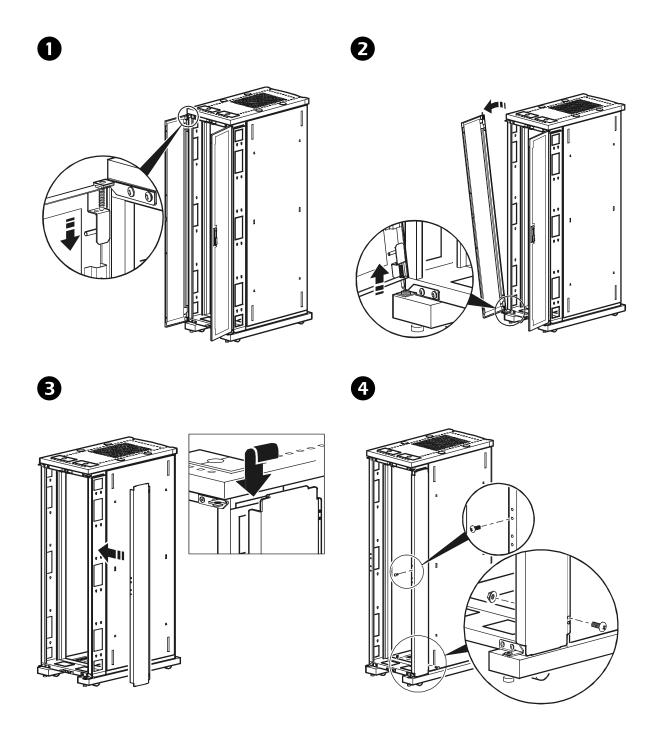

NetShelter VX Privacy Panels—AR8349BLK

#### **Overview**

The NetShelter<sup>®</sup> VX Privacy Panels kit (AR8349BLK) includes wide and narrow privacy panels for your NetShelter VX Enclosure. To install the wide privacy panels see "How to install wide privacy panels in AR2100 enclosures" on page 2 or "How to install wide privacy panels in AR2310 enclosures" on page 4. To install the narrow privacy panels see "How to install narrow privacy panels on AR2100 and AR2310 enclosures" on page 6.

#### Inventory



Caged nut tool

M5 hex wrench

M10 wrench

## How to install wide privacy panels in AR2100 enclosures









## How to install wide privacy panels in AR2310 enclosures











NetShelter VX Privacy Panels

## How to install narrow privacy panels on AR2100 and AR2310 enclosures







# **APC Worldwide Customer Support**

Customer support for this or any other APC product is available at no charge in any of the following ways:

- Visit the APC Web site to access documents in the APC Knowledge Base and to submit customer support requests.
  - www.apc.com (Corporate Headquarters)
    - Connect to localized APC Web sites for specific countries, each of which provides customer support information.
  - www.apc.com/support/

Global support searching APC Knowledge Base and using e-support.

- Contact an APC Customer Support center by telephone or e-mail.
  - Regional centers:

| Direct InfraStruXure Customer Support Line | (1)(877)537-0607 (toll free)   |
|--------------------------------------------|--------------------------------|
| APC headquarters U.S., Canada