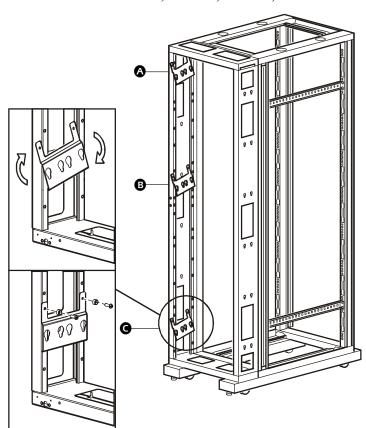

**a** and **G**: Use these positions for PDUs AP7601, AP7602, and AP7608

**3** and **6**: Use these positions for PDUs AP7620, AP7621, AP7626, and AP7641

PDUs: AP7601, AP7602, AP7608

PDUs: AP7620, AP7621, AP7626, AP7641