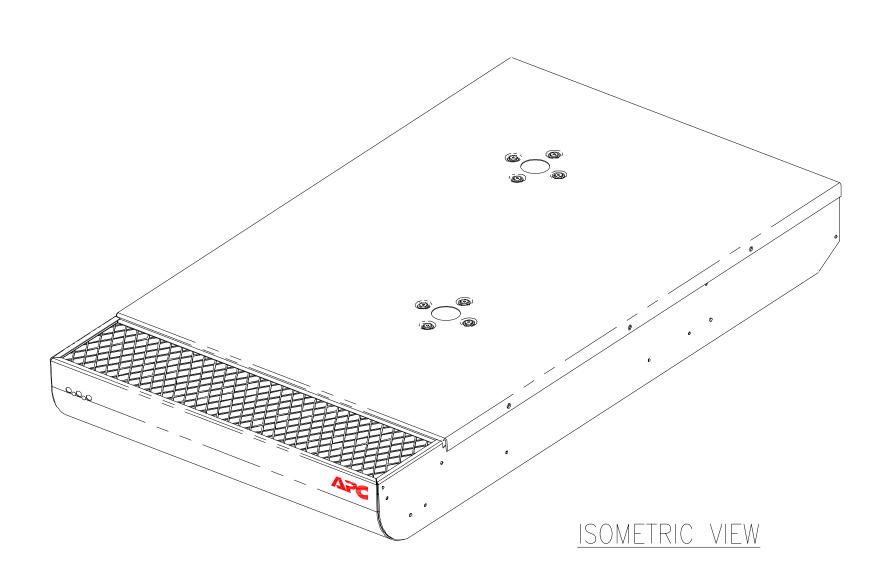

- 1. INSTALLATION SHALL COMPLY WITH ALL APPLICABLE NATIONAL, STATE AND LOCAL CODES.
  2. REFER TO PRODUCT DOCUMENTATION FOR ADDITIONAL DETAILS PRIOR TO INSTALLATION AND SITE PREPARATION WORK.

THIS DRAWING AND SPECIFICATIONS HEREIN ARE THE PROPERTY OF SCHNEIDER ELECTRIC AND SHALL NOT BE COPIED, REPRODUCED OR USED IN WHOLE OR IN PART, AS THE BASIS FOR THE MANUFACTURE OR SALE OF ITEMS WITHOUT WRITTEN PERMISSION FROM SCHNEIDER ELECTRIC. THIS DRAWING IS BASED UPON LATEST AVAILABLE INFORMATION AND IS SUBJECT TO CHANGE WITHOUT NOTICE.

| LE: | NetworkAir product    |
|-----|-----------------------|
|     | AIR DISTRIBUTION UNIT |
|     | 120V, 60Hz            |
|     | ISOMETŘIC VIEW        |

| TITLE: NetworkAir product AIR DISTRIBUTION UNIT | DWG NO: ACFOO 1 REV. 2                           |
|-------------------------------------------------|--------------------------------------------------|
| 120V, 60Hz<br>ISOMETRIC VIEW                    | DRAWN BY: M.CRAVEN/JP 20-JUL-21 THIRD            |
|                                                 | ENGINEER: J.RING/F.DIOSA 20-JUL-21 ANGLE         |
| PROJECT: SUBMITTAL DRAWINGS SHEET 2 OF 2        | APPROVED BYR.HANSEN/E.SILVA 20-JUL-21 PROJECTION |