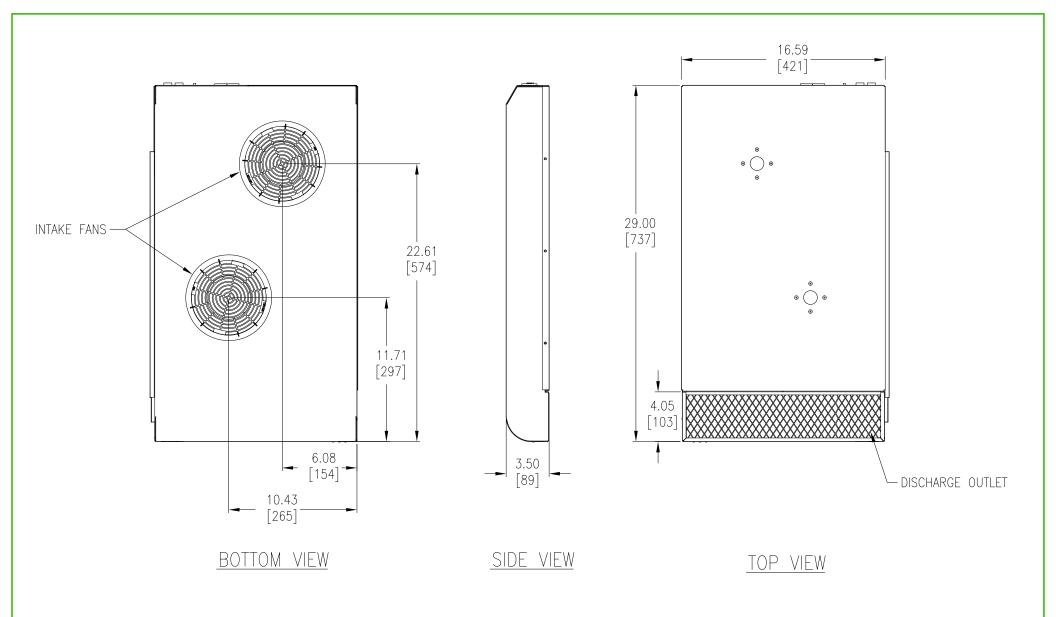

- 1. INSTALLATION SHALL COMPLY WITH ALL APPLICABLE NATIONAL, STATE AND LOCAL CODES.
- 2. REFER TO PRODUCT DOCUMENTATION FOR ADDITIONAL DETAILS PRIOR TO INSTALLATION AND SITE PREPARATION WORK.
- 3. ALL DIMENSIONS ARE IN INCHES [MILLIMETERS].
- 4. NET WEIGHT OF UNIT IS 41 lb [19 kg].
- 5. AIRFLOW:

NON-RAISED FLOOR - 425CFM

RAISED FLOOR - 503CFM (WHEN INSTALLED OVER STANDARD RAISED FLOOR @0.5 IN. W.G.)

THIS DRAWING AND SPECIFICATIONS HEREIN ARE THE PROPERTY OF SCHNEIDER ELECTRIC AND SHALL NOT BE COPIED, REPRODUCED OR USED IN WHOLE OR IN PART, AS THE BASIS FOR THE MANUFACTURE OR SALE OF ITEMS WITHOUT WRITTEN PERMISSION FROM SCHNEIDER ELECTRIC. THIS DRAWING IS BASED UPON LATEST AVAILABLE INFORMATION AND IS SUBJECT TO CHANGE WITHOUT NOTICE.

| TLE: | NetworkAir product                          |
|------|---------------------------------------------|
|      | NetworkAir product<br>AIR DISTRIBUTION UNIT |
|      | 120V. 60Hz                                  |
|      | GENERAL ARRANGEMENT                         |
|      |                                             |

| AIR DISTRIBUTION UNIT<br>120V, 60Hz<br>GENERAL ARRANGEMENT |                            | DWG NO:   | ACF            | 001       | <b>REV.</b> 2      |           |           |
|------------------------------------------------------------|----------------------------|-----------|----------------|-----------|--------------------|-----------|-----------|
|                                                            |                            | DRAWN BY: | M.CRAVEN/JP    | 20-JUL-21 | THIRD              |           |           |
|                                                            |                            | ENGINEER: | J.RING/F.DIOSA | 20-JUL-21 | angle              |           |           |
|                                                            | PROJECT: SUBMITTAL DRAWING | S SHEET   | 1 <b>0F</b> 2  | APPROVED  | BYR.HANSEN/E.SILVA | 20-JUL-21 | PROJECTIO |